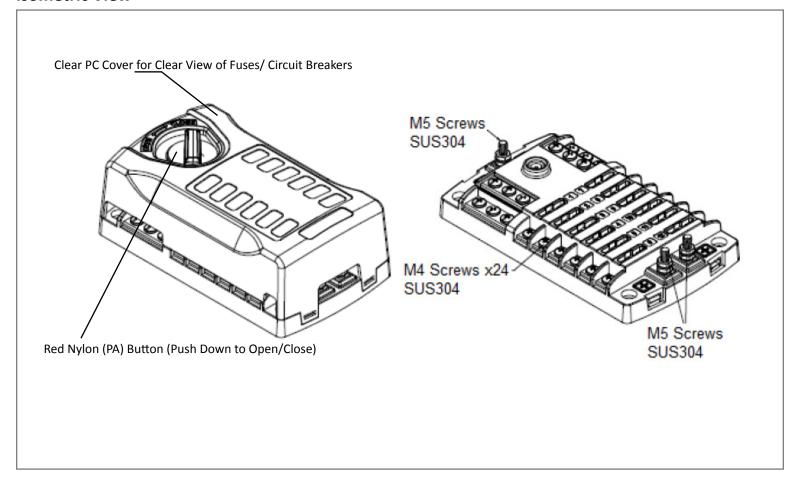

## **Isometric View**

| Rev | Date of issue | Revision Notes                           | Designed | Approved |
|-----|---------------|------------------------------------------|----------|----------|
| В   | 08-23-2023    | Standarized Format; Added Torque Ratings | RC       | OF       |