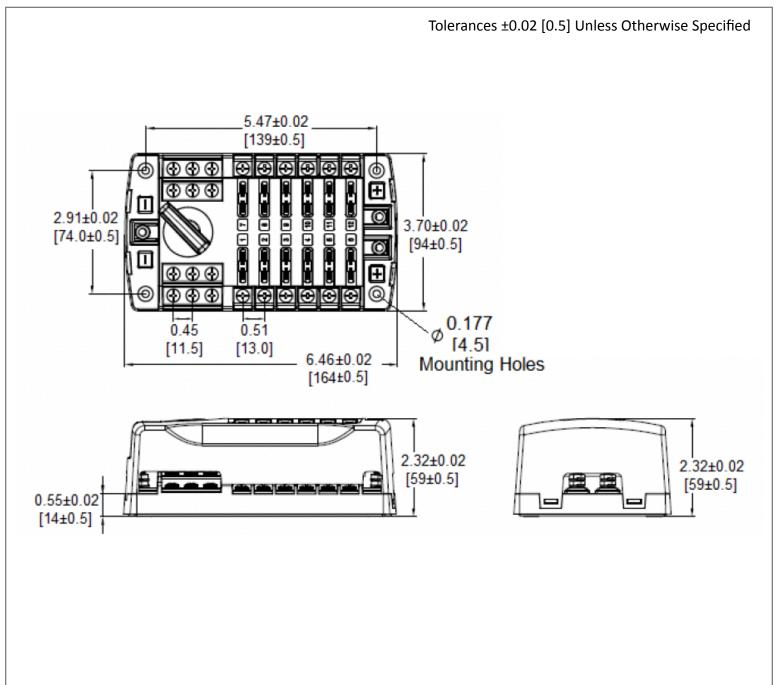

## **Mechanical Dimensions: Inches [mm]**

## **Specifications**

| Voltage Rating                                               | 32VDC                                            |  |  |
|--------------------------------------------------------------|--------------------------------------------------|--|--|
| <b>Current Rating (Combined Circuits)</b>                    | 100A (each bus)                                  |  |  |
| Current Rating (Max Input)                                   | 30A<br>M4 (#8) Screw Terminals<br>M5 (#10) Studs |  |  |
| Load Side Connection                                         |                                                  |  |  |
| Line Side Connection                                         |                                                  |  |  |
| Accepts Regular (ATO/ATC Style) Blade Fuses/Circuit Breakers |                                                  |  |  |

| 12 Circuits - Split Bus - with Ground                   |                 |  |  |
|---------------------------------------------------------|-----------------|--|--|
| Transparent cover with recessed area for label stickers |                 |  |  |
| Terminal Torque                                         | 2.25Nm MAX      |  |  |
| Mount Torque                                            | 0.9Nm MAX       |  |  |
| Temperature Rating                                      | -20° C ~ +85° C |  |  |
|                                                         |                 |  |  |