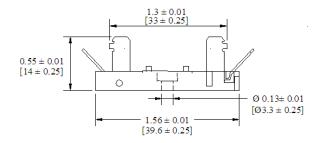

## Type BLC-20A Fuse Block For 1/4" x 11/4" (6.3 x 32mm) Fuses



www.optifuse.com

(619)-593-5050

**Fuse Style:** ½" x 1½" (6.3 x 32mm) Fuses

Material:

**Body:** PBT (UL Flame: 94V-0) **Terminal:** Nickel plated Brass

**Mounting:** by screws **Electrical:** 15A 125VAC
10A 250VAC

Single Fuse Blocks can be snapped together for multi-pole applications.

## **Agency Standards and Listings:**



## **Product Dimensions: Inches [mm]**









## Warning:

-Operation beyond the specified maximum ratings or improper use may result in damage and possible electrical arcing and/or flame.



-Avoid contact of Fuse Block with chemical solvent. Prolonged contact may damage the device performance.

Note: All specifications subject to change without notice.

Rev A 01/2008 - Page: 1/1 Code: S02-02D