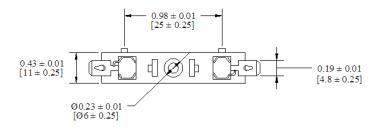

## Type BLC-20A Fuse Block For 1/4" x 11/4" (6.3 x 32mm) Fuses



www.optifuse.com

(619)-593-5050

**Fuse Style:** ½" x 1½" (6.3 x 32mm) Fuses

Material:

**Body:** PBT (UL Flame: 94V-0) **Terminal:** Nickel plated Brass

**Mounting:** by screws **Electrical:** 15A 125VAC
10A 250VAC

Single Fuse Blocks can be snapped together for multi-pole applications.

## **Agency Standards and Listings:**



## **Product Dimensions: Inches [mm]**









## Warning:

-Operation beyond the specified maximum ratings or improper use may result in damage and possible electrical arcing and/or flame.



-Avoid contact of Fuse Block with chemical solvent. Prolonged contact may damage the device performance.

Note: All specifications subject to change without notice.

Rev A 01/2008 - Page: 1/1 Code: S02-02D