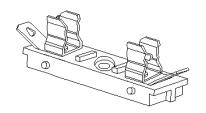

**Mounting:** by screws **Electrical:** 15A 125VAC
10A 250VAC

Single Fuse Blocks can be snapped together for multi-pole applications.