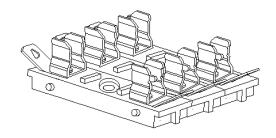

**Mounting:** by screws **Electrical:** 15A 125VAC
10A 250VAC

Single Fuse Blocks can be snapped together for multi-pole applications.