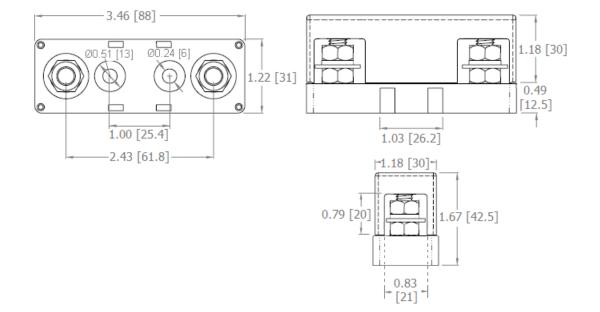

## Mechanical Dimensions: Inches [mm]

-Operation beyond the specified maximum ratings or improper use may result in damage and possible electrical arcing and/or flame.

-Avoid contact of device with chemical solvent. Prolonged contact may damage the device performance.