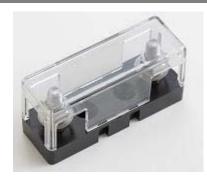

## Type BLC-09-GTA Fuse Block with Cover ANE / ANF Limiter Fuses

www.optifuse.com (619) 593-5050

## **Specifications:**

Voltage Rating: 125 VAC, 80 VDC
Max Current Rating: 500A
Fuse Type: ANE / ANF Limiter Fuse

Insulation Resistance @ 500V DC: 100MΩ

Min. Base: Polyester Impact/Electrical - Black with Mineral and Glass Fiber Added.
ULR Certification number E40654
Terminals: Low Carbon Steel, Zinc Finish
Cover: Polycarbonate UL 94V0