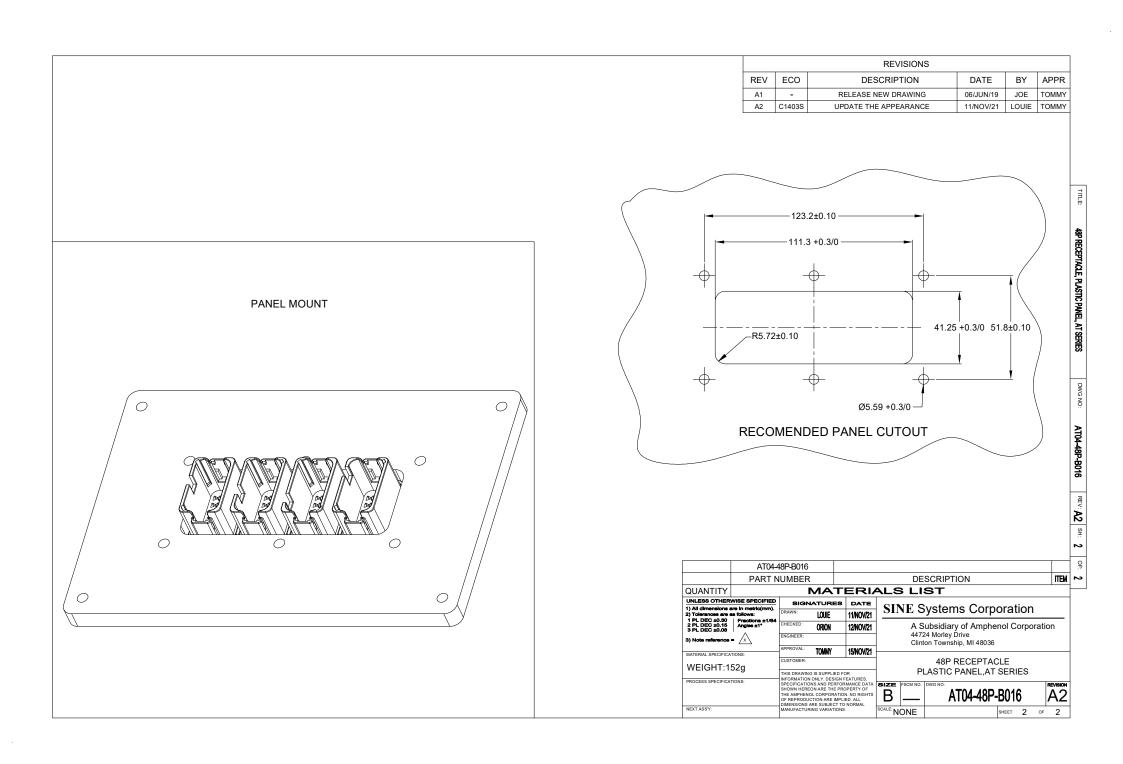

## A Series™ - Contact Size 16 Options (Works with: AT, ATV, AHD-9, ARC, DuraMate and PanelMate Series)

| Machined Contacts, Sockets & Pins |                                        |      |       |          |
|-----------------------------------|----------------------------------------|------|-------|----------|
| Part Number                       | Description                            | Size | AWG   | Туре     |
| AT60-215-1631                     | Male Contact - Pin, Gold-plated        | 16   | 14    | Machined |
| AT62-209-1631                     | Female Contact - Socket, Gold-plated   | 16   | 14    | Machined |
| AT60-215-16141                    | Male Contact - Pin, Nickel-plated      | 16   | 14    | Machined |
| AT62-209-16141                    | Female Contact - Socket,