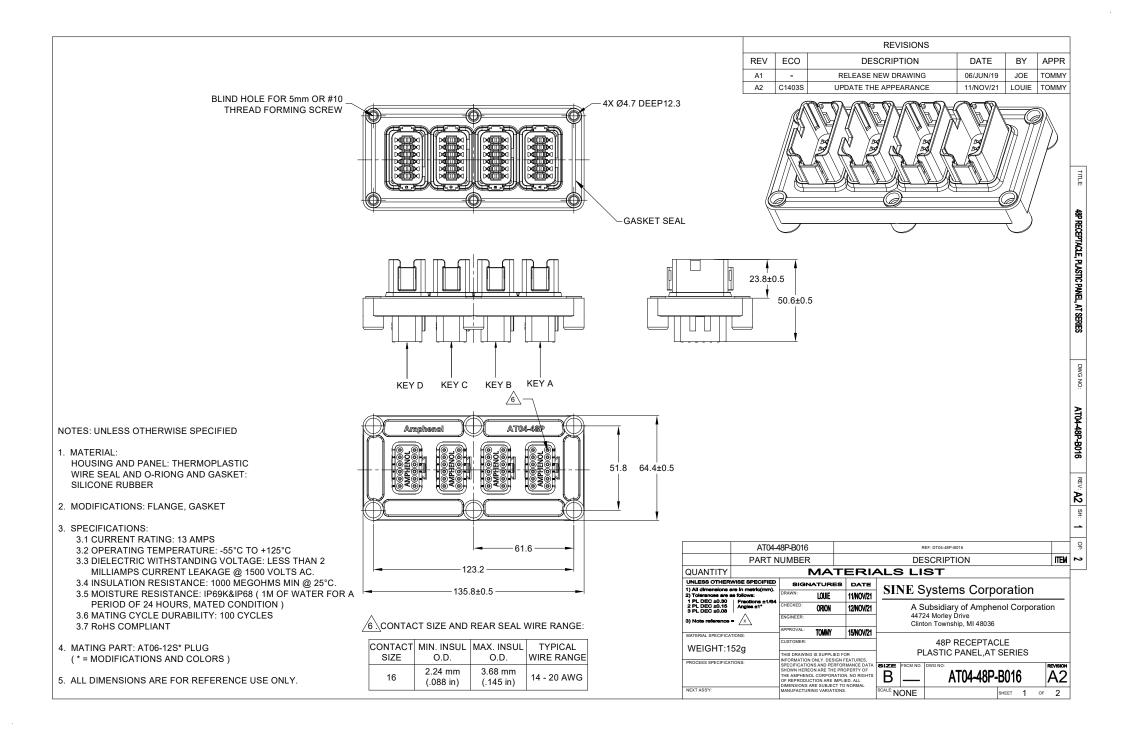

## A Series™ - Contact Size 16 Options (Works with: AT, ATV, AHD-9, ARC, DuraMate and PanelMate Series)

| Machined Contacts, Sockets & Pins |                                        |      |       |          |
|-----------------------------------|----------------------------------------|------|-------|----------|
| Part Number                       | Description                            | Size | AWG   | Туре     |
| AT60-215-1631                     | Male Contact - Pin, Gold-plated        | 16   | 14    | Machined |
| AT62-209-1631                     | Female Contact - Socket, Gold-plated   | 16   | 14    | Machined |
| AT60-215-16141                    | Male Contact - Pin, Nickel-plated      | 16   | 14    | Machined |
| AT62-209-16141                    | Female Contact - Socket