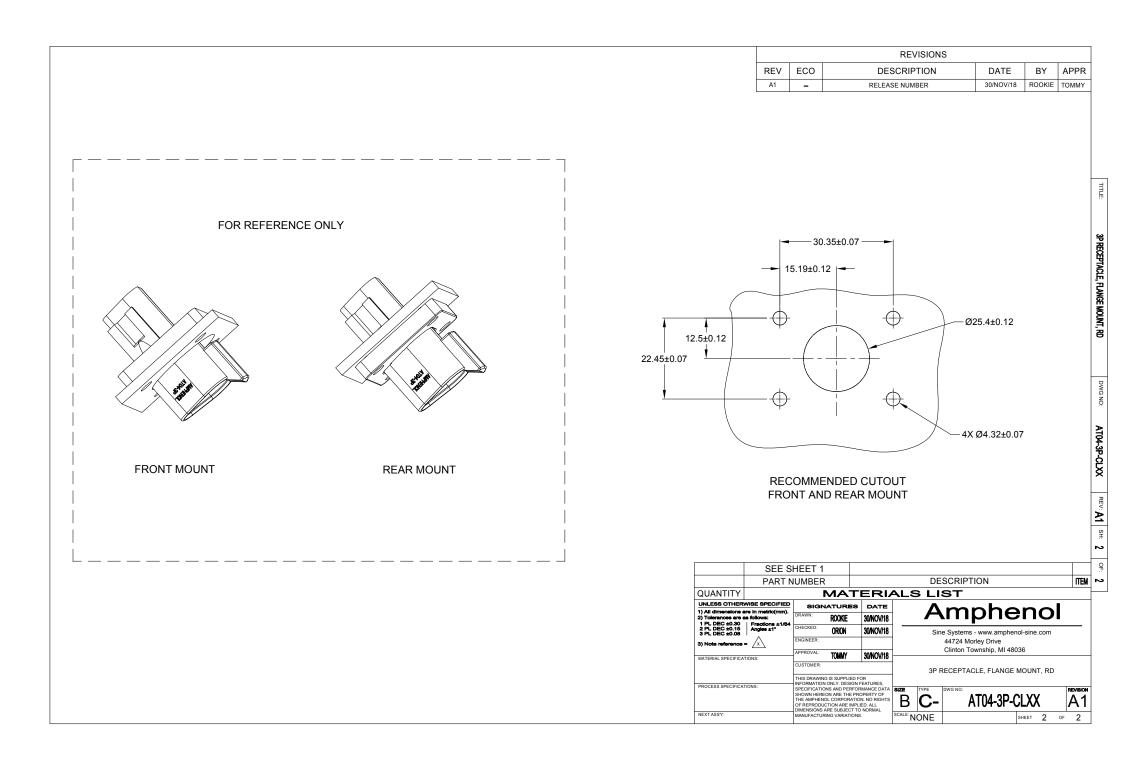

|
|                                                                                                                                                                         | 16 (.053 in) (.120 in) 14 - 20 AWG       | Bit Admitted         Bit C-         AT04-3P-CLXX         A1           Intersions are supervised with the supervised withe supervised with the supervised with the supervis                                                                                                                                                                                                                                                                                                                                       |



## A Series™ - Contact Size 16 Options (Works with: AT, ATV, AHD-9, ARC, DuraMate and PanelMate Series)

| Machined Contacts, Sockets & Pins |                                        |      |       |          |
|-----------------------------------|----------------------------------------|------|-------|----------|
| Part Number                       | Description                            | Size | AWG   | Туре     |
| AT60-215-1631                     | Male Contact - Pin, Gold-plated        | 16   | 14    | Machined |
| AT62-209-1631                     | Female Contact - Socket, Gold-plated   | 16   | 14    | Machined |
| AT60-215-16141                    | Male Contact - Pin, Nickel-plated      | 16   | 14    | Machined |
| AT62-209-16141                    | Female Contact - Socket,