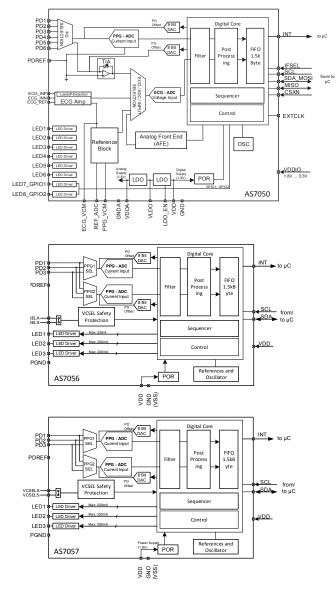

#### **Block Diagrams**

#### **General Description**

The AS7050 is the first biosignal sensor in the new product family, which allows the end user to capture biosignals such as heart rate measurement (HRM) and galvanic skin resistance (GSR). Thanks to two ADC channels, photoplethysmogram (PPG) and electrocardiogram (ECG) measurements can be performed simultaneously, with embedded ECG low noise analog front end.

For customers which are not interested in using ECG or looking for a small size optical setup, the AS705x family also including two small size products, AS7056 and AS7057.