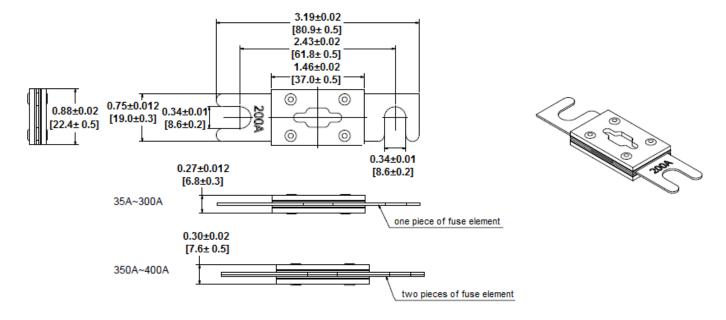

# Type ANE Automotive / Marine Limiter Fast Acting



www.optifuse.com

(619) 593-5050

**Specifications:** 

· Voltage Rating: 125 VAC, 32 VDC

· Amperage Rating: 35A, 40A, 50A, 60A, 70A, 80A, 100A, 120A, 125A, 130A, 150A, 175A, 200A,

225A, 250A, 275A, 300A, 350A, 400A

· Interrupting Rating: 2500A@32VAC

· Construction:

**Body Material:** FR4

Terminals: Gold-plated Brass/Copper Alloy

| Time Characteristics  |               |
|-----------------------|---------------|
| % of Rated<br>Current | Clearing Time |
| 100%                  | Min 4h        |
| 250%                  | Max 300s      |

### **Recommended Mounting:**

Optifuse Fuse Block BLC-09 to 200A Optifuse Fuse Block BLC-209 to 800A

## **Mechanical Dimensions: Inches [mm]**



#### Warning:



-Operation beyond the specified maximum ratings or improper use may result in damage and possible electrical arcing and/or flame.

-Avoid contact of device with chemical solvent. Prolonged contact may damage the device performance.

Note: All specifications subject to change without notice.

Rev G 07/2023 - Page: 1/2

# Type ANE Automotive / Marine Limiter Fast Acting

www.optifuse.com

(619) 593-5050

### TIME CURRENT CURVE GRAPH