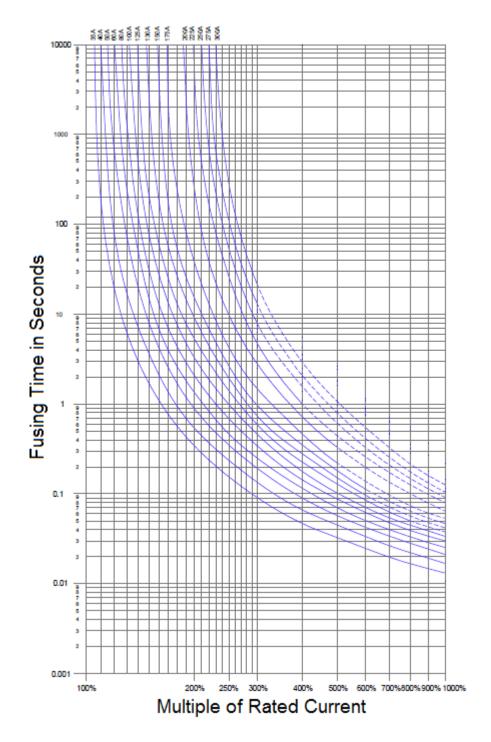

cteristics  |               |
|-----------------------|---------------|
| % of Rated<br>Current | Clearing Time |
| 100%                  | Min 4h        |
| 250%                  | Max 300s      |

### **Recommended Mounting:**

Optifuse Fuse Block BLC-09 to 200A Optifuse Fuse Block BLC-209 to 800A

## **Mechanical Dimensions: Inches [mm]**



#### Warning:



-Operation beyond the specified maximum ratings or improper use may result in damage and possible electrical arcing and/or flame.

-Avoid contact of device with chemical solvent. Prolonged contact may damage the device performance.

Note: All specifications subject to change without notice.

Rev G 07/2023 - Page: 1/2

# Type ANE Automotive / Marine Limiter Fast Acting

www.optifuse.com

(619) 593-5050

### TIME CURRENT CURVE GRAPH