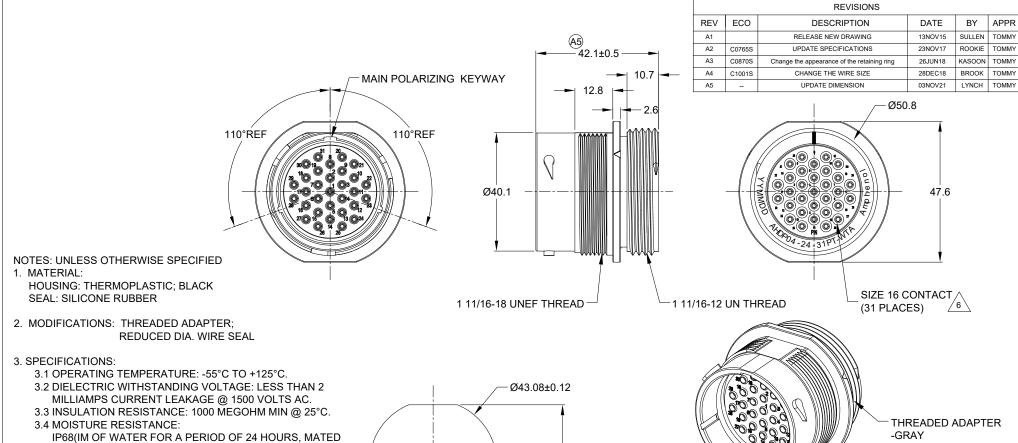

CONDITION);

IP69K(MATED CONDITION)

- 3.5 MATING CYCLE DURABILITY: 100 CYCLES
- 3.6 RoHS COMPLIANT
- 4. MATING PART: AHDP06-24-31S\* (\* = SEAL TYPE)
- 5. ALL DIMENSIONS ARE FOR REFERENCE USE ONLY.

## 6 CONTACT SIZE AND WIRE RANGE:

| CONTACT | MIN. INSUL          | MAX. INSUL           | TYPICAL                   | CURRENT |
|---------|---------------------|----------------------|---------------------------|---------|
| SIZE    | O.D.                | O.D.                 | WIRE RANGE                | RATING  |
| 16      | 2.23 mm<br>(.088in) | 2.69 mm<br>(.106 in) | 14-20 AWG<br>(2.0-0.5mm²) |         |

41.45 +0.2

RECOMMENDED PANEL MOUNTING HOLE

RECOMMENDED PANEL THICKNESS: 1.6 TO 4.7MM

|                                                                         | AHDP04-2                   | 4-31PT-\                   | WTA                                                                 |                                                                                     |                                                             |      |            |          |
|-------------------------------------------------------------------------|----------------------------|----------------------------|---------------------------------------------------------------------|-------------------------------------------------------------------------------------|-------------------------------------------------------------|------|------------|----------|
| QUANTITY                                                                | PART N                     | PART NUMBER                |                                                                     |                                                                                     | DESCRIPTION                                                 |      |            | ITEM     |
|                                                                         |                            | 1                          | MA <sup>3</sup>                                                     | TERI                                                                                | ALS                                                         | S LI | ST         |          |
| 1) All dimensions a<br>2) Tolerances are a                              | as follows:                | SIGN<br>DRAWN:             | LYNCH                                                               | O3NOV21                                                                             |                                                             | A    | mphenol    |          |
| 1 PL DEC ±0.30<br>2 PL DEC ±0.15<br>3 PL DEC ±0.08<br>3) Note reference | Fractions ±1/64 Angles ±1° | CHECKED:<br>ENGINEER:      | SULLEN                                                              | 03NOV21                                                                             | W21 Sine Systems - www.amphenol-sine.com 44724 Morley Drive |      |            |          |
| MATERIAL SPECIFICATIONS:                                                |                            | APPROVAL:                  | TOMMY                                                               | 05NOV21                                                                             | Clinton Township, MI 48036                                  |      |            |          |
| WEIGHT:47.58G PROCESS SPECIFICATIONS: NEXT ASSY:                        |                            | CUSTOMER:                  |                                                                     | RECEP.,24-31 POS, PIN CONTACT THIN WALL WIRE DIA. SEAL, AHDP SERIES                 |                                                             |      |            | IEC      |
|                                                                         |                            | SPECIFICATIO<br>SHOWN HERE | ONLY. DESI<br>INS AND PER<br>ON ARE THE<br>OL CORPOR<br>CTION ARE I | IGN FEATURES,<br>RFORMANCE DATA<br>E PROPERTY OF<br>ATION. NO RIGHTS<br>MPLIED. ALL | ATA SIZZE TYPPE DWG NO: AHDP04-24-31PT-WTA                  |      |            | REVISION |
|                                                                         |                            | MANUFACTUR                 | ING VARIAT                                                          | IONS.                                                                               | SCALE: N                                                    | ONE  | SHEET 1 OF | 1        |

TITLE: RECEP, 24-31 POS, PIN CONT., THIN WALL WIRE DIA. SEAL, AHDP

AHDP04-24-31PT-WTA REV: A5 SH:

7.RECEPTACLE IS SUPPLIED WITH DUST CAP.