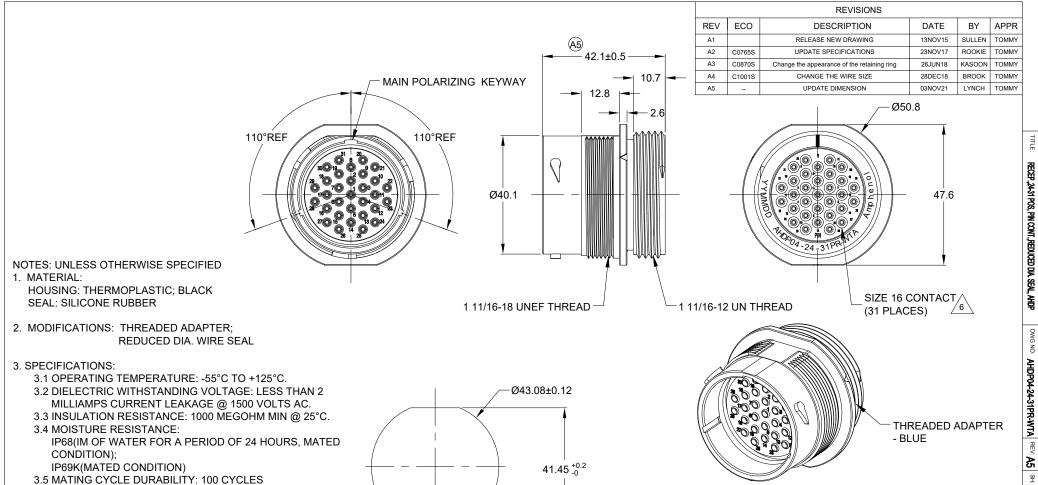

- CONDITION); IP69K(MATED CONDITION)
- 3.5 MATING CYCLE DURABILITY: 100 CYCLES 3.6 RoHS COMPLIANT
- 4. MATING PART: AHDP06-24-31S\* (\* = SEAL TYPE)
- 5. ALL DIMENSIONS ARE FOR REFERENCE USE ONLY.

## 6 CONTACT SIZE AND WIRE RANGE:

| CONTACT | MIN. INSUL          | MAX. INSUL           | TYPICAL                   | CURRENT |
|---------|---------------------|----------------------|---------------------------|---------|
| SIZE    | O.D.                | O.D.                 | WIRE RANGE                | RATING  |
| 16      | 1.35 mm<br>(.053in) | 2.62 mm<br>(.103 in) | 14-20 AWG<br>(2.0-0.5mm²) | 13 AMPS |

41.45 +0.2

RECOMMENDED PANEL MOUNTING HOLE

RECOMMENDED PANEL THICKNESS:1.6 TO 4.7MM

|                                                                                                     |               |                                                                                                                                                 |                               |          |                                                  |                            |                                   |      | - |
|-----------------------------------------------------------------------------------------------------|---------------|-------------------------------------------------------------------------------------------------------------------------------------------------|-------------------------------|----------|--------------------------------------------------|----------------------------|-----------------------------------|------|---|
|                                                                                                     | AHDP04-2      | 4-31PR-\                                                                                                                                        | WTA                           |          |                                                  |                            |                                   |      | 1 |
| QUANTITY                                                                                            | PART N        | NUMBER                                                                                                                                          |                               |          | DESCRIPTION                                      |                            |                                   | ITEM | 1 |
|                                                                                                     |               | ı                                                                                                                                               | MA                            | TERI/    | ALS                                              | S LI                       | ST                                |      | 7 |
| UNLESS OTHER                                                                                        |               |                                                                                                                                                 | ATURE                         | S DATE   | <sup>E</sup> Amphonol                            |                            |                                   | 1    |   |
| 1) All dimensions are in metric(mm). 2) Tolerances are as follows: 1 PL DEC ±0.30   Fractions ±1/64 |               | DRAWN:                                                                                                                                          | LYNCH                         | 03NOV21  | Amphenol                                         |                            |                                   |      |   |
| 2 PL DEC ±0.15<br>3 PL DEC ±0.08                                                                    | Angles ±1°    | CHECKED:                                                                                                                                        | SULLEN                        | 03NOV21  | W21 Sine Systems - www.amphenol-sine.com         |                            | e Systems - www.amphenol-sine.com |      |   |
| 3) Note reference = X                                                                               |               | ENGINEER:                                                                                                                                       |                               |          | 44724 Morley Drive<br>Clinton Township, MI 48036 |                            |                                   |      |   |
| MATERIAL SPECIFICA                                                                                  | TIONS:        | APPROVAL:                                                                                                                                       | TOMMY                         | 05NOV21  | V21 Clinton Township, MI 48036                   |                            |                                   | +    |   |
| WEIGHT-A                                                                                            | WEIGHT:47.58G |                                                                                                                                                 | RECEP.,24-31 POS, PIN CONTACT |          |                                                  |                            |                                   |      |   |
|                                                                                                     |               | THIS DRAWING IS SUPPLIED FOR INFORMATION ONLY, DESIGN FEATURES.                                                                                 |                               |          | REDU                                             | CED DIA. SEAL, AHDP SERIES |                                   | ı    |   |
| PROCESS SPECIFICATIONS:  NEXT ASS'Y:                                                                |               | SHOWN HEREON ARE THE PROPERTY OF<br>THE AMPHENOL CORPORATION. NO RIGHTS<br>OF REPRODUCTION ARE IMPLIED. ALL<br>DIMENSIONS ARE SUBJECT TO NORMAL |                               | B        | _                                                | AHDP04-24-31PR-WTA         | REVISION<br>A5                    |      |   |
|                                                                                                     |               |                                                                                                                                                 |                               | SCALE: N | ONE                                              | SHEET 1 OF                 | 1                                 | 1    |   |

7.RECEPTACLE IS SUPPLIED WITH DUST CAP.