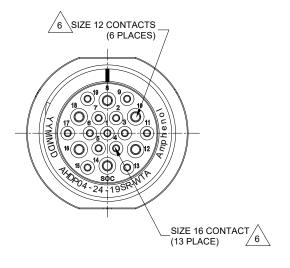

## 6 CONTACT SIZE AND WIRE RANGE:

| CONTACT | MIN. INSUL           | MAX. INSUL           | TYPICAL                   | CURRENT |
|---------|----------------------|----------------------|---------------------------|---------|
| SIZE    | O.D.                 | O.D.                 | WIRE RANGE                | RATING  |
| 12      | 2.46 mm<br>(.097 in) | 4.01 mm<br>(.158 in) | 10-14 AWG<br>(6.0-2.0mm²) | 25 AMPS |
| 16      | 1.35 mm<br>(.053in)  | 3.05 mm<br>(.120 in) | 14-20 AWG<br>(2.0-0.5mm²) | 13 AMPS |

RECEPTACLE,24-19 POS,SOCKET CONTACT REDUCED DIA. SEAL, AHDP SERIES