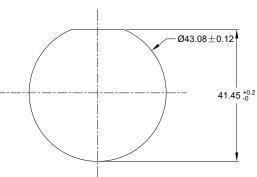

RECOMMENDED PANEL MOUNTING HOLE

RECOMMENDED PANEL THICKNESS:1.6 TO 4.7MM

| QUANTITY                                                  | PART N                                                          | .                                                                                                                                                                                      |              |         |     |
|-----------------------------------------------------------|-----------------------------------------------------------------|----------------------------------------------------------------------------------------------------------------------------------------------------------------------------------------|--------------|---------|-----|
|                                                           |                                                                 | ı                                                                                                                                                                                      | MAT          | [ERI    | ٩   |
| UNLESS OTHERW                                             | SIGN                                                            | ATURE                                                                                                                                                                                  | S DATE       |         |     |
| All dimensions are     Tolerances are as     PL DEC ±0.30 | DRAWN:                                                          | LYNCH                                                                                                                                                                                  | 03NOV21      |         |     |
| 2 PL DEC ±0.15<br>3 PL DEC ±0.08                          | Fractions ±1/64<br>Angles ±1°                                   | CHECKED:                                                                                                                                                                               | SULLEN       | 03NOV21 |     |
| 3) Note reference =                                       | $\triangle$                                                     | ENGINEER:                                                                                                                                                                              |              |         |     |
| MATERIAL SPECIFICATION                                    | ONS:                                                            | APPROVAL:                                                                                                                                                                              | TOMMY        | 05NOV21 | ⊢   |
| WEIGHT:5                                                  | 20                                                              | CUSTOMER:                                                                                                                                                                              |              | •       | F   |
|                                                           | THIS DRAWING IS SUPPLIED FOR INFORMATION ONLY, DESIGN FEATURES. |                                                                                                                                                                                        |              |         |     |
|                                                           |                                                                 | SPECIFICATIONS AND PERFORMANCE DATA<br>SHOWN HEREON ARE THE PROPERTY OF<br>THE AMPHENOL CORPORATION. NO RIGHTS<br>OF REPRODUCTION ARE IMPLIED. ALL<br>DIMENSIONS ARE SUBJECT TO NORMAL |              |         | SIZ |
| NEXT ASS'Y:                                               |                                                                 | MANUFACTUR                                                                                                                                                                             | ING VARIATIO | ONS.    | SCA |