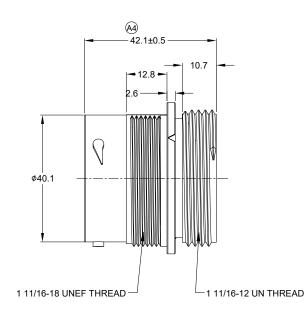

NOTES: UNLESS OTHERWISE SPECIFIED

1. MATERIAL:

HOUSING: THERMOPLASTIC; BLACK

SEAL: SILICONE RUBBER

2. MODIFICATIONS: THREADED ADAPTER;

REDUCED DIA. WIRE SEAL

## 3. SPECIFICATIONS:

- 3.1 OPERATING TEMPERATURE: -55°C TO +125°C.
- 3.2 DIELECTRIC WITHSTANDING VOLTAGE: LESS THAN 2 MILLIAMPS CURRENT LEAKAGE @ 1500 VOLTS AC.
- 3.3 INSULATION RESISTANCE: 1000 MEGOHM MIN @ 25°C.
- 3.4 MOISTURE RESISTANCE:

IP68(IM OF WATER FOR A PERIOD OF 24 HOURS, MATED

CONDITION);

IP69K(MATED CONDITION)

- 3.5 MATING CYCLE DURABILITY: 100 CYCLES
- 3.6 RoHS COMPLIANT
- 4. MATING PART: AHDP06-24-19P\* (\* = SEAL TYPE)
- 5. ALL DIMENSIONS ARE FOR REFERENCE USE ONLY.

7.RECEPTACLE IS SUPPLIED WITH DUST CAP.

REVISIONS REV ECO DESCRIPTION DATE BY **APPR** RELEASE NEW DRAWING 13NOV15 SULLEN TOMMY UPDATE SPECIFICATIONS TOMMY A2 C0765S 23NOV17 ROOKIE А3 C0870S Change the appearance of the retaining ring 26JUN18 KASOON TOMMY A4 UPDATE DIMENSION 03NOV21 LYNCH TOMMY

RECEPTACLE,24-19 POS,SOCKET CONTACT REDUCED DIA. SEAL, AHDP SERIES