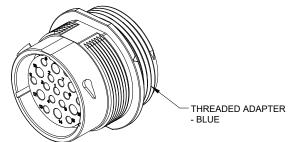

NOTES: UNLESS OTHERWISE SPECIFIED

1. MATERIAL:

HOUSING: THERMOPLASTIC; BLACK

SEAL: SILICONE RUBBER

2. MODIFICATIONS: THREADED ADAPTER;

REDUCED DIA. WIRE SEAL

RECEPTACLE,24-19 POS,SOCKET CONTACT REDUCED DIA. SEAL, AHDP SERIES