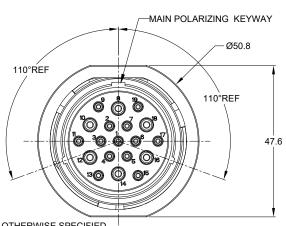

NOTES: UNLESS OTHERWISE SPECIFIED

1. MATERIAL:

HOUSING: THERMOPLASTIC; BLACK

SEAL: SILICONE RUBBER

2. MODIFICATIONS: THREADED ADAPTER;

REDUCED DIA. WIRE SEAL

## 3. SPECIFICATIONS:

- 3.1 OPERATING TEMPERATURE: -55°C TO +125°C.
- 3.2 DIELECTRIC WITHSTANDING VOLTAGE: LESS THAN 2 MILLIAMPS CURRENT LEAKAGE @ 1500 VOLTS AC.
- 3.3 INSULATION RESISTANCE: 1000 MEGOHM MIN @ 25°C.
- 3.4 MOISTURE RESISTANCE:

IP68(IM OF WATER FOR A PERIOD OF 24 HOURS, MATED

CONDITION);

IP69K(MATED CONDITION)

- 3.5 MATING CYCLE DURABILITY: 100 CYCLES
- 3.6 RoHS COMPLIANT
- 4. MATING PART: AHDP06-24-19P\* (\* = SEAL TYPE)
- 5. ALL DIMENSIONS ARE FOR REFERENCE USE ONLY.

## 6 CONTACT SIZE AND WIRE RANGE:

| CONTACT | MIN. INSUL           | MAX. INSUL           | TYPICAL                   | CURRENT |
|---------|----------------------|----------------------|---------------------------|---------|
| SIZE    | O.D.                 | O.D.                 | WIRE RANGE                | RATING  |
| 12      | 2.46 mm<br>(.097 in) | 4.01 mm<br>(.158 in) | 10-14 AWG<br>(6.0-2.0mm²) | 25 AMPS |
| 16      | 1.35 mm<br>(.053in)  | 3.05 mm<br>(.120 in) | 14-20 AWG<br>(2.0-0.5mm²) | 13 AMPS |

7.RECEPTACLE IS SUPPLIED WITH DUST CAP.

REVISIONS REV ECO DESCRIPTION DATE BY **APPR** RELEASE NEW DRAWING 13NOV15 SULLEN TOMMY UPDATE SPECIFICATIONS TOMMY A2 C0765S 23NOV17 ROOKIE А3 C0870S Change the appearance of the retaining ring 26JUN18 KASOON TOMMY A4 UPDATE DIMENSION 03NOV21 LYNCH TOMMY

RECEPTACLE,24-19 POS,SOCKET CONTACT REDUCED DIA. SEAL, AHDP SERIES