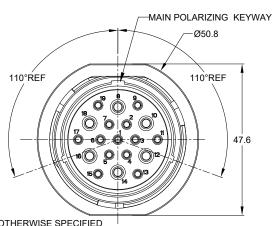

NOTES: UNLESS OTHERWISE SPECIFIED

1. MATERIAL:

HOUSING: THERMOPLASTIC; BLACK

SEAL: SILICONE RUBBER

2. MODIFICATIONS: THREADED ADAPTER; REDUCED DIA. WIRE SEAL

- 3. SPECIFICATIONS:
  - 3.1 OPERATING TEMPERATURE: -55°C TO +125°C.
  - 3.2 DIELECTRIC WITHSTANDING VOLTAGE: LESS THAN 2 MILLIAMPS CURRENT LEAKAGE @ 1500 VOLTS AC.
  - 3.3 INSULATION RESISTANCE: 1000 MEGOHM MIN @ 25°C.
  - 3.4 MOISTURE RESISTANCE:

IP68(IM OF WATER FOR A PERIOD OF 24 HOURS, MATED CONDITION);

IP69K(MATED CONDITION)

3.5 MATING CYCLE DURABILITY: 100 CYCLES

- 3.6 RoHS COMPLIANT
- 4. MATING PART: AHDP06-24-19S\* (\* = SEAL TYPE)
- 5. ALL DIMENSIONS ARE FOR REFERENCE USE ONLY.

## 6 CONTACT SIZE AND WIRE RANGE:

| CONTACT | MIN. INSUL           | MAX. INSUL           | TYPICAL                   | CURRENT |
|---------|----------------------|----------------------|---------------------------|---------|
| SIZE    | O.D.                 | O.D.                 | WIRE RANGE                | RATING  |
| 12      | 3.43 mm<br>(.135 in) | 4.32 mm<br>(.170 in) | 10-14 AWG<br>(6.0-2.0mm²) | 25 AMPS |
| 16      | 2.54 mm<br>(.100in)  | 3.40 mm<br>(.134 in) | 14-20 AWG<br>(2.0-0.5mm²) | 13 AMPS |

7.RECEPTACLE IS SUPPLIED WITH DUST CAP.

THREADED ADAPTER - GREEN

| Ø43.08±0.12              |  |
|--------------------------|--|
| ENDED PANEL<br>FING HOLE |  |

RECOMMENDED PANEL THICKNESS:1.6 TO 4.7MM

|                |                    |             |      | _   |  |
|----------------|--------------------|-------------|------|-----|--|
|                | AHDP04-24-19PN-WTA |             |      | 1 5 |  |
| ANTITY         | PART NUMBER        | DESCRIPTION | ITEM | -   |  |
| MATERIALS LIST |                    |             |      |     |  |