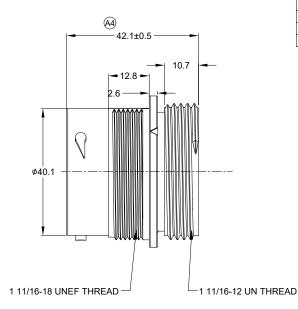

7.RECEPTACLE IS SUPPLIED WITH DUST CAP.

THREADED ADAPTER - GREEN

| Ø43.08±0.12              |  |
|--------------------------|--|
| ENDED PANEL<br>FING HOLE |  |

RECOMMENDED PANEL THICKNESS:1.6 TO 4.7MM

|                |                    |             |      | _   |  |
|----------------|--------------------|-------------|------|-----|--|
|                | AHDP04-24-19PN-WTA |             |      | 1 5 |  |
| ANTITY         | PART NUMBER        | DESCRIPTION | ITEM | -   |  |
| MATERIALS LIST |                    |             |      |     |  |

|                                                                                                       |                                                                     | MAT                                                                                         | ERI                                                            | 4   |
|-------------------------------------------------------------------------------------------------------|---------------------------------------------------------------------|---------------------------------------------------------------------------------------------|----------------------------------------------------------------|-----|
| UNLESS OTHERWISE SPECIFIED                                                                            | SIGNATURES                                                          |                                                                                             | DATE                                                           |     |
| 1) All dimensions are in metric(mm). 2) Tolerances are as follows:  1 PL DEC ±0.30   Fractions ±1/64. | DRAWN:                                                              | LYNCH                                                                                       | 03NOV21                                                        |     |
| 1 PL DEC ±0.30   Fractions ±1/64<br>2 PL DEC ±0.15   Angles ±1°<br>3 PL DEC ±0.06                     | CHECKED:                                                            | SULLEN                                                                                      | 03NOV21                                                        | ĺ   |
| 3) Note reference = X                                                                                 | ENGINEER:                                                           |                                                                                             |                                                                |     |
| MATERIAL SPECIFICATIONS:                                                                              | APPROVAL:                                                           | TOMMY                                                                                       | 05NOV21                                                        | ┝   |
| WEIGHT:48.05G                                                                                         | CUSTOMER:                                                           |                                                                                             | •                                                              |     |
| PROCESS SPECIFICATIONS:                                                                               | INFORMATION<br>SPECIFICATION<br>SHOWN HERE<br>THE AMPHENIOF REPRODU | IS SUPPLIED FOR ONLY, DESIGN FOR AND PERFORM ON ARE THE PRODUCTION ARE IMPLIBATE SUBJECT TO | EATURES,<br>MANCE DATA<br>OPERTY OF<br>N. NO RIGHTS<br>ED. ALL | SIZ |
| NEXT ASS'Y:                                                                                           |                                                                     | ING VARIATIONS                                                                              |                                                                | SCA |