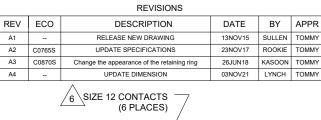

|                                                                                                       |                                                                     | MAT                                                                                         | ERI                                                            | 4   |
|-------------------------------------------------------------------------------------------------------|---------------------------------------------------------------------|---------------------------------------------------------------------------------------------|----------------------------------------------------------------|-----|
| UNLESS OTHERWISE SPECIFIED                                                                            | SIGNATURES                                                          |                                                                                             | DATE                                                           |     |
| 1) All dimensions are in metric(mm). 2) Tolerances are as follows:  1 PL DEC ±0.30   Fractions ±1/64. | DRAWN:                                                              | LYNCH                                                                                       | 03NOV21                                                        |     |
| 1 PL DEC ±0.30   Fractions ±1/64<br>2 PL DEC ±0.15   Angles ±1°<br>3 PL DEC ±0.06                     | CHECKED:                                                            | SULLEN                                                                                      | 03NOV21                                                        | ĺ   |
| 3) Note reference = X                                                                                 | ENGINEER:                                                           |                                                                                             |                                                                |     |
| MATERIAL SPECIFICATIONS:                                                                              | APPROVAL:                                                           | TOMMY                                                                                       | 05NOV21                                                        | ┝   |
| WEIGHT:48.05G                                                                                         | CUSTOMER:                                                           |                                                                                             | •                                                              |     |
| PROCESS SPECIFICATIONS:                                                                               | INFORMATION<br>SPECIFICATION<br>SHOWN HERE<br>THE AMPHENIOF REPRODU | IS SUPPLIED FOR ONLY, DESIGN FOR AND PERFORM ON ARE THE PRODUCTION ARE IMPLIBATE SUBJECT TO | EATURES,<br>MANCE DATA<br>OPERTY OF<br>N. NO RIGHTS<br>ED. ALL | SIZ |
| NEXT ASS'Y:                                                                                           |                                                                     | ING VARIATIONS                                                                              |                                                                | SCA |