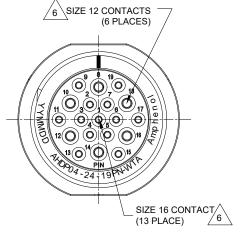

## 6 CONTACT SIZE AND WIRE RANGE:

| CONTACT | MIN. INSUL           | MAX. INSUL           | TYPICAL                   | CURRENT |
|---------|----------------------|----------------------|---------------------------|---------|
| SIZE    | O.D.                 | O.D.                 | WIRE RANGE                | RATING  |
| 12      | 3.43 mm<br>(.135 in) | 4.32 mm<br>(.170 in) | 10-14 AWG<br>(6.0-2.0mm²) | 25 AMPS |
| 16      | 2.54 mm<br>(.100in)  | 3.40 mm<br>(.134 in) | 14-20 AWG<br>(2.0-0.5mm²) | 13 AMPS |

**Amphenol** 

TITLE: RECEPTACLE,24-19 POS, PIN CONT.,STANDARD DIA. SEAL, AHDP

AHDP04-24-19PN-WTA REV: A4 SH:

44724 Morley Drive Clinton Township, MI 48036

RECEPTACLE,24-19 POS, PIN CONTACT STANDARD DIA. SEAL, AHDP SERIES