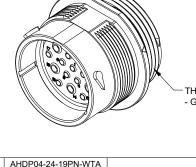

7.RECEPTACLE IS SUPPLIED WITH DUST CAP.

THREADED ADAPTER - GREEN

| Ø43.08±0.12              |  |
|--------------------------|--|
| ENDED PANEL<br>FING HOLE |  |

RECOMMENDED PANEL THICKNESS:1.6 TO 4.7MM

|                |                    |             |      | _   |  |
|----------------|--------------------|-------------|------|-----|--|
|                | AHDP04-24-19PN-WTA |             |      | 1 5 |  |
| ANTITY         | PART NUMBER        | DESCRIPTION | ITEM | -   |  |
| MATERIALS LIST |                    |             |      |     |  |

**Amphenol** 

TITLE: RECEPTACLE,24-19 POS, PIN CONT.,STANDARD DIA. SEAL, AHDP

AHDP04-24-19PN-WTA REV: A4 SH:

44724 Morley Drive Clinton Township, MI 48036

RECEPTACLE,24-19 POS, PIN CONTACT STANDARD DIA. SEAL, AHDP SERIES