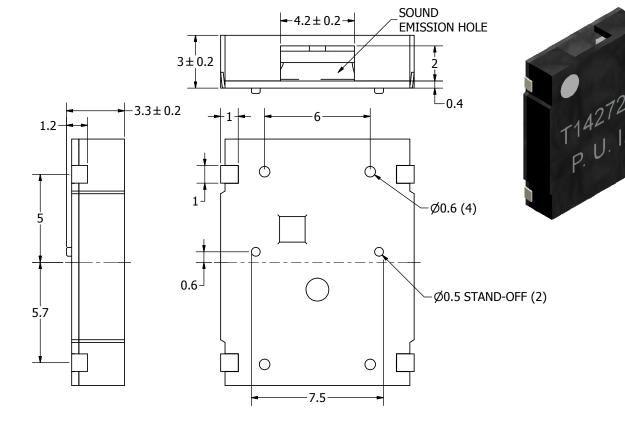

## NOTES:

- 1. ALL DIMENSIONS ARE IN MILLIMETERS.
- 2. SPECIFICATIONS SUBJECT TO CHANGE OR WITHDRAWL WITHOUT NOTICE.
- 3. THIS PART IS RoHS 2002/95/EC COMPLIANT.

| UNLESS OTHERWISE<br>SPECIFIED:                |      | Designed |
|-----------------------------------------------|------|----------|
|                                               | SIZE | J.A.F    |
| DIMENSIONS ARE IN MILLIMETERS,                |      | $\sim$   |
| TOLERANCES<br>ARE ±0.5 AND<br>ANGLES ARE ±3°. | A3   |          |
| SMT-1427-                                     |      |          |