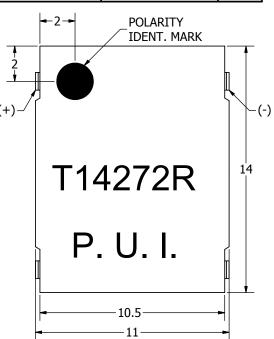

## NOTES:

- 1. ALL DIMENSIONS ARE IN MILLIMETERS.
- 2. SPECIFICATIONS SUBJECT TO CHANGE OR WITHDRAWL WITHOUT NOTICE.
- 3. THIS PART IS RoHS 2002/95/EC COMPLIANT.

| UNLESS OTHERWISE<br>SPECIFIED:                |      | Designed |
|-----------------------------------------------|------|----------|
|                                               | SIZE | J.A.F    |
| DIMENSIONS ARE IN MILLIMETERS,                |      | $\sim$   |
| TOLERANCES<br>ARE ±0.5 AND<br>ANGLES ARE ±3°. | A3   |          |
| SMT-1427-                                     |      |          |