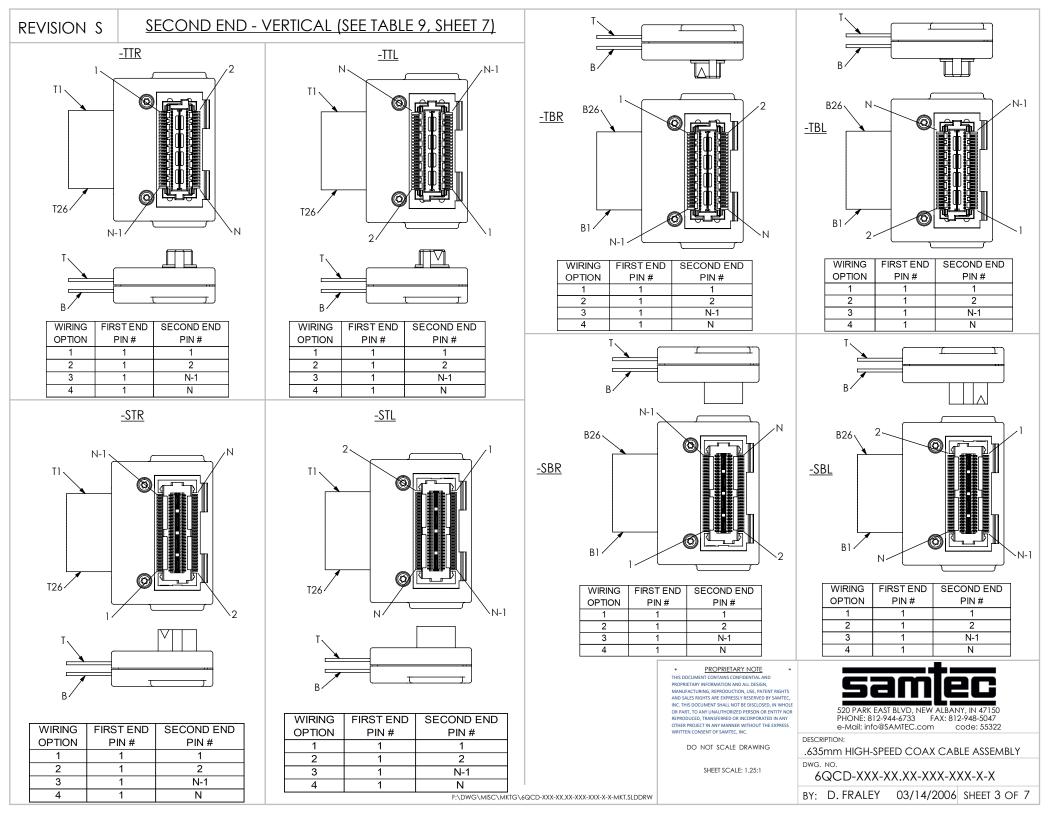

|           |                           |        |             |             |            |              |              |              | TABLE 9      |              |              |              |              |              |              |              |              |
|-----------|---------------------------|--------|-------------|-------------|------------|--------------|--------------|--------------|--------------|--------------|--------------|--------------|--------------|--------------|--------------|--------------|--------------|
| FIRST END | FIRST END                 | WIRING | FIRST       | SECOND      |            |              |              |              |              | SECOND       | END OPTION ( | SUB-6QCD-X-X | XX-XX-XX)    |              |              |              |              |
| OPTION    | SUB-6QCD- X-<br>XXX-XX-01 | OPTION | END<br>PIN# | END<br>PIN# | WIRE #     | -TTR         | -TTL         | -TBR         | -TBL         | -STR         | -STL         | -SBR         | -SBL         | -TEU         | -TED         | -SEU         | -SED         |
| -TTR      |                           | 1      | 1           | 1           | B1         | -T-XXX-02-02 | N/A          | N/A          | -T-XXX-01-02 | N/A          | -S-XXX-01-01 | -S-XXX-02-01 | N/A          | N/A          | -T-XXX-03-02 | -S-XXX-03-01 | N/A          |
|           | -T-XXX-01-01              | 2      | 1           | 2           | B1         | -T-XXX-02-01 | N/A          | N/A          | -T-XXX-01-01 | N/A          | -S-XXX-01-02 | -S-XXX-02-02 | N/A          | N/A          | -T-XXX-03-01 | -S-XXX-03-02 | N/A          |
| -1115     | -1-///-01-01              | 3      | 1           | N-1         | B1         | N/A          | -T-XXX-01-01 | -T-XXX-02-01 | N/A          | -S-XXX-02-02 | N/A          | N/A          | -S-XXX-01-02 | -T-XXX-03-01 | N/A          | N/A          | -S-XXX-03-02 |
|           |                           | 4      | 1           | N           | B1         | N/A          | -T-XXX-01-02 | -T-XXX-02-02 | N/A          | -S-XXX-02-01 | N/A          | N/A          | -S-XXX-01-01 | -T-XXX-03-02 | N/A          | N/A          | -S-XXX-03-01 |
|           |                           | 1      | 1           | 1           | T26        | N/A          | -T-XXX-01-02 | -T-XXX-02-02 | N/A          | -S-XXX-02-01 | N/A          | N/A          | -S-XXX-01-01 | -T-XXX-03-02 | N/A          | N/A          | -S-XXX-03-01 |
| -TTL      | -T-XXX-02-01              | 2      | 1           | 2           | T26        | N/A          | -T-XXX-01-01 | -T-XXX-02-01 | N/A          | -S-XXX-02-02 | N/A          | N/A          | -S-XXX-01-02 | -T-XXX-03-01 | N/A          | N/A          | -S-XXX-03-02 |
|           | -1-/00(-02-01             | 3      | 1           | N-1         | T26        | -T-XXX-02-01 | N/A          | N/A          | -T-XXX-01-01 | N/A          | -S-XXX-01-02 | -S-XXX-02-02 | N/A          | N/A          | -T-XXX-03-01 | -S-XXX-03-02 | N/A          |
|           |                           | 4      | 1           | N           | T26        | -T-XXX-02-02 | N/A          | N/A          | -T-XXX-01-02 | N/A          | -S-XXX-01-01 | -S-XXX-02-01 | N/A          | N/A          | -T-XXX-03-02 | -S-XXX-03-01 | N/A          |
|           |                           | 1      | 1           | 1           | T26        | N/A          | -T-XXX-01-02 | -T-XXX-02-02 | N/A          | -S-XXX-02-01 | N/A          | N/A          | -S-XXX-01-01 | -T-XXX-03-02 | N/A          | N/A          | -S-XXX-03-01 |
| -TBR      | -T-XXX-01-01              | 2      | 1           | 2           | T26        | N/A          | -T-XXX-01-01 | -T-XXX-02-01 | N/A          | -S-XXX-02-02 | N/A          | N/A          | -S-XXX-01-02 | -T-XXX-03-01 | N/A          | N/A          | -S-XXX-03-02 |
|           | 1,0000101                 | 3      | 1           | N-1         | T26        | -T-XXX-02-01 | N/A          | N/A          | -T-XXX-01-01 | N/A          | -S-XXX-01-02 | -S-XXX-02-02 | N/A          | N/A          | -T-XXX-03-01 | -S-XXX-03-02 | N/A          |
|           |                           | 4      | 1           | N           | T26        | -T-XXX-02-02 | N/A          | N/A          | -T-XXX-01-02 | N/A          | -S-XXX-01-01 | -S-XXX-02-01 | N/A          | N/A          | -T-XXX-03-02 | -S-XXX-03-01 | N/A          |
|           |                           | 1      | 1           | 1           | B1         | -T-XXX-02-02 | N/A          | N/A          | -T-XXX-01-02 | N/A          | -S-XXX-01-01 | -S-XXX-02-01 | N/A          | N/A          | -T-XXX-03-02 | -S-XXX-03-01 | N/A          |
| -TBL      | -T-XXX-02-01              | 2      | 1           | 2           | B1         | -T-XXX-02-01 | N/A          | N/A          | -T-XXX-01-01 | N/A          | -S-XXX-01-02 | -S-XXX-02-02 | N/A          | N/A          | -T-XXX-03-01 | -S-XXX-03-02 | N/A          |
| 102       | 1700002-01                | 3      | 1           | N-1         | B1         | N/A          | -T-XXX-01-01 | -T-XXX-02-01 | N/A          | -S-XXX-02-02 | N/A          | N/A          | -S-XXX-01-02 | -T-XXX-03-01 | N/A          | N/A          | -S-XXX-03-02 |
|           |                           | 4      | 1           | N           | B1         | N/A          | -T-XXX-01-02 | -T-XXX-02-02 | N/A          | -S-XXX-02-01 | N/A          | N/A          | -S-XXX-01-01 | -T-XXX-03-02 | N/A          | N/A          | -S-XXX-03-01 |
|           |                           | 1      | 1           | 1           | B26        | N/A          | -T-XXX-01-01 | -T-XXX-02-01 | N/A          | -S-XXX-02-02 | N/A          | N/A          | -S-XXX-01-02 | -T-XXX-03-01 | N/A          | N/A          | -S-XXX-03-02 |
| -STR      | -S-XXX-01-01              | 2      | 1           | 2           | B26        | N/A          | -T-XXX-01-02 | -T-XXX-02-02 | N/A          | -S-XXX-02-01 | N/A          | N/A          | -S-XXX-01-01 | -T-XXX-03-02 | N/A          | N/A          | -S-XXX-03-01 |
| 0         | 0,000000                  | 3      | 1           | N-1         | B26        | -T-XXX-02-02 | N/A          | N/A          | -T-XXX-01-02 | N/A          | -S-XXX-01-01 | -S-XXX-02-01 | N/A          | N/A          | -T-XXX-03-02 | -S-XXX-03-01 | N/A          |
|           |                           | 4      | 1           | N           | B26        | -T-XXX-02-01 | N/A          | N/A          | -T-XXX-01-01 | N/A          | -S-XXX-01-02 | -S-XXX-02-02 | N/A          | N/A          | -T-XXX-03-01 | -S-XXX-03-02 | N/A          |
|           |                           | 1      | 1           | 1           | T1         | -T-XXX-02-01 | N/A          | N/A          | -T-XXX-01-01 | N/A          | -S-XXX-01-02 | -S-XXX-02-02 | N/A          | N/A          | -T-XXX-03-01 | -S-XXX-03-02 | N/A          |
| -STL      | -S-XXX-02-01              | 2      | 1           | 2           | T1         | -T-XXX-02-02 | N/A          | N/A          | -T-XXX-01-02 | N/A          | -S-XXX-01-01 | -S-XXX-02-01 | N/A          | N/A          | -T-XXX-03-02 | -S-XXX-03-01 | N/A          |
| 0.12      |                           | 3      | 1           | N-1         | T1         | N/A          | -T-XXX-01-02 | -T-XXX-02-02 | N/A          | -S-XXX-02-01 | N/A          | N/A          | -S-XXX-01-01 | -T-XXX-03-02 | N/A          | N/A          | -S-XXX-03-01 |
|           |                           | 4      | 1           | N           | T1         | N/A          | -T-XXX-01-01 | -T-XXX-02-01 | N/A          | -S-XXX-02-02 | N/A          | N/A          | -S-XXX-01-02 | -T-XXX-03-01 | N/A          | N/A          | -S-XXX-03-02 |
|           |                           | 1      | 1           | 1           | T1         | -T-XXX-02-01 | N/A          | N/A          | -T-XXX-01-01 | N/A          | -S-XXX-01-02 | -S-XXX-02-02 | N/A          | N/A          | -T-XXX-03-01 | -S-XXX-03-02 | N/A          |
| -SBR      | -S-XXX-01-01              | 2      | 1           | 2           | T1         | -T-XXX-02-02 | N/A          | N/A          | -T-XXX-01-02 | N/A          | -S-XXX-01-01 | -S-XXX-02-01 | N/A          | N/A          | -T-XXX-03-02 | -S-XXX-03-01 | N/A          |
|           |                           | 3      | 1           | N-1         | T1         | N/A          | -T-XXX-01-02 | -T-XXX-02-02 | N/A          | -S-XXX-02-01 | N/A          | N/A          | -S-XXX-01-01 | -T-XXX-03-02 | N/A          | N/A          | -S-XXX-03-01 |
|           |                           | 4      | 1           | N           | T1         | N/A          | -T-XXX-01-01 | -T-XXX-02-01 | N/A          | -S-XXX-02-02 | N/A          | N/A          | -S-XXX-01-02 | -T-XXX-03-01 | N/A          | N/A          | -S-XXX-03-02 |
|           |                           | 1      | 1           | 1           | B26        | N/A          | -T-XXX-01-01 | -T-XXX-02-01 | N/A          | -S-XXX-02-02 | N/A          | N/A          | -S-XXX-01-02 | -T-XXX-03-01 | N/A          | N/A          | -S-XXX-03-02 |
| -SBL      | -S-XXX-02-01              | 2      | 1           | 2           | B26        | N/A          | -T-XXX-01-02 | -T-XXX-02-02 | N/A          | -S-XXX-02-01 | N/A          | N/A          | -S-XXX-01-01 | -T-XXX-03-02 | N/A          | N/A          | -S-XXX-03-01 |
|           |                           | 3      | 1           | N-1         | B26        | -T-XXX-02-02 | N/A          | N/A          | -T-XXX-01-02 | N/A          | -S-XXX-01-01 | -S-XXX-02-01 | N/A          | N/A          | -T-XXX-03-02 | -S-XXX-03-01 | N/A          |
|           |                           | 4      | 1           | N           | B26        | -T-XXX-02-01 | N/A          | N/A          | -T-XXX-01-01 | N/A          | -S-XXX-01-02 | -S-XXX-02-02 | N/A          | N/A          | -T-XXX-03-01 | -S-XXX-03-02 | N/A          |
|           |                           | 1      | 1           | 1           | B1         | -T-XXX-02-02 | N/A          | N/A          | -T-XXX-01-02 | N/A          | -S-XXX-01-01 | -S-XXX-02-01 | N/A          | N/A          | -T-XXX-03-02 | -S-XXX-03-01 | N/A          |
| -TEU      | -T-XXX-03-01              | 2      | 1           | 2           | B1         | -T-XXX-02-01 | N/A          | N/A          | -T-XXX-01-01 | N/A          | -S-XXX-01-02 | -S-XXX-02-02 | N/A          | N/A          | -T-XXX-03-01 | -S-XXX-03-02 | N/A          |
|           |                           | 3      | 1           | N-1         | B1         | N/A          | -T-XXX-01-01 | -T-XXX-02-01 | N/A          | -S-XXX-02-02 | N/A          | N/A          | -S-XXX-01-02 | -T-XXX-03-01 | N/A          | N/A          | -S-XXX-03-02 |
|           |                           | 4      | 1           | N           | B1<br>TOC  | N/A          | -T-XXX-01-02 | -T-XXX-02-02 | N/A          | -S-XXX-02-01 | N/A          | N/A          | -S-XXX-01-01 | -T-XXX-03-02 | N/A          | N/A          | -S-XXX-03-01 |
|           |                           |        | 1           | 1           | T26<br>T26 | N/A          | -T-XXX-01-02 | -T-XXX-02-02 | N/A          | -S-XXX-02-01 | N/A          | N/A          | -S-XXX-01-01 | -T-XXX-03-02 | N/A          | N/A          | -S-XXX-03-01 |
| -TED      | -T-XXX-03-01              | 2      | 1           | 2           |            | N/A          | -T-XXX-01-01 | -T-XXX-02-01 | N/A          | -S-XXX-02-02 | N/A          | N/A          | -S-XXX-01-02 | -T-XXX-03-01 | N/A          | N/A          | -S-XXX-03-02 |
|           |                           | -      | 1           | N-1         | T26<br>T26 | -T-XXX-02-01 | N/A          | N/A          | -T-XXX-01-01 | N/A          | -S-XXX-01-02 | -S-XXX-02-02 | N/A          | N/A          | -T-XXX-03-01 | -S-XXX-03-02 | N/A          |
|           |                           | 4      |             | N           |            | -T-XXX-02-02 | N/A          | N/A          | -T-XXX-01-02 | N/A          | -S-XXX-01-01 | -S-XXX-02-01 | N/A          | N/A          | -T-XXX-03-02 | -S-XXX-03-01 | N/A          |
| -SEU      |                           | 1      | 1           | 1           | B26        | N/A          | -T-XXX-01-01 | -T-XXX-02-01 | N/A          | -S-XXX-02-02 | N/A          | N/A          | -S-XXX-01-02 | -T-XXX-03-01 | N/A          | N/A          | -S-XXX-03-02 |
|           | -S-XXX-03-01              | 2      | 1           | 2<br>N.1    | B26        | N/A          | -T-XXX-01-02 | -T-XXX-02-02 | N/A          | -S-XXX-02-01 | N/A          | N/A          | -S-XXX-01-01 | -T-XXX-03-02 | N/A          | N/A          | -S-XXX-03-01 |
|           |                           | 3      | 1           | N-1         | B26        | -T-XXX-02-02 | N/A          | N/A          | -T-XXX-01-02 | N/A          | -S-XXX-01-01 | -S-XXX-02-01 | N/A          | N/A          | -T-XXX-03-02 | -S-XXX-03-01 | N/A          |
|           |                           | 4      | 1           | N<br>1      | B26<br>T1  | -T-XXX-02-01 | N/A          | N/A          | -T-XXX-01-01 | N/A          | -S-XXX-01-02 | -S-XXX-02-02 | N/A          | N/A          | -T-XXX-03-01 | -S-XXX-03-02 | N/A          |
| -SED      |                           |        | 1           |             | T1         | -T-XXX-02-01 | N/A          | N/A          | -T-XXX-01-01 | N/A          | -S-XXX-01-02 | -S-XXX-02-02 | N/A          | N/A          | -T-XXX-03-01 | -S-XXX-03-02 | N/A          |
|           | -S-XXX-03-01              | 2      | 1           | 2<br>N-1    | T1         | -T-XXX-02-02 | N/A          | N/A          | -T-XXX-01-02 | N/A          | -S-XXX-01-01 | -S-XXX-02-01 | N/A          | N/A          | -T-XXX-03-02 | -S-XXX-03-01 | N/A          |
|           |                           |        | 1           |             |            | N/A          | -T-XXX-01-02 | -T-XXX-02-02 | N/A          | -S-XXX-02-01 | N/A          | N/A          | -S-XXX-01-01 | -T-XXX-03-02 | N/A          | N/A          | -S-XXX-03-01 |
|           |                           | 4      |             | N           | T1         | N/A          | -T-XXX-01-01 | -T-XXX-02-01 | N/A          | -S-XXX-02-02 | N/A          | N/A          | -S-XXX-01-02 | -T-XXX-03-01 | N/A          | N/A          | -S-XXX-03-02 |