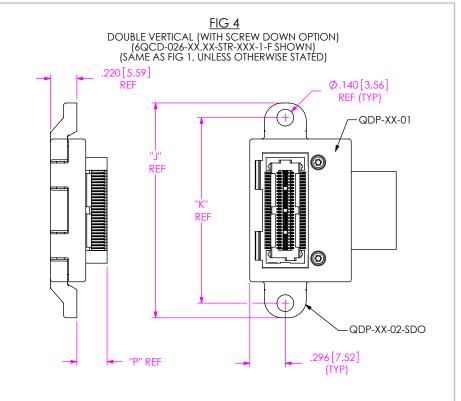

500[12 70]

<u>FIG 3</u>

EDGE MOUNT (WITH CAPTIVE PANEL SCREWS) (6QCD-026-XX.XX-TEU-XXX-1-F SHOWN) (SAME AS FIG 2, UNLESS OTHERWISE STATED)

**REVISION S** 

Ŷ

 $\overline{\hat{\mathcal{L}}}$ 

|           | TABLE 8        |                |               |      |              |  |  |  |  |  |
|-----------|----------------|----------------|---------------|------|--------------|--|--|--|--|--|
| No. OF    |                |                |               |      |              |  |  |  |  |  |
| POSITIONS | "J"            | "K"            | QDP-XX-02-SDO | -TXX | 0.224 [5.69] |  |  |  |  |  |
| -026      | 1.790 [45.47]  | 1.546 [39.27]  | QDP-01-02-SDO | -SXX | 0.252 [6.40] |  |  |  |  |  |
| -052      | 2.630 [66.80]  | 2.386 [60.60]  | QDP-02-02-SDO |      |              |  |  |  |  |  |
| -078      | 3.470 [88.14]  | 3.226 [81.94]  | QDP-03-02-SDO |      |              |  |  |  |  |  |
| -104      | 4.310 [109.47] | 4.066 [103.28] | QDP-04-02-SDO |      |              |  |  |  |  |  |