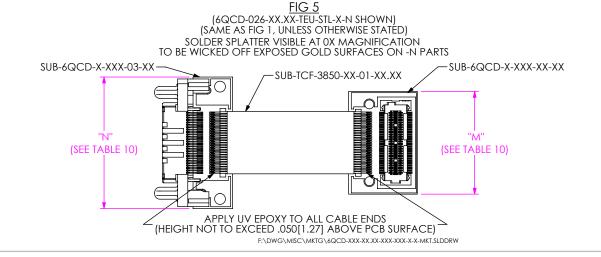

| TABLE 10        |              |              |  |  |  |  |  |  |
|-----------------|--------------|--------------|--|--|--|--|--|--|
| No OF POSITIONS | "M"          | "N"          |  |  |  |  |  |  |
| -026            | 1.070[27.18] | 1.370[34.80] |  |  |  |  |  |  |
| -052            | 1.910[48.51] | 2.210[56.13] |  |  |  |  |  |  |
| -078            | 2.750[69.85] | 3.050[77.47] |  |  |  |  |  |  |
| -104            | 3.590[91.19] | 3.890[98.81] |  |  |  |  |  |  |