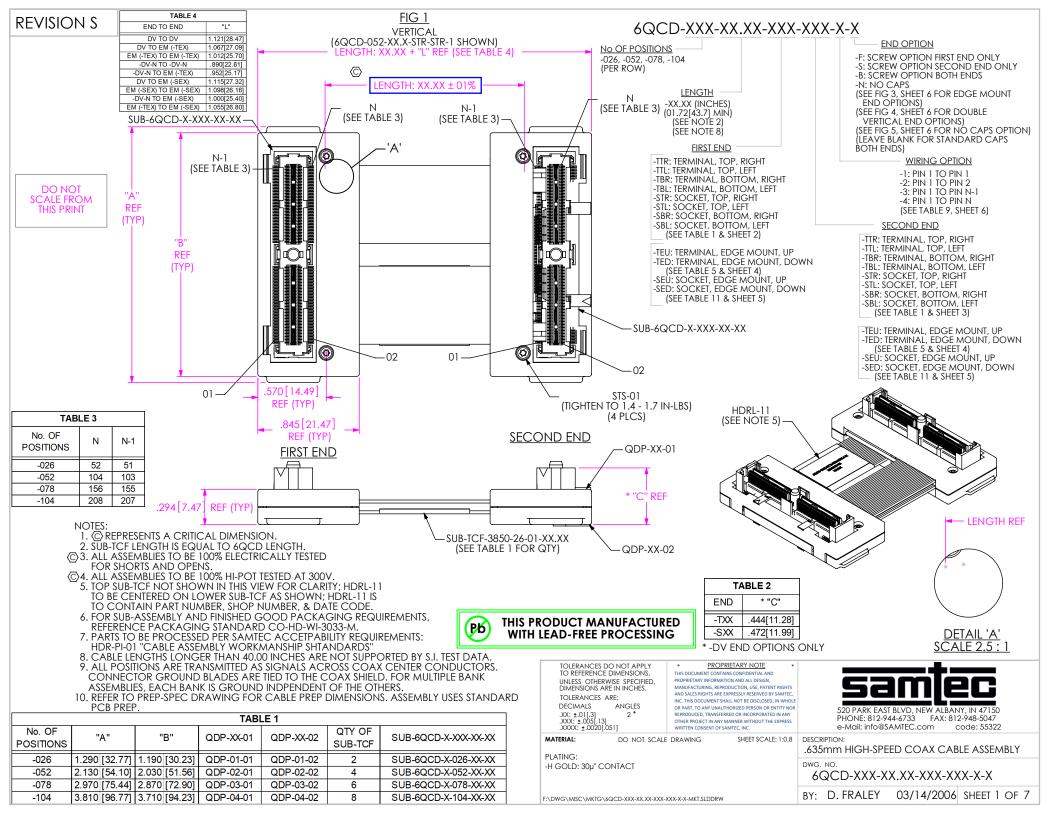

F:\DWG\MISC\MKTG\6QCD-XXX-XX.XX-XXX-XXX-X-X-MKT.SLDDRW

|                | 1          |                  |        | REF (TYP)<br>(FULLY TIGHTENI |   |
|----------------|------------|------------------|--------|------------------------------|---|
| "F" REF<br>REF | "H"<br>REF | (X-03-CPS (TYP)- | ©<br>• | CPS-4-40-01-X<br>(TYP)       |   |
|                |            |                  |        |                              | _ |

500[12 70]

<u>FIG 3</u>

EDGE MOUNT (WITH CAPTIVE PANEL SCREWS) (6QCD-026-XX.XX-TEU-XXX-1-F SHOWN) (SAME AS FIG 2, UNLESS OTHERWISE STATED)

**REVISION S** 

Ŷ

 $\overline{\hat{\mathcal{L}}}$ 

|           | TABLE 8        |                |               |      |              |  |  |  |  |  |
|-----------|----------------|----------------|---------------|------|--------------|--|--|--|--|--|
| No. OF    |                |                |               |      |              |  |  |  |  |  |
| POSITIONS | "J"            | "K"            | QDP-XX-02-SDO | -TXX | 0.224 [5.69] |  |  |  |  |  |
| -026      | 1.790 [45.47]  | 1.546 [39.27]  | QDP-01-02-SDO | -SXX | 0.252 [6.40] |  |  |  |  |  |
| -052      | 2.630 [66.80]  | 2.386 [60.60]  | QDP-02-02-SDO |      |              |  |  |  |  |  |
| -078      | 3.470 [88.14]  | 3.226 [81.94]  | QDP-03-02-SDO |      |              |  |  |  |  |  |
| -104      | 4.310 [109.47] | 4.066 [103.28] | QDP-04-02-SDO |      |              |  |  |  |  |  |

| TABLE 6             |                |                |                 |               |  |  |  |  |  |
|---------------------|----------------|----------------|-----------------|---------------|--|--|--|--|--|
| No. OF<br>POSITIONS | "F"            | "G"            | "H"             | QDP-XX-03-CPS |  |  |  |  |  |
| -026                | 2.181 [55.40]  | 2.033 [51.64]  | 1.8099 [45.97]  | QDP-01-03-CPS |  |  |  |  |  |
| -052                | 3.021 [76.73]  | 2.873 [72.97]  | 2.6499 [67.31]  | QDP-02-03-CPS |  |  |  |  |  |
| -078                | 3.861 [98.07]  | 3.713 [94.31]  | 3.4899 [88.64]  | QDP-03-03-CPS |  |  |  |  |  |
| -104                | 4.701 [119.41] | 4.553 [115.65] | 4.3299 [109.98] | QDP-04-03-CPS |  |  |  |  |  |

| TABLE 10        |              |              |  |  |  |  |  |  |
|-----------------|--------------|--------------|--|--|--|--|--|--|
| No OF POSITIONS | "M"          | "N"          |  |  |  |  |  |  |
| -026            | 1.070[27.18] | 1.370[34.80] |  |  |  |  |  |  |
| -052            | 1.910[48.51] | 2.210[56.13] |  |  |  |  |  |  |
| -078            | 2.750[69.85] | 3.050[77.47] |  |  |  |  |  |  |
| -104            | 3.590[91.19] | 3.890[98.81] |  |  |  |  |  |  |

|           |                           |        |             |             |            |              |              |              | TABLE 9      |              |              |              |              |              |              |              |              |
|-----------|---------------------------|--------|-------------|-------------|------------|--------------|--------------|--------------|--------------|--------------|--------------|--------------|--------------|--------------|--------------|--------------|--------------|
| FIRST END | FIRST END                 | WIRING | FIRST       | SECOND      |            |              |              |              |              | SECOND       | END OPTION ( | SUB-6QCD-X-X | XX-XX-XX)    |              |              |              |              |
| OPTION    | SUB-6QCD- X-<br>XXX-XX-01 | OPTION | END<br>PIN# | END<br>PIN# | WIRE #     | -TTR         | -TTL         | -TBR         | -TBL         | -STR         | -STL         | -SBR         | -SBL         | -TEU         | -TED         | -SEU         | -SED         |
| -TTR      |                           | 1      | 1           | 1           | B1         | -T-XXX-02-02 | N/A          | N/A          | -T-XXX-01-02 | N/A          | -S-XXX-01-01 | -S-XXX-02-01 | N/A          | N/A          | -T-XXX-03-02 | -S-XXX-03-01 | N/A          |
|           | -T-XXX-01-01              | 2      | 1           | 2           | B1         | -T-XXX-02-01 | N/A          | N/A          | -T-XXX-01-01 | N/A          | -S-XXX-01-02 | -S-XXX-02-02 | N/A          | N/A          | -T-XXX-03-01 | -S-XXX-03-02 | N/A          |
| -1115     | -1-///-01-01              | 3      | 1           | N-1         | B1         | N/A          | -T-XXX-01-01 | -T-XXX-02-01 | N/A          | -S-XXX-02-02 | N/A          | N/A          | -S-XXX-01-02 | -T-XXX-03-01 | N/A          | N/A          | -S-XXX-03-02 |
|           |                           | 4      | 1           | N           | B1         | N/A          | -T-XXX-01-02 | -T-XXX-02-02 | N/A          | -S-XXX-02-01 | N/A          | N/A          | -S-XXX-01-01 | -T-XXX-03-02 | N/A          | N/A          | -S-XXX-03-01 |
|           |                           | 1      | 1           | 1           | T26        | N/A          | -T-XXX-01-02 | -T-XXX-02-02 | N/A          | -S-XXX-02-01 | N/A          | N/A          | -S-XXX-01-01 | -T-XXX-03-02 | N/A          | N/A          | -S-XXX-03-01 |
| -TTL      | -T-XXX-02-01              | 2      | 1           | 2           | T26        | N/A          | -T-XXX-01-01 | -T-XXX-02-01 | N/A          | -S-XXX-02-02 | N/A          | N/A          | -S-XXX-01-02 | -T-XXX-03-01 | N/A          | N/A          | -S-XXX-03-02 |
|           | -1-/00(-02-01             | 3      | 1           | N-1         | T26        | -T-XXX-02-01 | N/A          | N/A          | -T-XXX-01-01 | N/A          | -S-XXX-01-02 | -S-XXX-02-02 | N/A          | N/A          | -T-XXX-03-01 | -S-XXX-03-02 | N/A          |
|           |                           | 4      | 1           | N           | T26        | -T-XXX-02-02 | N/A          | N/A          | -T-XXX-01-02 | N/A          | -S-XXX-01-01 | -S-XXX-02-01 | N/A          | N/A          | -T-XXX-03-02 | -S-XXX-03-01 | N/A          |
|           |                           | 1      | 1           | 1           | T26        | N/A          | -T-XXX-01-02 | -T-XXX-02-02 | N/A          | -S-XXX-02-01 | N/A          | N/A          | -S-XXX-01-01 | -T-XXX-03-02 | N/A          | N/A          | -S-XXX-03-01 |
| -TBR      | -T-XXX-01-01              | 2      | 1           | 2           | T26        | N/A          | -T-XXX-01-01 | -T-XXX-02-01 | N/A          | -S-XXX-02-02 | N/A          | N/A          | -S-XXX-01-02 | -T-XXX-03-01 | N/A          | N/A          | -S-XXX-03-02 |
|           | 1,0000101                 | 3      | 1           | N-1         | T26        | -T-XXX-02-01 | N/A          | N/A          | -T-XXX-01-01 | N/A          | -S-XXX-01-02 | -S-XXX-02-02 | N/A          | N/A          | -T-XXX-03-01 | -S-XXX-03-02 | N/A          |
|           |                           | 4      | 1           | N           | T26        | -T-XXX-02-02 | N/A          | N/A          | -T-XXX-01-02 | N/A          | -S-XXX-01-01 | -S-XXX-02-01 | N/A          | N/A          | -T-XXX-03-02 | -S-XXX-03-01 | N/A          |
|           |                           | 1      | 1           | 1           | B1         | -T-XXX-02-02 | N/A          | N/A          | -T-XXX-01-02 | N/A          | -S-XXX-01-01 | -S-XXX-02-01 | N/A          | N/A          | -T-XXX-03-02 | -S-XXX-03-01 | N/A          |
| -TBL      | -T-XXX-02-01              | 2      | 1           | 2           | B1         | -T-XXX-02-01 | N/A          | N/A          | -T-XXX-01-01 | N/A          | -S-XXX-01-02 | -S-XXX-02-02 | N/A          | N/A          | -T-XXX-03-01 | -S-XXX-03-02 | N/A          |
| 102       | 1700002-01                | 3      | 1           | N-1         | B1         | N/A          | -T-XXX-01-01 | -T-XXX-02-01 | N/A          | -S-XXX-02-02 | N/A          | N/A          | -S-XXX-01-02 | -T-XXX-03-01 | N/A          | N/A          | -S-XXX-03-02 |
|           |                           | 4      | 1           | N           | B1         | N/A          | -T-XXX-01-02 | -T-XXX-02-02 | N/A          | -S-XXX-02-01 | N/A          | N/A          | -S-XXX-01-01 | -T-XXX-03-02 | N/A          | N/A          | -S-XXX-03-01 |
|           |                           | 1      | 1           | 1           | B26        | N/A          | -T-XXX-01-01 | -T-XXX-02-01 | N/A          | -S-XXX-02-02 | N/A          | N/A          | -S-XXX-01-02 | -T-XXX-03-01 | N/A          | N/A          | -S-XXX-03-02 |
| -STR      | -S-XXX-01-01              | 2      | 1           | 2           | B26        | N/A          | -T-XXX-01-02 | -T-XXX-02-02 | N/A          | -S-XXX-02-01 | N/A          | N/A          | -S-XXX-01-01 | -T-XXX-03-02 | N/A          | N/A          | -S-XXX-03-01 |
| 0         | 0,000000                  | 3      | 1           | N-1         | B26        | -T-XXX-02-02 | N/A          | N/A          | -T-XXX-01-02 | N/A          | -S-XXX-01-01 | -S-XXX-02-01 | N/A          | N/A          | -T-XXX-03-02 | -S-XXX-03-01 | N/A          |
|           |                           | 4      | 1           | N           | B26        | -T-XXX-02-01 | N/A          | N/A          | -T-XXX-01-01 | N/A          | -S-XXX-01-02 | -S-XXX-02-02 | N/A          | N/A          | -T-XXX-03-01 | -S-XXX-03-02 | N/A          |
|           |                           | 1      | 1           | 1           | T1         | -T-XXX-02-01 | N/A          | N/A          | -T-XXX-01-01 | N/A          | -S-XXX-01-02 | -S-XXX-02-02 | N/A          | N/A          | -T-XXX-03-01 | -S-XXX-03-02 | N/A          |
| -STL      | -S-XXX-02-01              | 2      | 1           | 2           | T1         | -T-XXX-02-02 | N/A          | N/A          | -T-XXX-01-02 | N/A          | -S-XXX-01-01 | -S-XXX-02-01 | N/A          | N/A          | -T-XXX-03-02 | -S-XXX-03-01 | N/A          |
| 0.12      |                           | 3      | 1           | N-1         | T1         | N/A          | -T-XXX-01-02 | -T-XXX-02-02 | N/A          | -S-XXX-02-01 | N/A          | N/A          | -S-XXX-01-01 | -T-XXX-03-02 | N/A          | N/A          | -S-XXX-03-01 |
|           |                           | 4      | 1           | N           | T1         | N/A          | -T-XXX-01-01 | -T-XXX-02-01 | N/A          | -S-XXX-02-02 | N/A          | N/A          | -S-XXX-01-02 | -T-XXX-03-01 | N/A          | N/A          | -S-XXX-03-02 |
|           |                           | 1      | 1           | 1           | T1         | -T-XXX-02-01 | N/A          | N/A          | -T-XXX-01-01 | N/A          | -S-XXX-01-02 | -S-XXX-02-02 | N/A          | N/A          | -T-XXX-03-01 | -S-XXX-03-02 | N/A          |
| -SBR      | -S-XXX-01-01              | 2      | 1           | 2           | T1         | -T-XXX-02-02 | N/A          | N/A          | -T-XXX-01-02 | N/A          | -S-XXX-01-01 | -S-XXX-02-01 | N/A          | N/A          | -T-XXX-03-02 | -S-XXX-03-01 | N/A          |
|           |                           | 3      | 1           | N-1         | T1         | N/A          | -T-XXX-01-02 | -T-XXX-02-02 | N/A          | -S-XXX-02-01 | N/A          | N/A          | -S-XXX-01-01 | -T-XXX-03-02 | N/A          | N/A          | -S-XXX-03-01 |
|           |                           | 4      | 1           | N           | T1         | N/A          | -T-XXX-01-01 | -T-XXX-02-01 | N/A          | -S-XXX-02-02 | N/A          | N/A          | -S-XXX-01-02 | -T-XXX-03-01 | N/A          | N/A          | -S-XXX-03-02 |
|           |                           | 1      | 1           | 1           | B26        | N/A          | -T-XXX-01-01 | -T-XXX-02-01 | N/A          | -S-XXX-02-02 | N/A          | N/A          | -S-XXX-01-02 | -T-XXX-03-01 | N/A          | N/A          | -S-XXX-03-02 |
| -SBL      | -S-XXX-02-01              | 2      | 1           | 2           | B26        | N/A          | -T-XXX-01-02 | -T-XXX-02-02 | N/A          | -S-XXX-02-01 | N/A          | N/A          | -S-XXX-01-01 | -T-XXX-03-02 | N/A          | N/A          | -S-XXX-03-01 |
|           |                           | 3      | 1           | N-1         | B26        | -T-XXX-02-02 | N/A          | N/A          | -T-XXX-01-02 | N/A          | -S-XXX-01-01 | -S-XXX-02-01 | N/A          | N/A          | -T-XXX-03-02 | -S-XXX-03-01 | N/A          |
|           |                           | 4      | 1           | N           | B26        | -T-XXX-02-01 | N/A          | N/A          | -T-XXX-01-01 | N/A          | -S-XXX-01-02 | -S-XXX-02-02 | N/A          | N/A          | -T-XXX-03-01 | -S-XXX-03-02 | N/A          |
|           |                           | 1      | 1           | 1           | B1         | -T-XXX-02-02 | N/A          | N/A          | -T-XXX-01-02 | N/A          | -S-XXX-01-01 | -S-XXX-02-01 | N/A          | N/A          | -T-XXX-03-02 | -S-XXX-03-01 | N/A          |
| -TEU      | -T-XXX-03-01              | 2      | 1           | 2           | B1         | -T-XXX-02-01 | N/A          | N/A          | -T-XXX-01-01 | N/A          | -S-XXX-01-02 | -S-XXX-02-02 | N/A          | N/A          | -T-XXX-03-01 | -S-XXX-03-02 | N/A          |
|           |                           | 3      | 1           | N-1         | B1         | N/A          | -T-XXX-01-01 | -T-XXX-02-01 | N/A          | -S-XXX-02-02 | N/A          | N/A          | -S-XXX-01-02 | -T-XXX-03-01 | N/A          | N/A          | -S-XXX-03-02 |
|           |                           | 4      | 1           | N           | B1<br>TOC  | N/A          | -T-XXX-01-02 | -T-XXX-02-02 | N/A          | -S-XXX-02-01 | N/A          | N/A          | -S-XXX-01-01 | -T-XXX-03-02 | N/A          | N/A          | -S-XXX-03-01 |
|           |                           |        | 1           | 1           | T26<br>T26 | N/A          | -T-XXX-01-02 | -T-XXX-02-02 | N/A          | -S-XXX-02-01 | N/A          | N/A          | -S-XXX-01-01 | -T-XXX-03-02 | N/A          | N/A          | -S-XXX-03-01 |
| -TED      | -T-XXX-03-01              | 2      | 1           | 2           |            | N/A          | -T-XXX-01-01 | -T-XXX-02-01 | N/A          | -S-XXX-02-02 | N/A          | N/A          | -S-XXX-01-02 | -T-XXX-03-01 | N/A          | N/A          | -S-XXX-03-02 |
|           |                           | -      | 1           | N-1         | T26<br>T26 | -T-XXX-02-01 | N/A          | N/A          | -T-XXX-01-01 | N/A          | -S-XXX-01-02 | -S-XXX-02-02 | N/A          | N/A          | -T-XXX-03-01 | -S-XXX-03-02 | N/A          |
|           |                           | 4      |             | N           |            | -T-XXX-02-02 | N/A          | N/A          | -T-XXX-01-02 | N/A          | -S-XXX-01-01 | -S-XXX-02-01 | N/A          | N/A          | -T-XXX-03-02 | -S-XXX-03-01 | N/A          |
| -SEU      |                           | 1      | 1           | 1           | B26        | N/A          | -T-XXX-01-01 | -T-XXX-02-01 | N/A          | -S-XXX-02-02 | N/A          | N/A          | -S-XXX-01-02 | -T-XXX-03-01 | N/A          | N/A          | -S-XXX-03-02 |
|           | -S-XXX-03-01              | 2      | 1           | 2<br>N.1    | B26        | N/A          | -T-XXX-01-02 | -T-XXX-02-02 | N/A          | -S-XXX-02-01 | N/A          | N/A          | -S-XXX-01-01 | -T-XXX-03-02 | N/A          | N/A          | -S-XXX-03-01 |
|           |                           | 3      | 1           | N-1         | B26        | -T-XXX-02-02 | N/A          | N/A          | -T-XXX-01-02 | N/A          | -S-XXX-01-01 | -S-XXX-02-01 | N/A          | N/A          | -T-XXX-03-02 | -S-XXX-03-01 | N/A          |
|           |                           | 4      | 1           | N<br>1      | B26<br>T1  | -T-XXX-02-01 | N/A          | N/A          | -T-XXX-01-01 | N/A          | -S-XXX-01-02 | -S-XXX-02-02 | N/A          | N/A          | -T-XXX-03-01 | -S-XXX-03-02 | N/A          |
| -SED      |                           |        | 1           |             | T1         | -T-XXX-02-01 | N/A          | N/A          | -T-XXX-01-01 | N/A          | -S-XXX-01-02 | -S-XXX-02-02 | N/A          | N/A          | -T-XXX-03-01 | -S-XXX-03-02 | N/A          |
|           | -S-XXX-03-01              | 2      | 1           | 2<br>N-1    | T1         | -T-XXX-02-02 | N/A          | N/A          | -T-XXX-01-02 | N/A          | -S-XXX-01-01 | -S-XXX-02-01 | N/A          | N/A          | -T-XXX-03-02 | -S-XXX-03-01 | N/A          |
|           |                           |        | 1           |             |            | N/A          | -T-XXX-01-02 | -T-XXX-02-02 | N/A          | -S-XXX-02-01 | N/A          | N/A          | -S-XXX-01-01 | -T-XXX-03-02 | N/A          | N/A          | -S-XXX-03-01 |
|           |                           | 4      |             | N           | T1         | N/A          | -T-XXX-01-01 | -T-XXX-02-01 | N/A          | -S-XXX-02-02 | N/A          | N/A          | -S-XXX-01-02 | -T-XXX-03-01 | N/A          | N/A          | -S-XXX-03-02 |