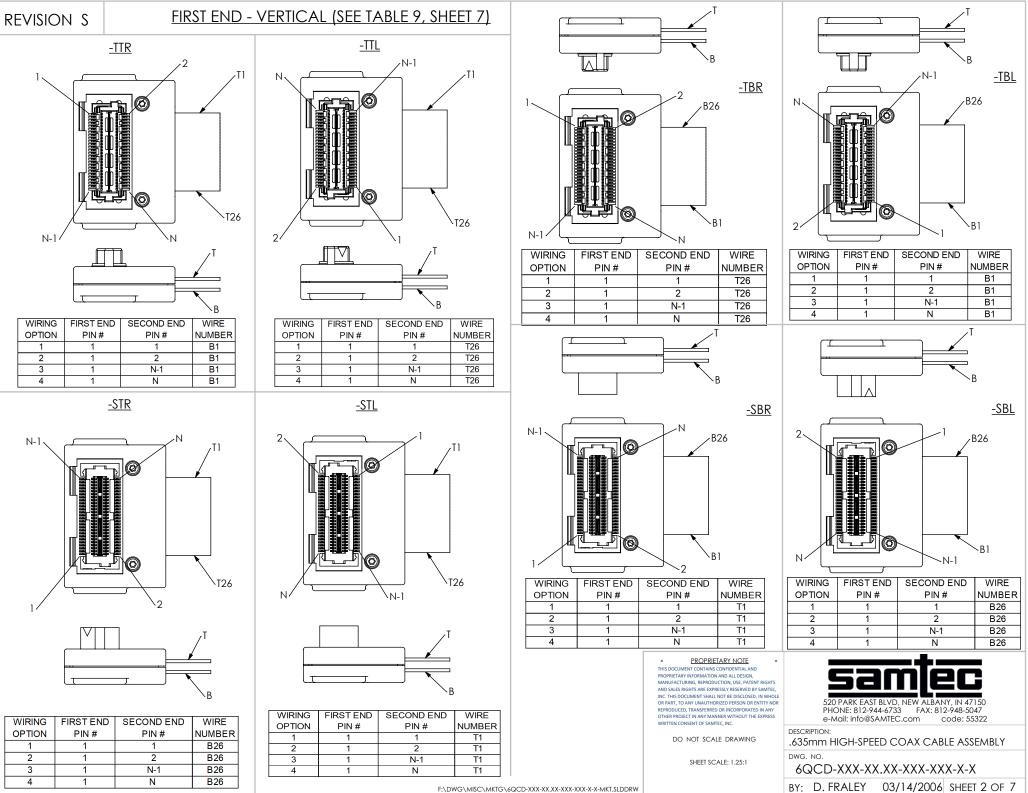

|           |                           |        |             |             |            |              |              |              | TABLE 9      |              |              |              |              |              |              |              |              |
|-----------|---------------------------|--------|-------------|-------------|------------|--------------|--------------|--------------|--------------|--------------|--------------|--------------|--------------|--------------|--------------|--------------|--------------|
| FIRST END | FIRST END                 | WIRING | FIRST       | SECOND      |            |              |              |              |              | SECOND       | END OPTION ( | SUB-6QCD-X-X | XX-XX-XX)    |              |              |              |              |
| OPTION    | SUB-6QCD- X-<br>XXX-XX-01 | OPTION | END<br>PIN# | END<br>PIN# | WIRE #     | -TTR         | -TTL         | -TBR         | -TBL         | -STR         | -STL         | -SBR         | -SBL         | -TEU         | -TED         | -SEU         | -SED         |
| -TTR      |                           | 1      | 1           | 1           | B1         | -T-XXX-02-02 | N/A          | N/A          | -T-XXX-01-02 | N/A          | -S-XXX-01-01 | -S-XXX-02-01 | N/A          | N/A          | -T-XXX-03-02 | -S-XXX-03-01 | N/A          |
|           | -T-XXX-01-01              | 2      | 1           | 2           | B1         | -T-XXX-02-01 | N/A          | N/A          | -T-XXX-01-01 | N/A          | -S-XXX-01-02 | -S-XXX-02-02 | N/A          | N/A          | -T-XXX-03-01 | -S-XXX-03-02 | N/A          |
| -1115     | -1-///-01-01              | 3      | 1           | N-1         | B1         | N/A          | -T-XXX-01-01 | -T-XXX-02-01 | N/A          | -S-XXX-02-02 | N/A          | N/A          | -S-XXX-01-02 | -T-XXX-03-01 | N/A          | N/A          | -S-XXX-03-02 |
|           |                           | 4      | 1           | N           | B1         | N/A          | -T-XXX-01-02 | -T-XXX-02-02 | N/A          | -S-XXX-02-01 | N/A          | N/A          | -S-XXX-01-01 | -T-XXX-03-02 | N/A          | N/A          | -S-XXX-03-01 |
|           |                           | 1      | 1           | 1           | T26        | N/A          | -T-XXX-01-02 | -T-XXX-02-02 | N/A          | -S-XXX-02-01 | N/A          | N/A          | -S-XXX-01-01 | -T-XXX-03-02 | N/A          | N/A          | -S-XXX-03-01 |
| -TTL      | -T-XXX-02-01              | 2      | 1           | 2           | T26        | N/A          | -T-XXX-01-01 | -T-XXX-02-01 | N/A          | -S-XXX-02-02 | N/A          | N/A          | -S-XXX-01-02 | -T-XXX-03-01 | N/A          | N/A          | -S-XXX-03-02 |
|           | -1-/00(-02-01             | 3      | 1           | N-1         | T26        | -T-XXX-02-01 | N/A          | N/A          | -T-XXX-01-01 | N/A          | -S-XXX-01-02 | -S-XXX-02-02 | N/A          | N/A          | -T-XXX-03-01 | -S-XXX-03-02 | N/A          |
|           |                           | 4      | 1           | N           | T26        | -T-XXX-02-02 | N/A          | N/A          | -T-XXX-01-02 | N/A          | -S-XXX-01-01 | -S-XXX-02-01 | N/A          | N/A          | -T-XXX-03-02 | -S-XXX-03-01 | N/A          |
|           |                           | 1      | 1           | 1           | T26        | N/A          | -T-XXX-01-02 | -T-XXX-02-02 | N/A          | -S-XXX-02-01 | N/A          | N/A          | -S-XXX-01-01 | -T-XXX-03-02 | N/A          | N/A          | -S-XXX-03-01 |
| -TBR      | -T-XXX-01-01              | 2      | 1           | 2           | T26        | N/A          | -T-XXX-01-01 | -T-XXX-02-01 | N/A          | -S-XXX-02-02 | N/A          | N/A          | -S-XXX-01-02 | -T-XXX-03-01 | N/A          | N/A          | -S-XXX-03-02 |
|           | 1,0000101                 | 3      | 1           | N-1         | T26        | -T-XXX-02-01 | N/A          | N/A          | -T-XXX-01-01 | N/A          | -S-XXX-01-02 | -S-XXX-02-02 | N/A          | N/A          | -T-XXX-03-01 | -S-XXX-03-02 | N/A          |
|           |                           | 4      | 1           | N           | T26        | -T-XXX-02-02 | N/A          | N/A          | -T-XXX-01-02 | N/A          | -S-XXX-01-01 | -S-XXX-02-01 | N/A          | N/A          | -T-XXX-03-02 | -S-XXX-03-01 | N/A          |
|           |                           | 1      | 1           | 1           | B1         | -T-XXX-02-02 | N/A          | N/A          | -T-XXX-01-02 | N/A          | -S-XXX-01-01 | -S-XXX-02-01 | N/A          | N/A          | -T-XXX-03-02 | -S-XXX-03-01 | N/A          |
| -TBL      | -T-XXX-02-01              | 2      | 1           | 2           | B1         | -T-XXX-02-01 | N/A          | N/A          | -T-XXX-01-01 | N/A          | -S-XXX-01-02 | -S-XXX-02-02 | N/A          | N/A          | -T-XXX-03-01 | -S-XXX-03-02 | N/A          |
| 102       | 1700002-01                | 3      | 1           | N-1         | B1         | N/A          | -T-XXX-01-01 | -T-XXX-02-01 | N/A          | -S-XXX-02-02 | N/A          | N/A          | -S-XXX-01-02 | -T-XXX-03-01 | N/A          | N/A          | -S-XXX-03-02 |
|           |                           | 4      | 1           | N           | B1         | N/A          | -T-XXX-01-02 | -T-XXX-02-02 | N/A          | -S-XXX-02-01 | N/A          | N/A          | -S-XXX-01-01 | -T-XXX-03-02 | N/A          | N/A          | -S-XXX-03-01 |
|           |                           | 1      | 1           | 1           | B26        | N/A          | -T-XXX-01-01 | -T-XXX-02-01 | N/A          | -S-XXX-02-02 | N/A          | N/A          | -S-XXX-01-02 | -T-XXX-03-01 | N/A          | N/A          | -S-XXX-03-02 |
| -STR      | -S-XXX-01-01              | 2      | 1           | 2           | B26        | N/A          | -T-XXX-01-02 | -T-XXX-02-02 | N/A          | -S-XXX-02-01 | N/A          | N/A          | -S-XXX-01-01 | -T-XXX-03-02 | N/A          | N/A          | -S-XXX-03-01 |
| 0         | 0,000000                  | 3      | 1           | N-1         | B26        | -T-XXX-02-02 | N/A          | N/A          | -T-XXX-01-02 | N/A          | -S-XXX-01-01 | -S-XXX-02-01 | N/A          | N/A          | -T-XXX-03-02 | -S-XXX-03-01 | N/A          |
|           |                           | 4      | 1           | N           | B26        | -T-XXX-02-01 | N/A          | N/A          | -T-XXX-01-01 | N/A          | -S-XXX-01-02 | -S-XXX-02-02 | N/A          | N/A          | -T-XXX-03-01 | -S-XXX-03-02 | N/A          |
|           |                           | 1      | 1           | 1           | T1         | -T-XXX-02-01 | N/A          | N/A          | -T-XXX-01-01 | N/A          | -S-XXX-01-02 | -S-XXX-02-02 | N/A          | N/A          | -T-XXX-03-01 | -S-XXX-03-02 | N/A          |
| -STL      | -S-XXX-02-01              | 2      | 1           | 2           | T1         | -T-XXX-02-02 | N/A          | N/A          | -T-XXX-01-02 | N/A          | -S-XXX-01-01 | -S-XXX-02-01 | N/A          | N/A          | -T-XXX-03-02 | -S-XXX-03-01 | N/A          |
| 0.12      |                           | 3      | 1           | N-1         | T1         | N/A          | -T-XXX-01-02 | -T-XXX-02-02 | N/A          | -S-XXX-02-01 | N/A          | N/A          | -S-XXX-01-01 | -T-XXX-03-02 | N/A          | N/A          | -S-XXX-03-01 |
|           |                           | 4      | 1           | N           | T1         | N/A          | -T-XXX-01-01 | -T-XXX-02-01 | N/A          | -S-XXX-02-02 | N/A          | N/A          | -S-XXX-01-02 | -T-XXX-03-01 | N/A          | N/A          | -S-XXX-03-02 |
|           |                           | 1      | 1           | 1           | T1         | -T-XXX-02-01 | N/A          | N/A          | -T-XXX-01-01 | N/A          | -S-XXX-01-02 | -S-XXX-02-02 | N/A          | N/A          | -T-XXX-03-01 | -S-XXX-03-02 | N/A          |
| -SBR      | -S-XXX-01-01              | 2      | 1           | 2           | T1         | -T-XXX-02-02 | N/A          | N/A          | -T-XXX-01-02 | N/A          | -S-XXX-01-01 | -S-XXX-02-01 | N/A          | N/A          | -T-XXX-03-02 | -S-XXX-03-01 | N/A          |
|           |                           | 3      | 1           | N-1         | T1         | N/A          | -T-XXX-01-02 | -T-XXX-02-02 | N/A          | -S-XXX-02-01 | N/A          | N/A          | -S-XXX-01-01 | -T-XXX-03-02 | N/A          | N/A          | -S-XXX-03-01 |
|           |                           | 4      | 1           | N           | T1         | N/A          | -T-XXX-01-01 | -T-XXX-02-01 | N/A          | -S-XXX-02-02 | N/A          | N/A          | -S-XXX-01-02 | -T-XXX-03-01 | N/A          | N/A          | -S-XXX-03-02 |
|           |                           | 1      | 1           | 1           | B26        | N/A          | -T-XXX-01-01 | -T-XXX-02-01 | N/A          | -S-XXX-02-02 | N/A          | N/A          | -S-XXX-01-02 | -T-XXX-03-01 | N/A          | N/A          | -S-XXX-03-02 |
| -SBL      | -S-XXX-02-01              | 2      | 1           | 2           | B26        | N/A          | -T-XXX-01-02 | -T-XXX-02-02 | N/A          | -S-XXX-02-01 | N/A          | N/A          | -S-XXX-01-01 | -T-XXX-03-02 | N/A          | N/A          | -S-XXX-03-01 |
|           |                           | 3      | 1           | N-1         | B26        | -T-XXX-02-02 | N/A          | N/A          | -T-XXX-01-02 | N/A          | -S-XXX-01-01 | -S-XXX-02-01 | N/A          | N/A          | -T-XXX-03-02 | -S-XXX-03-01 | N/A          |
|           |                           | 4      | 1           | N           | B26        | -T-XXX-02-01 | N/A          | N/A          | -T-XXX-01-01 | N/A          | -S-XXX-01-02 | -S-XXX-02-02 | N/A          | N/A          | -T-XXX-03-01 | -S-XXX-03-02 | N/A          |
|           |                           | 1      | 1           | 1           | B1         | -T-XXX-02-02 | N/A          | N/A          | -T-XXX-01-02 | N/A          | -S-XXX-01-01 | -S-XXX-02-01 | N/A          | N/A          | -T-XXX-03-02 | -S-XXX-03-01 | N/A          |
| -TEU      | -T-XXX-03-01              | 2      | 1           | 2           | B1         | -T-XXX-02-01 | N/A          | N/A          | -T-XXX-01-01 | N/A          | -S-XXX-01-02 | -S-XXX-02-02 | N/A          | N/A          | -T-XXX-03-01 | -S-XXX-03-02 | N/A          |
|           |                           | 3      | 1           | N-1         | B1         | N/A          | -T-XXX-01-01 | -T-XXX-02-01 | N/A          | -S-XXX-02-02 | N/A          | N/A          | -S-XXX-01-02 | -T-XXX-03-01 | N/A          | N/A          | -S-XXX-03-02 |
|           |                           | 4      | 1           | N           | B1<br>TOC  | N/A          | -T-XXX-01-02 | -T-XXX-02-02 | N/A          | -S-XXX-02-01 | N/A          | N/A          | -S-XXX-01-01 | -T-XXX-03-02 | N/A          | N/A          | -S-XXX-03-01 |
|           |                           |        | 1           | 1           | T26<br>T26 | N/A          | -T-XXX-01-02 | -T-XXX-02-02 | N/A          | -S-XXX-02-01 | N/A          | N/A          | -S-XXX-01-01 | -T-XXX-03-02 | N/A          | N/A          | -S-XXX-03-01 |
| -TED      | -T-XXX-03-01              | 2      | 1           | 2           |            | N/A          | -T-XXX-01-01 | -T-XXX-02-01 | N/A          | -S-XXX-02-02 | N/A          | N/A          | -S-XXX-01-02 | -T-XXX-03-01 | N/A          | N/A          | -S-XXX-03-02 |
|           |                           | -      | 1           | N-1         | T26<br>T26 | -T-XXX-02-01 | N/A          | N/A          | -T-XXX-01-01 | N/A          | -S-XXX-01-02 | -S-XXX-02-02 | N/A          | N/A          | -T-XXX-03-01 | -S-XXX-03-02 | N/A          |
|           |                           | 4      |             | N           |            | -T-XXX-02-02 | N/A          | N/A          | -T-XXX-01-02 | N/A          | -S-XXX-01-01 | -S-XXX-02-01 | N/A          | N/A          | -T-XXX-03-02 | -S-XXX-03-01 | N/A          |
| -SEU      |                           | 1      | 1           | 1           | B26        | N/A          | -T-XXX-01-01 | -T-XXX-02-01 | N/A          | -S-XXX-02-02 | N/A          | N/A          | -S-XXX-01-02 | -T-XXX-03-01 | N/A          | N/A          | -S-XXX-03-02 |
|           | -S-XXX-03-01              | 2      | 1           | 2<br>N.1    | B26        | N/A          | -T-XXX-01-02 | -T-XXX-02-02 | N/A          | -S-XXX-02-01 | N/A          | N/A          | -S-XXX-01-01 | -T-XXX-03-02 | N/A          | N/A          | -S-XXX-03-01 |
|           |                           | 3      | 1           | N-1         | B26        | -T-XXX-02-02 | N/A          | N/A          | -T-XXX-01-02 | N/A          | -S-XXX-01-01 | -S-XXX-02-01 | N/A          | N/A          | -T-XXX-03-02 | -S-XXX-03-01 | N/A          |
|           |                           | 4      | 1           | N<br>1      | B26<br>T1  | -T-XXX-02-01 | N/A          | N/A          | -T-XXX-01-01 | N/A          | -S-XXX-01-02 | -S-XXX-02-02 | N/A          | N/A          | -T-XXX-03-01 | -S-XXX-03-02 | N/A          |
| -SED      |                           |        | 1           |             | T1         | -T-XXX-02-01 | N/A          | N/A          | -T-XXX-01-01 | N/A          | -S-XXX-01-02 | -S-XXX-02-02 | N/A          | N/A          | -T-XXX-03-01 | -S-XXX-03-02 | N/A          |
|           | -S-XXX-03-01              | 2      | 1           | 2<br>N-1    | T1         | -T-XXX-02-02 | N/A          | N/A          | -T-XXX-01-02 | N/A          | -S-XXX-01-01 | -S-XXX-02-01 | N/A          | N/A          | -T-XXX-03-02 | -S-XXX-03-01 | N/A          |
|           |                           |        | 1           |             |            | N/A          | -T-XXX-01-02 | -T-XXX-02-02 | N/A          | -S-XXX-02-01 | N/A          | N/A          | -S-XXX-01-01 | -T-XXX-03-02 | N/A          | N/A          | -S-XXX-03-01 |
|           |                           | 4      |             | N           | T1         | N/A          | -T-XXX-01-01 | -T-XXX-02-01 | N/A          | -S-XXX-02-02 | N/A          | N/A          | -S-XXX-01-02 | -T-XXX-03-01 | N/A          | N/A          | -S-XXX-03-02 |