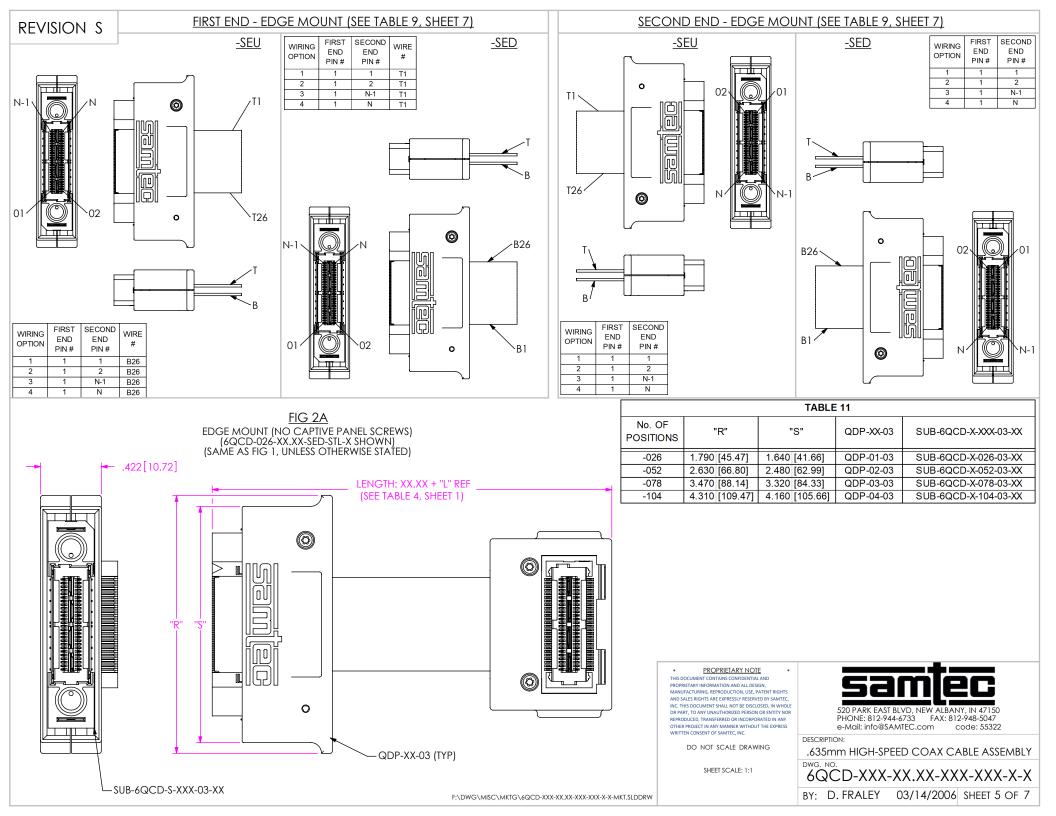

|           |                           |        |             |             |            |              |              |              | TABLE 9      |              |              |              |              |              |              |              |              |
|-----------|---------------------------|--------|-------------|-------------|------------|--------------|--------------|--------------|--------------|--------------|--------------|--------------|--------------|--------------|--------------|--------------|--------------|
| FIRST END | FIRST END                 | WIRING | FIRST       | SECOND      |            |              |              |              |              | SECOND       | END OPTION ( | SUB-6QCD-X-X | XX-XX-XX)    |              |              |              |              |
| OPTION    | SUB-6QCD- X-<br>XXX-XX-01 | OPTION | END<br>PIN# | END<br>PIN# | WIRE #     | -TTR         | -TTL         | -TBR         | -TBL         | -STR         | -STL         | -SBR         | -SBL         | -TEU         | -TED         | -SEU         | -SED         |
| -TTR      |                           | 1      | 1           | 1           | B1         | -T-XXX-02-02 | N/A          | N/A          | -T-XXX-01-02 | N/A          | -S-XXX-01-01 | -S-XXX-02-01 | N/A          | N/A          | -T-XXX-03-02 | -S-XXX-03-01 | N/A          |
|           | -T-XXX-01-01              | 2      | 1           | 2           | B1         | -T-XXX-02-01 | N/A          | N/A          | -T-XXX-01-01 | N/A          | -S-XXX-01-02 | -S-XXX-02-02 | N/A          | N/A          | -T-XXX-03-01 | -S-XXX-03-02 | N/A          |
| -1115     | -1-///-01-01              | 3      | 1           | N-1         | B1         | N/A          | -T-XXX-01-01 | -T-XXX-02-01 | N/A          | -S-XXX-02-02 | N/A          | N/A          | -S-XXX-01-02 | -T-XXX-03-01 | N/A          | N/A          | -S-XXX-03-02 |
|           |                           | 4      | 1           | N           | B1         | N/A          | -T-XXX-01-02 | -T-XXX-02-02 | N/A          | -S-XXX-02-01 | N/A          | N/A          | -S-XXX-01-01 | -T-XXX-03-02 | N/A          | N/A          | -S-XXX-03-01 |
|           |                           | 1      | 1           | 1           | T26        | N/A          | -T-XXX-01-02 | -T-XXX-02-02 | N/A          | -S-XXX-02-01 | N/A          | N/A          | -S-XXX-01-01 | -T-XXX-03-02 | N/A          | N/A          | -S-XXX-03-01 |
| -TTL      | -T-XXX-02-01              | 2      | 1           | 2           | T26        | N/A          | -T-XXX-01-01 | -T-XXX-02-01 | N/A          | -S-XXX-02-02 | N/A          | N/A          | -S-XXX-01-02 | -T-XXX-03-01 | N/A          | N/A          | -S-XXX-03-02 |
|           | -1-/00(-02-01             | 3      | 1           | N-1         | T26        | -T-XXX-02-01 | N/A          | N/A          | -T-XXX-01-01 | N/A          | -S-XXX-01-02 | -S-XXX-02-02 | N/A          | N/A          | -T-XXX-03-01 | -S-XXX-03-02 | N/A          |
|           |                           | 4      | 1           | N           | T26        | -T-XXX-02-02 | N/A          | N/A          | -T-XXX-01-02 | N/A          | -S-XXX-01-01 | -S-XXX-02-01 | N/A          | N/A          | -T-XXX-03-02 | -S-XXX-03-01 | N/A          |
|           |                           | 1      | 1           | 1           | T26        | N/A          | -T-XXX-01-02 | -T-XXX-02-02 | N/A          | -S-XXX-02-01 | N/A          | N/A          | -S-XXX-01-01 | -T-XXX-03-02 | N/A          | N/A          | -S-XXX-03-01 |
| -TBR      | -T-XXX-01-01              | 2      | 1           | 2           | T26        | N/A          | -T-XXX-01-01 | -T-XXX-02-01 | N/A          | -S-XXX-02-02 | N/A          | N/A          | -S-XXX-01-02 | -T-XXX-03-01 | N/A          | N/A          | -S-XXX-03-02 |
|           | 1,0000101                 | 3      | 1           | N-1         | T26        | -T-XXX-02-01 | N/A          | N/A          | -T-XXX-01-01 | N/A          | -S-XXX-01-02 | -S-XXX-02-02 | N/A          | N/A          | -T-XXX-03-01 | -S-XXX-03-02 | N/A          |
|           |                           | 4      | 1           | N           | T26        | -T-XXX-02-02 | N/A          | N/A          | -T-XXX-01-02 | N/A          | -S-XXX-01-01 | -S-XXX-02-01 | N/A          | N/A          | -T-XXX-03-02 | -S-XXX-03-01 | N/A          |
|           |                           | 1      | 1           | 1           | B1         | -T-XXX-02-02 | N/A          | N/A          | -T-XXX-01-02 | N/A          | -S-XXX-01-01 | -S-XXX-02-01 | N/A          | N/A          | -T-XXX-03-02 | -S-XXX-03-01 | N/A          |
| -TBL      | -T-XXX-02-01              | 2      | 1           | 2           | B1         | -T-XXX-02-01 | N/A          | N/A          | -T-XXX-01-01 | N/A          | -S-XXX-01-02 | -S-XXX-02-02 | N/A          | N/A          | -T-XXX-03-01 | -S-XXX-03-02 | N/A          |
| 102       | 1700002-01                | 3      | 1           | N-1         | B1         | N/A          | -T-XXX-01-01 | -T-XXX-02-01 | N/A          | -S-XXX-02-02 | N/A          | N/A          | -S-XXX-01-02 | -T-XXX-03-01 | N/A          | N/A          | -S-XXX-03-02 |
|           |                           | 4      | 1           | N           | B1         | N/A          | -T-XXX-01-02 | -T-XXX-02-02 | N/A          | -S-XXX-02-01 | N/A          | N/A          | -S-XXX-01-01 | -T-XXX-03-02 | N/A          | N/A          | -S-XXX-03-01 |
|           |                           | 1      | 1           | 1           | B26        | N/A          | -T-XXX-01-01 | -T-XXX-02-01 | N/A          | -S-XXX-02-02 | N/A          | N/A          | -S-XXX-01-02 | -T-XXX-03-01 | N/A          | N/A          | -S-XXX-03-02 |
| -STR      | -S-XXX-01-01              | 2      | 1           | 2           | B26        | N/A          | -T-XXX-01-02 | -T-XXX-02-02 | N/A          | -S-XXX-02-01 | N/A          | N/A          | -S-XXX-01-01 | -T-XXX-03-02 | N/A          | N/A          | -S-XXX-03-01 |
| 0         | 0,000000                  | 3      | 1           | N-1         | B26        | -T-XXX-02-02 | N/A          | N/A          | -T-XXX-01-02 | N/A          | -S-XXX-01-01 | -S-XXX-02-01 | N/A          | N/A          | -T-XXX-03-02 | -S-XXX-03-01 | N/A          |
|           |                           | 4      | 1           | N           | B26        | -T-XXX-02-01 | N/A          | N/A          | -T-XXX-01-01 | N/A          | -S-XXX-01-02 | -S-XXX-02-02 | N/A          | N/A          | -T-XXX-03-01 | -S-XXX-03-02 | N/A          |
|           |                           | 1      | 1           | 1           | T1         | -T-XXX-02-01 | N/A          | N/A          | -T-XXX-01-01 | N/A          | -S-XXX-01-02 | -S-XXX-02-02 | N/A          | N/A          | -T-XXX-03-01 | -S-XXX-03-02 | N/A          |
| -STL      | -S-XXX-02-01              | 2      | 1           | 2           | T1         | -T-XXX-02-02 | N/A          | N/A          | -T-XXX-01-02 | N/A          | -S-XXX-01-01 | -S-XXX-02-01 | N/A          | N/A          | -T-XXX-03-02 | -S-XXX-03-01 | N/A          |
| 0.12      |                           | 3      | 1           | N-1         | T1         | N/A          | -T-XXX-01-02 | -T-XXX-02-02 | N/A          | -S-XXX-02-01 | N/A          | N/A          | -S-XXX-01-01 | -T-XXX-03-02 | N/A          | N/A          | -S-XXX-03-01 |
|           |                           | 4      | 1           | N           | T1         | N/A          | -T-XXX-01-01 | -T-XXX-02-01 | N/A          | -S-XXX-02-02 | N/A          | N/A          | -S-XXX-01-02 | -T-XXX-03-01 | N/A          | N/A          | -S-XXX-03-02 |
|           |                           | 1      | 1           | 1           | T1         | -T-XXX-02-01 | N/A          | N/A          | -T-XXX-01-01 | N/A          | -S-XXX-01-02 | -S-XXX-02-02 | N/A          | N/A          | -T-XXX-03-01 | -S-XXX-03-02 | N/A          |
| -SBR      | -S-XXX-01-01              | 2      | 1           | 2           | T1         | -T-XXX-02-02 | N/A          | N/A          | -T-XXX-01-02 | N/A          | -S-XXX-01-01 | -S-XXX-02-01 | N/A          | N/A          | -T-XXX-03-02 | -S-XXX-03-01 | N/A          |
|           |                           | 3      | 1           | N-1         | T1         | N/A          | -T-XXX-01-02 | -T-XXX-02-02 | N/A          | -S-XXX-02-01 | N/A          | N/A          | -S-XXX-01-01 | -T-XXX-03-02 | N/A          | N/A          | -S-XXX-03-01 |
|           |                           | 4      | 1           | N           | T1         | N/A          | -T-XXX-01-01 | -T-XXX-02-01 | N/A          | -S-XXX-02-02 | N/A          | N/A          | -S-XXX-01-02 | -T-XXX-03-01 | N/A          | N/A          | -S-XXX-03-02 |
|           |                           | 1      | 1           | 1           | B26        | N/A          | -T-XXX-01-01 | -T-XXX-02-01 | N/A          | -S-XXX-02-02 | N/A          | N/A          | -S-XXX-01-02 | -T-XXX-03-01 | N/A          | N/A          | -S-XXX-03-02 |
| -SBL      | -S-XXX-02-01              | 2      | 1           | 2           | B26        | N/A          | -T-XXX-01-02 | -T-XXX-02-02 | N/A          | -S-XXX-02-01 | N/A          | N/A          | -S-XXX-01-01 | -T-XXX-03-02 | N/A          | N/A          | -S-XXX-03-01 |
|           |                           | 3      | 1           | N-1         | B26        | -T-XXX-02-02 | N/A          | N/A          | -T-XXX-01-02 | N/A          | -S-XXX-01-01 | -S-XXX-02-01 | N/A          | N/A          | -T-XXX-03-02 | -S-XXX-03-01 | N/A          |
|           |                           | 4      | 1           | N           | B26        | -T-XXX-02-01 | N/A          | N/A          | -T-XXX-01-01 | N/A          | -S-XXX-01-02 | -S-XXX-02-02 | N/A          | N/A          | -T-XXX-03-01 | -S-XXX-03-02 | N/A          |
|           |                           | 1      | 1           | 1           | B1         | -T-XXX-02-02 | N/A          | N/A          | -T-XXX-01-02 | N/A          | -S-XXX-01-01 | -S-XXX-02-01 | N/A          | N/A          | -T-XXX-03-02 | -S-XXX-03-01 | N/A          |
| -TEU      | -T-XXX-03-01              | 2      | 1           | 2           | B1         | -T-XXX-02-01 | N/A          | N/A          | -T-XXX-01-01 | N/A          | -S-XXX-01-02 | -S-XXX-02-02 | N/A          | N/A          | -T-XXX-03-01 | -S-XXX-03-02 | N/A          |
|           |                           | 3      | 1           | N-1         | B1         | N/A          | -T-XXX-01-01 | -T-XXX-02-01 | N/A          | -S-XXX-02-02 | N/A          | N/A          | -S-XXX-01-02 | -T-XXX-03-01 | N/A          | N/A          | -S-XXX-03-02 |
|           |                           | 4      | 1           | N           | B1<br>TOC  | N/A          | -T-XXX-01-02 | -T-XXX-02-02 | N/A          | -S-XXX-02-01 | N/A          | N/A          | -S-XXX-01-01 | -T-XXX-03-02 | N/A          | N/A          | -S-XXX-03-01 |
|           |                           |        | 1           | 1           | T26<br>T26 | N/A          | -T-XXX-01-02 | -T-XXX-02-02 | N/A          | -S-XXX-02-01 | N/A          | N/A          | -S-XXX-01-01 | -T-XXX-03-02 | N/A          | N/A          | -S-XXX-03-01 |
| -TED      | -T-XXX-03-01              | 2      | 1           | 2           |            | N/A          | -T-XXX-01-01 | -T-XXX-02-01 | N/A          | -S-XXX-02-02 | N/A          | N/A          | -S-XXX-01-02 | -T-XXX-03-01 | N/A          | N/A          | -S-XXX-03-02 |
|           |                           | -      | 1           | N-1         | T26<br>T26 | -T-XXX-02-01 | N/A          | N/A          | -T-XXX-01-01 | N/A          | -S-XXX-01-02 | -S-XXX-02-02 | N/A          | N/A          | -T-XXX-03-01 | -S-XXX-03-02 | N/A          |
|           |                           | 4      |             | N           |            | -T-XXX-02-02 | N/A          | N/A          | -T-XXX-01-02 | N/A          | -S-XXX-01-01 | -S-XXX-02-01 | N/A          | N/A          | -T-XXX-03-02 | -S-XXX-03-01 | N/A          |
| -SEU      |                           | 1      | 1           | 1           | B26        | N/A          | -T-XXX-01-01 | -T-XXX-02-01 | N/A          | -S-XXX-02-02 | N/A          | N/A          | -S-XXX-01-02 | -T-XXX-03-01 | N/A          | N/A          | -S-XXX-03-02 |
|           | -S-XXX-03-01              | 2      | 1           | 2<br>N.1    | B26        | N/A          | -T-XXX-01-02 | -T-XXX-02-02 | N/A          | -S-XXX-02-01 | N/A          | N/A          | -S-XXX-01-01 | -T-XXX-03-02 | N/A          | N/A          | -S-XXX-03-01 |
|           |                           | 3      | 1           | N-1         | B26        | -T-XXX-02-02 | N/A          | N/A          | -T-XXX-01-02 | N/A          | -S-XXX-01-01 | -S-XXX-02-01 | N/A          | N/A          | -T-XXX-03-02 | -S-XXX-03-01 | N/A          |
|           |                           | 4      | 1           | N<br>1      | B26<br>T1  | -T-XXX-02-01 | N/A          | N/A          | -T-XXX-01-01 | N/A          | -S-XXX-01-02 | -S-XXX-02-02 | N/A          | N/A          | -T-XXX-03-01 | -S-XXX-03-02 | N/A          |
| -SED      |                           |        | 1           |             | T1         | -T-XXX-02-01 | N/A          | N/A          | -T-XXX-01-01 | N/A          | -S-XXX-01-02 | -S-XXX-02-02 | N/A          | N/A          | -T-XXX-03-01 | -S-XXX-03-02 | N/A          |
|           | -S-XXX-03-01              | 2      | 1           | 2<br>N-1    | T1         | -T-XXX-02-02 | N/A          | N/A          | -T-XXX-01-02 | N/A          | -S-XXX-01-01 | -S-XXX-02-01 | N/A          | N/A          | -T-XXX-03-02 | -S-XXX-03-01 | N/A          |
|           |                           |        | 1           |             |            | N/A          | -T-XXX-01-02 | -T-XXX-02-02 | N/A          | -S-XXX-02-01 | N/A          | N/A          | -S-XXX-01-01 | -T-XXX-03-02 | N/A          | N/A          | -S-XXX-03-01 |
|           |                           | 4      |             | N           | T1         | N/A          | -T-XXX-01-01 | -T-XXX-02-01 | N/A          | -S-XXX-02-02 | N/A          | N/A          | -S-XXX-01-02 | -T-XXX-03-01 | N/A          | N/A          | -S-XXX-03-02 |