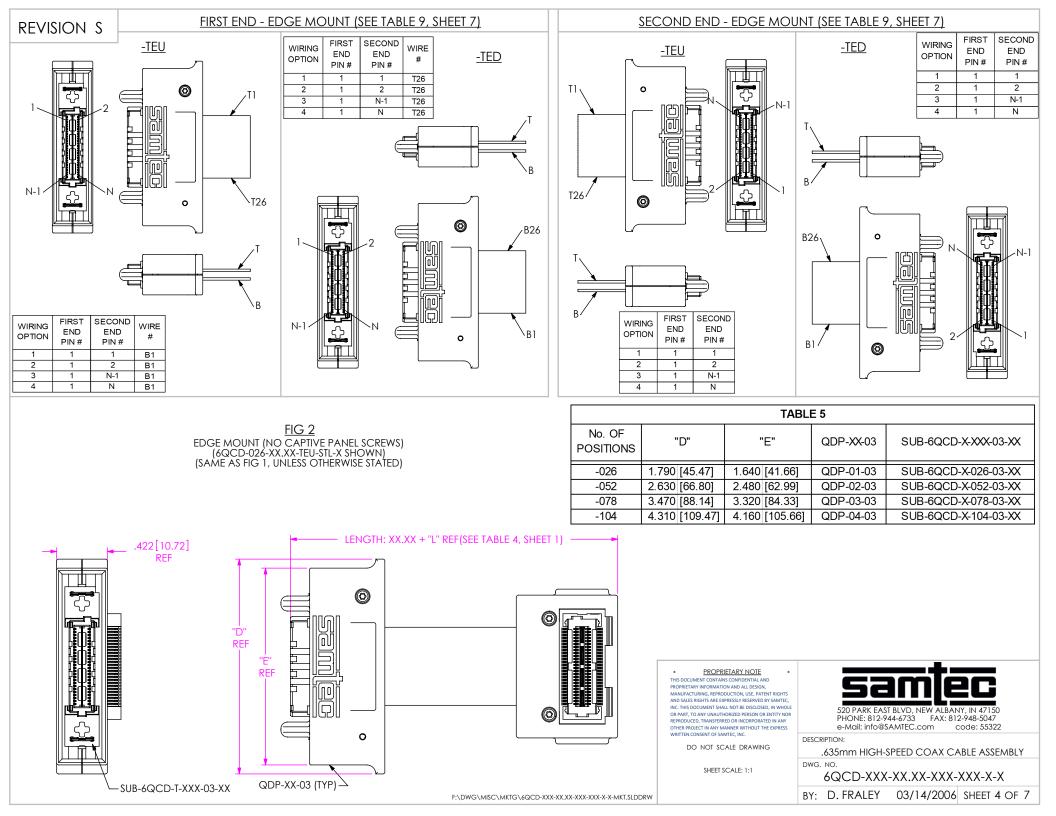

| TABLE 6             |                |                |                 |               |  |  |  |  |  |
|---------------------|----------------|----------------|-----------------|---------------|--|--|--|--|--|
| No. OF<br>POSITIONS | "F"            | "G"            | "H"             | QDP-XX-03-CPS |  |  |  |  |  |
| -026                | 2.181 [55.40]  | 2.033 [51.64]  | 1.8099 [45.97]  | QDP-01-03-CPS |  |  |  |  |  |
| -052                | 3.021 [76.73]  | 2.873 [72.97]  | 2.6499 [67.31]  | QDP-02-03-CPS |  |  |  |  |  |
| -078                | 3.861 [98.07]  | 3.713 [94.31]  | 3.4899 [88.64]  | QDP-03-03-CPS |  |  |  |  |  |
| -104                | 4.701 [119.41] | 4.553 [115.65] | 4.3299 [109.98] | QDP-04-03-CPS |  |  |  |  |  |

|           |                           |        |             |             |            |              |              |              | TABLE 9      |              |              |              |              |              |              |              |              |
|-----------|---------------------------|--------|-------------|-------------|------------|--------------|--------------|--------------|--------------|--------------|--------------|--------------|--------------|--------------|--------------|--------------|--------------|
| FIRST END | FIRST END                 | WIRING | FIRST       | SECOND      |            |              |              |              |              | SECOND       | END OPTION ( | SUB-6QCD-X-X | XX-XX-XX)    |              |              |              |              |
| OPTION    | SUB-6QCD- X-<br>XXX-XX-01 | OPTION | END<br>PIN# | END<br>PIN# | WIRE #     | -TTR         | -TTL         | -TBR         | -TBL         | -STR         | -STL         | -SBR         | -SBL         | -TEU         | -TED         | -SEU         | -SED         |
| -TTR      |                           | 1      | 1           | 1           | B1         | -T-XXX-02-02 | N/A          | N/A          | -T-XXX-01-02 | N/A          | -S-XXX-01-01 | -S-XXX-02-01 | N/A          | N/A          | -T-XXX-03-02 | -S-XXX-03-01 | N/A          |
|           | -T-XXX-01-01              | 2      | 1           | 2           | B1         | -T-XXX-02-01 | N/A          | N/A          | -T-XXX-01-01 | N/A          | -S-XXX-01-02 | -S-XXX-02-02 | N/A          | N/A          | -T-XXX-03-01 | -S-XXX-03-02 | N/A          |
| -1115     | -1-///-01-01              | 3      | 1           | N-1         | B1         | N/A          | -T-XXX-01-01 | -T-XXX-02-01 | N/A          | -S-XXX-02-02 | N/A          | N/A          | -S-XXX-01-02 | -T-XXX-03-01 | N/A          | N/A          | -S-XXX-03-02 |
|           |                           | 4      | 1           | N           | B1         | N/A          | -T-XXX-01-02 | -T-XXX-02-02 | N/A          | -S-XXX-02-01 | N/A          | N/A          | -S-XXX-01-01 | -T-XXX-03-02 | N/A          | N/A          | -S-XXX-03-01 |
|           |                           | 1      | 1           | 1           | T26        | N/A          | -T-XXX-01-02 | -T-XXX-02-02 | N/A          | -S-XXX-02-01 | N/A          | N/A          | -S-XXX-01-01 | -T-XXX-03-02 | N/A          | N/A          | -S-XXX-03-01 |
| -TTL      | -T-XXX-02-01              | 2      | 1           | 2           | T26        | N/A          | -T-XXX-01-01 | -T-XXX-02-01 | N/A          | -S-XXX-02-02 | N/A          | N/A          | -S-XXX-01-02 | -T-XXX-03-01 | N/A          | N/A          | -S-XXX-03-02 |
|           | -1-/00(-02-01             | 3      | 1           | N-1         | T26        | -T-XXX-02-01 | N/A          | N/A          | -T-XXX-01-01 | N/A          | -S-XXX-01-02 | -S-XXX-02-02 | N/A          | N/A          | -T-XXX-03-01 | -S-XXX-03-02 | N/A          |
|           |                           | 4      | 1           | N           | T26        | -T-XXX-02-02 | N/A          | N/A          | -T-XXX-01-02 | N/A          | -S-XXX-01-01 | -S-XXX-02-01 | N/A          | N/A          | -T-XXX-03-02 | -S-XXX-03-01 | N/A          |
|           |                           | 1      | 1           | 1           | T26        | N/A          | -T-XXX-01-02 | -T-XXX-02-02 | N/A          | -S-XXX-02-01 | N/A          | N/A          | -S-XXX-01-01 | -T-XXX-03-02 | N/A          | N/A          | -S-XXX-03-01 |
| -TBR      | -T-XXX-01-01              | 2      | 1           | 2           | T26        | N/A          | -T-XXX-01-01 | -T-XXX-02-01 | N/A          | -S-XXX-02-02 | N/A          | N/A          | -S-XXX-01-02 | -T-XXX-03-01 | N/A          | N/A          | -S-XXX-03-02 |
|           | 1,0000101                 | 3      | 1           | N-1         | T26        | -T-XXX-02-01 | N/A          | N/A          | -T-XXX-01-01 | N/A          | -S-XXX-01-02 | -S-XXX-02-02 | N/A          | N/A          | -T-XXX-03-01 | -S-XXX-03-02 | N/A          |
|           |                           | 4      | 1           | N           | T26        | -T-XXX-02-02 | N/A          | N/A          | -T-XXX-01-02 | N/A          | -S-XXX-01-01 | -S-XXX-02-01 | N/A          | N/A          | -T-XXX-03-02 | -S-XXX-03-01 | N/A          |
|           |                           | 1      | 1           | 1           | B1         | -T-XXX-02-02 | N/A          | N/A          | -T-XXX-01-02 | N/A          | -S-XXX-01-01 | -S-XXX-02-01 | N/A          | N/A          | -T-XXX-03-02 | -S-XXX-03-01 | N/A          |
| -TBL      | -T-XXX-02-01              | 2      | 1           | 2           | B1         | -T-XXX-02-01 | N/A          | N/A          | -T-XXX-01-01 | N/A          | -S-XXX-01-02 | -S-XXX-02-02 | N/A          | N/A          | -T-XXX-03-01 | -S-XXX-03-02 | N/A          |
| 102       | 1700002-01                | 3      | 1           | N-1         | B1         | N/A          | -T-XXX-01-01 | -T-XXX-02-01 | N/A          | -S-XXX-02-02 | N/A          | N/A          | -S-XXX-01-02 | -T-XXX-03-01 | N/A          | N/A          | -S-XXX-03-02 |
|           |                           | 4      | 1           | N           | B1         | N/A          | -T-XXX-01-02 | -T-XXX-02-02 | N/A          | -S-XXX-02-01 | N/A          | N/A          | -S-XXX-01-01 | -T-XXX-03-02 | N/A          | N/A          | -S-XXX-03-01 |
|           |                           | 1      | 1           | 1           | B26        | N/A          | -T-XXX-01-01 | -T-XXX-02-01 | N/A          | -S-XXX-02-02 | N/A          | N/A          | -S-XXX-01-02 | -T-XXX-03-01 | N/A          | N/A          | -S-XXX-03-02 |
| -STR      | -S-XXX-01-01              | 2      | 1           | 2           | B26        | N/A          | -T-XXX-01-02 | -T-XXX-02-02 | N/A          | -S-XXX-02-01 | N/A          | N/A          | -S-XXX-01-01 | -T-XXX-03-02 | N/A          | N/A          | -S-XXX-03-01 |
| 0         | 0,000000                  | 3      | 1           | N-1         | B26        | -T-XXX-02-02 | N/A          | N/A          | -T-XXX-01-02 | N/A          | -S-XXX-01-01 | -S-XXX-02-01 | N/A          | N/A          | -T-XXX-03-02 | -S-XXX-03-01 | N/A          |
|           |                           | 4      | 1           | N           | B26        | -T-XXX-02-01 | N/A          | N/A          | -T-XXX-01-01 | N/A          | -S-XXX-01-02 | -S-XXX-02-02 | N/A          | N/A          | -T-XXX-03-01 | -S-XXX-03-02 | N/A          |
|           |                           | 1      | 1           | 1           | T1         | -T-XXX-02-01 | N/A          | N/A          | -T-XXX-01-01 | N/A          | -S-XXX-01-02 | -S-XXX-02-02 | N/A          | N/A          | -T-XXX-03-01 | -S-XXX-03-02 | N/A          |
| -STL      | -S-XXX-02-01              | 2      | 1           | 2           | T1         | -T-XXX-02-02 | N/A          | N/A          | -T-XXX-01-02 | N/A          | -S-XXX-01-01 | -S-XXX-02-01 | N/A          | N/A          | -T-XXX-03-02 | -S-XXX-03-01 | N/A          |
| 0.12      |                           | 3      | 1           | N-1         | T1         | N/A          | -T-XXX-01-02 | -T-XXX-02-02 | N/A          | -S-XXX-02-01 | N/A          | N/A          | -S-XXX-01-01 | -T-XXX-03-02 | N/A          | N/A          | -S-XXX-03-01 |
|           |                           | 4      | 1           | N           | T1         | N/A          | -T-XXX-01-01 | -T-XXX-02-01 | N/A          | -S-XXX-02-02 | N/A          | N/A          | -S-XXX-01-02 | -T-XXX-03-01 | N/A          | N/A          | -S-XXX-03-02 |
|           |                           | 1      | 1           | 1           | T1         | -T-XXX-02-01 | N/A          | N/A          | -T-XXX-01-01 | N/A          | -S-XXX-01-02 | -S-XXX-02-02 | N/A          | N/A          | -T-XXX-03-01 | -S-XXX-03-02 | N/A          |
| -SBR      | -S-XXX-01-01              | 2      | 1           | 2           | T1         | -T-XXX-02-02 | N/A          | N/A          | -T-XXX-01-02 | N/A          | -S-XXX-01-01 | -S-XXX-02-01 | N/A          | N/A          | -T-XXX-03-02 | -S-XXX-03-01 | N/A          |
|           |                           | 3      | 1           | N-1         | T1         | N/A          | -T-XXX-01-02 | -T-XXX-02-02 | N/A          | -S-XXX-02-01 | N/A          | N/A          | -S-XXX-01-01 | -T-XXX-03-02 | N/A          | N/A          | -S-XXX-03-01 |
|           |                           | 4      | 1           | N           | T1         | N/A          | -T-XXX-01-01 | -T-XXX-02-01 | N/A          | -S-XXX-02-02 | N/A          | N/A          | -S-XXX-01-02 | -T-XXX-03-01 | N/A          | N/A          | -S-XXX-03-02 |
|           |                           | 1      | 1           | 1           | B26        | N/A          | -T-XXX-01-01 | -T-XXX-02-01 | N/A          | -S-XXX-02-02 | N/A          | N/A          | -S-XXX-01-02 | -T-XXX-03-01 | N/A          | N/A          | -S-XXX-03-02 |
| -SBL      | -S-XXX-02-01              | 2      | 1           | 2           | B26        | N/A          | -T-XXX-01-02 | -T-XXX-02-02 | N/A          | -S-XXX-02-01 | N/A          | N/A          | -S-XXX-01-01 | -T-XXX-03-02 | N/A          | N/A          | -S-XXX-03-01 |
|           |                           | 3      | 1           | N-1         | B26        | -T-XXX-02-02 | N/A          | N/A          | -T-XXX-01-02 | N/A          | -S-XXX-01-01 | -S-XXX-02-01 | N/A          | N/A          | -T-XXX-03-02 | -S-XXX-03-01 | N/A          |
|           |                           | 4      | 1           | N           | B26        | -T-XXX-02-01 | N/A          | N/A          | -T-XXX-01-01 | N/A          | -S-XXX-01-02 | -S-XXX-02-02 | N/A          | N/A          | -T-XXX-03-01 | -S-XXX-03-02 | N/A          |
|           |                           | 1      | 1           | 1           | B1         | -T-XXX-02-02 | N/A          | N/A          | -T-XXX-01-02 | N/A          | -S-XXX-01-01 | -S-XXX-02-01 | N/A          | N/A          | -T-XXX-03-02 | -S-XXX-03-01 | N/A          |
| -TEU      | -T-XXX-03-01              | 2      | 1           | 2           | B1         | -T-XXX-02-01 | N/A          | N/A          | -T-XXX-01-01 | N/A          | -S-XXX-01-02 | -S-XXX-02-02 | N/A          | N/A          | -T-XXX-03-01 | -S-XXX-03-02 | N/A          |
|           |                           | 3      | 1           | N-1         | B1         | N/A          | -T-XXX-01-01 | -T-XXX-02-01 | N/A          | -S-XXX-02-02 | N/A          | N/A          | -S-XXX-01-02 | -T-XXX-03-01 | N/A          | N/A          | -S-XXX-03-02 |
|           |                           | 4      | 1           | N           | B1<br>TOC  | N/A          | -T-XXX-01-02 | -T-XXX-02-02 | N/A          | -S-XXX-02-01 | N/A          | N/A          | -S-XXX-01-01 | -T-XXX-03-02 | N/A          | N/A          | -S-XXX-03-01 |
|           |                           |        | 1           | 1           | T26<br>T26 | N/A          | -T-XXX-01-02 | -T-XXX-02-02 | N/A          | -S-XXX-02-01 | N/A          | N/A          | -S-XXX-01-01 | -T-XXX-03-02 | N/A          | N/A          | -S-XXX-03-01 |
| -TED      | -T-XXX-03-01              | 2      | 1           | 2           |            | N/A          | -T-XXX-01-01 | -T-XXX-02-01 | N/A          | -S-XXX-02-02 | N/A          | N/A          | -S-XXX-01-02 | -T-XXX-03-01 | N/A          | N/A          | -S-XXX-03-02 |
|           |                           | -      | 1           | N-1         | T26<br>T26 | -T-XXX-02-01 | N/A          | N/A          | -T-XXX-01-01 | N/A          | -S-XXX-01-02 | -S-XXX-02-02 | N/A          | N/A          | -T-XXX-03-01 | -S-XXX-03-02 | N/A          |
|           |                           | 4      |             | N           |            | -T-XXX-02-02 | N/A          | N/A          | -T-XXX-01-02 | N/A          | -S-XXX-01-01 | -S-XXX-02-01 | N/A          | N/A          | -T-XXX-03-02 | -S-XXX-03-01 | N/A          |
| -SEU      |                           | 1      | 1           | 1           | B26        | N/A          | -T-XXX-01-01 | -T-XXX-02-01 | N/A          | -S-XXX-02-02 | N/A          | N/A          | -S-XXX-01-02 | -T-XXX-03-01 | N/A          | N/A          | -S-XXX-03-02 |
|           | -S-XXX-03-01              | 2      | 1           | 2<br>N.1    | B26        | N/A          | -T-XXX-01-02 | -T-XXX-02-02 | N/A          | -S-XXX-02-01 | N/A          | N/A          | -S-XXX-01-01 | -T-XXX-03-02 | N/A          | N/A          | -S-XXX-03-01 |
|           |                           | 3      | 1           | N-1         | B26        | -T-XXX-02-02 | N/A          | N/A          | -T-XXX-01-02 | N/A          | -S-XXX-01-01 | -S-XXX-02-01 | N/A          | N/A          | -T-XXX-03-02 | -S-XXX-03-01 | N/A          |
|           |                           | 4      | 1           | N<br>1      | B26<br>T1  | -T-XXX-02-01 | N/A          | N/A          | -T-XXX-01-01 | N/A          | -S-XXX-01-02 | -S-XXX-02-02 | N/A          | N/A          | -T-XXX-03-01 | -S-XXX-03-02 | N/A          |
| -SED      |                           |        | 1           |             | T1         | -T-XXX-02-01 | N/A          | N/A          | -T-XXX-01-01 | N/A          | -S-XXX-01-02 | -S-XXX-02-02 | N/A          | N/A          | -T-XXX-03-01 | -S-XXX-03-02 | N/A          |
|           | -S-XXX-03-01              | 2      | 1           | 2<br>N-1    | T1         | -T-XXX-02-02 | N/A          | N/A          | -T-XXX-01-02 | N/A          | -S-XXX-01-01 | -S-XXX-02-01 | N/A          | N/A          | -T-XXX-03-02 | -S-XXX-03-01 | N/A          |
|           |                           |        | 1           |             |            | N/A          | -T-XXX-01-02 | -T-XXX-02-02 | N/A          | -S-XXX-02-01 | N/A          | N/A          | -S-XXX-01-01 | -T-XXX-03-02 | N/A          | N/A          | -S-XXX-03-01 |
|           |                           | 4      |             | N           | T1         | N/A          | -T-XXX-01-01 | -T-XXX-02-01 | N/A          | -S-XXX-02-02 | N/A          | N/A          | -S-XXX-01-02 | -T-XXX-03-01 | N/A          | N/A          | -S-XXX-03-02 |