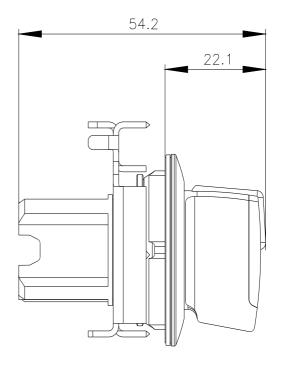

| Safety related data                                                                                                                                                                                                                                                                                                                                                                                                                                                                                                                                                                                                                                                                                                                                                                                                                                                                                                                                                                                                                                                                                                                                                                                                                                                                                                                                                                                                                                                                                                                                                                                                                                                                                                                                                                                                                                                                                                                                                                                                                                                                                                               |                                                                |
|-----------------------------------------------------------------------------------------------------------------------------------------------------------------------------------------------------------------------------------------------------------------------------------------------------------------------------------------------------------------------------------------------------------------------------------------------------------------------------------------------------------------------------------------------------------------------------------------------------------------------------------------------------------------------------------------------------------------------------------------------------------------------------------------------------------------------------------------------------------------------------------------------------------------------------------------------------------------------------------------------------------------------------------------------------------------------------------------------------------------------------------------------------------------------------------------------------------------------------------------------------------------------------------------------------------------------------------------------------------------------------------------------------------------------------------------------------------------------------------------------------------------------------------------------------------------------------------------------------------------------------------------------------------------------------------------------------------------------------------------------------------------------------------------------------------------------------------------------------------------------------------------------------------------------------------------------------------------------------------------------------------------------------------------------------------------------------------------------------------------------------------|----------------------------------------------------------------|
| B10 value with high demand rate according to SN 31920                                                                                                                                                                                                                                                                                                                                                                                                                                                                                                                                                                                                                                                                                                                                                                                                                                                                                                                                                                                                                                                                                                                                                                                                                                                                                                                                                                                                                                                                                                                                                                                                                                                                                                                                                                                                                                                                                                                                                                                                                                                                             | 300 000                                                        |
| proportion of dangerous failures                                                                                                                                                                                                                                                                                                                                                                                                                                                                                                                                                                                                                                                                                                                                                                                                                                                                                                                                                                                                                                                                                                                                                                                                                                                                                                                                                                                                                                                                                                                                                                                                                                                                                                                                                                                                                                                                                                                                                                                                                                                                                                  |                                                                |
| <ul> <li>with low demand rate according to SN 31920</li> </ul>                                                                                                                                                                                                                                                                                                                                                                                                                                                                                                                                                                                                                                                                                                                                                                                                                                                                                                                                                                                                                                                                                                                                                                                                                                                                                                                                                                                                                                                                                                                                                                                                                                                                                                                                                                                                                                                                                                                                                                                                                                                                    | 20 %                                                           |
| <ul> <li>with high demand rate according to SN 31920</li> </ul>                                                                                                                                                                                                                                                                                                                                                                                                                                                                                                                                                                                                                                                                                                                                                                                                                                                                                                                                                                                                                                                                                                                                                                                                                                                                                                                                                                                                                                                                                                                                                                                                                                                                                                                                                                                                                                                                                                                                                                                                                                                                   | 20 %                                                           |
| failure rate [FIT] with low demand rate according to SN 31920                                                                                                                                                                                                                                                                                                                                                                                                                                                                                                                                                                                                                                                                                                                                                                                                                                                                                                                                                                                                                                                                                                                                                                                                                                                                                                                                                                                                                                                                                                                                                                                                                                                                                                                                                                                                                                                                                                                                                                                                                                                                     | 100 FIT                                                        |
| Ambient conditions                                                                                                                                                                                                                                                                                                                                                                                                                                                                                                                                                                                                                                                                                                                                                                                                                                                                                                                                                                                                                                                                                                                                                                                                                                                                                                                                                                                                                                                                                                                                                                                                                                                                                                                                                                                                                                                                                                                                                                                                                                                                                                                |                                                                |
| ambient temperature                                                                                                                                                                                                                                                                                                                                                                                                                                                                                                                                                                                                                                                                                                                                                                                                                                                                                                                                                                                                                                                                                                                                                                                                                                                                                                                                                                                                                                                                                                                                                                                                                                                                                                                                                                                                                                                                                                                                                                                                                                                                                                               |                                                                |
| during operation                                                                                                                                                                                                                                                                                                                                                                                                                                                                                                                                                                                                                                                                                                                                                                                                                                                                                                                                                                                                                                                                                                                                                                                                                                                                                                                                                                                                                                                                                                                                                                                                                                                                                                                                                                                                                                                                                                                                                                                                                                                                                                                  | -25 +70 °C                                                     |
| during storage                                                                                                                                                                                                                                                                                                                                                                                                                                                                                                                                                                                                                                                                                                                                                                                                                                                                                                                                                                                                                                                                                                                                                                                                                                                                                                                                                                                                                                                                                                                                                                                                                                                                                                                                                                                                                                                                                                                                                                                                                                                                                                                    | -40 +80 °C                                                     |
| environmental category during operation according to IEC 60721                                                                                                                                                                                                                                                                                                                                                                                                                                                                                                                                                                                                                                                                                                                                                                                                                                                                                                                                                                                                                                                                                                                                                                                                                                                                                                                                                                                                                                                                                                                                                                                                                                                                                                                                                                                                                                                                                                                                                                                                                                                                    | 3M6, 3S2, 3B2, 3C3, 3K6 (with relative air humidity of 10 95%) |
| Installation/ mounting/ dimensions                                                                                                                                                                                                                                                                                                                                                                                                                                                                                                                                                                                                                                                                                                                                                                                                                                                                                                                                                                                                                                                                                                                                                                                                                                                                                                                                                                                                                                                                                                                                                                                                                                                                                                                                                                                                                                                                                                                                                                                                                                                                                                |                                                                |
| height                                                                                                                                                                                                                                                                                                                                                                                                                                                                                                                                                                                                                                                                                                                                                                                                                                                                                                                                                                                                                                                                                                                                                                                                                                                                                                                                                                                                                                                                                                                                                                                                                                                                                                                                                                                                                                                                                                                                                                                                                                                                                                                            | 44.8 mm                                                        |
| width                                                                                                                                                                                                                                                                                                                                                                                                                                                                                                                                                                                                                                                                                                                                                                                                                                                                                                                                                                                                                                                                                                                                                                                                                                                                                                                                                                                                                                                                                                                                                                                                                                                                                                                                                                                                                                                                                                                                                                                                                                                                                                                             | 38 mm                                                          |
| shape of the installation opening                                                                                                                                                                                                                                                                                                                                                                                                                                                                                                                                                                                                                                                                                                                                                                                                                                                                                                                                                                                                                                                                                                                                                                                                                                                                                                                                                                                                                                                                                                                                                                                                                                                                                                                                                                                                                                                                                                                                                                                                                                                                                                 | round                                                          |
| mounting diameter                                                                                                                                                                                                                                                                                                                                                                                                                                                                                                                                                                                                                                                                                                                                                                                                                                                                                                                                                                                                                                                                                                                                                                                                                                                                                                                                                                                                                                                                                                                                                                                                                                                                                                                                                                                                                                                                                                                                                                                                                                                                                                                 | 30.5 mm                                                        |
| positive tolerance of installation diameter                                                                                                                                                                                                                                                                                                                                                                                                                                                                                                                                                                                                                                                                                                                                                                                                                                                                                                                                                                                                                                                                                                                                                                                                                                                                                                                                                                                                                                                                                                                                                                                                                                                                                                                                                                                                                                                                                                                                                                                                                                                                                       | 0.5 mm                                                         |
| mounting height                                                                                                                                                                                                                                                                                                                                                                                                                                                                                                                                                                                                                                                                                                                                                                                                                                                                                                                                                                                                                                                                                                                                                                                                                                                                                                                                                                                                                                                                                                                                                                                                                                                                                                                                                                                                                                                                                                                                                                                                                                                                                                                   | 22.1 mm                                                        |
| installation width                                                                                                                                                                                                                                                                                                                                                                                                                                                                                                                                                                                                                                                                                                                                                                                                                                                                                                                                                                                                                                                                                                                                                                                                                                                                                                                                                                                                                                                                                                                                                                                                                                                                                                                                                                                                                                                                                                                                                                                                                                                                                                                | 38 mm                                                          |
| installation depth                                                                                                                                                                                                                                                                                                                                                                                                                                                                                                                                                                                                                                                                                                                                                                                                                                                                                                                                                                                                                                                                                                                                                                                                                                                                                                                                                                                                                                                                                                                                                                                                                                                                                                                                                                                                                                                                                                                                                                                                                                                                                                                | 32.1 mm                                                        |
| Certificates/ approvals                                                                                                                                                                                                                                                                                                                                                                                                                                                                                                                                                                                                                                                                                                                                                                                                                                                                                                                                                                                                                                                                                                                                                                                                                                                                                                                                                                                                                                                                                                                                                                                                                                                                                                                                                                                                                                                                                                                                                                                                                                                                                                           |                                                                |
| Further information                                                                                                                                                                                                                                                                                                                                                                                                                                                                                                                                                                                                                                                                                                                                                                                                                                                                                                                                                                                                                                                                                                                                                                                                                                                                                                                                                                                                                                                                                                                                                                                                                                                                                                                                                                                                                                                                                                                                                                                                                                                                                                               |                                                                |
| Information- and Downloadcenter (Catalogs, Brochures,)<br>https://www.siemens.com/ic10<br>Industry Mall (Online ordering system)<br>https://www.siemens.com/catalog/catalog/catalog/catalog/catalog/catalog/catalog/catalog/catalog/catalog/catalog/catalog/catalog/catalog/catalog/catalog/catalog/catalog/catalog/catalog/catalog/catalog/catalog/catalog/catalog/catalog/catalog/catalog/catalog/catalog/catalog/catalog/catalog/catalog/catalog/catalog/catalog/catalog/catalog/catalog/catalog/catalog/catalog/catalog/catalog/catalog/catalog/catalog/catalog/catalog/catalog/catalog/catalog/catalog/catalog/catalog/catalog/catalog/catalog/catalog/catalog/catalog/catalog/catalog/catalog/catalog/catalog/catalog/catalog/catalog/catalog/catalog/catalog/catalog/catalog/catalog/catalog/catalog/catalog/catalog/catalog/catalog/catalog/catalog/catalog/catalog/catalog/catalog/catalog/catalog/catalog/catalog/catalog/catalog/catalog/catalog/catalog/catalog/catalog/catalog/catalog/catalog/catalog/catalog/catalog/catalog/catalog/catalog/catalog/catalog/catalog/catalog/catalog/catalog/catalog/catalog/catalog/catalog/catalog/catalog/catalog/catalog/catalog/catalog/catalog/catalog/catalog/catalog/catalog/catalog/catalog/catalog/catalog/catalog/catalog/catalog/catalog/catalog/catalog/catalog/catalog/catalog/catalog/catalog/catalog/catalog/catalog/catalog/catalog/catalog/catalog/catalog/catalog/catalog/catalog/catalog/catalog/catalog/catalog/catalog/catalog/catalog/catalog/catalog/catalog/catalog/catalog/catalog/catalog/catalog/catalog/catalog/catalog/catalog/catalog/catalog/catalog/catalog/catalog/catalog/catalog/catalog/catalog/catalog/catalog/catalog/catalog/catalog/catalog/catalog/catalog/catalog/catalog/catalog/catalog/catalog/catalog/catalog/catalog/catalog/catalog/catalog/catalog/catalog/catalog/catalog/catalog/catalog/catalog/catalog/catalog/catalog/catalog/catalog/catalog/catalog/catalog/catalog/catalog/catalog/catalog/catalog/catalog/catalog/catalog/catalog/catalog/catalog/catalog/catalog/catalog/catalog/catalog/catalog/catalog/catalog/catal |                                                                |