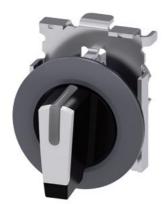

## 3SU1062-2DL60-0AA0-Z X90

Selector switch, illuminable, 30 mm, round, Metal, matte, white, selector switch, short, front ring for flush installation, 3 switch positions I-O-II, latching, actuating angle 2x45°, 10:30h/12h/13:30h, Z=50-unit packaging

| product brand name                                                 | SIRIUS ACT                             |  |
|--------------------------------------------------------------------|----------------------------------------|--|
| product designation                                                | Selector switches                      |  |
| design of the product                                              | Actuating/signaling element            |  |
| product type designation                                           | 3SU1                                   |  |
| product line                                                       | Metal, matt, flat, 30 mm               |  |
| Enclosure                                                          |                                        |  |
| number of command points                                           | 1                                      |  |
| Actuator                                                           |                                        |  |
| design of the actuating element                                    | Selector, short                        |  |
| principle of operation of the actuating element                    | latching, 2x45° (10:30 h/12 h/13:30 h) |  |
| product extension optional                                         |                                        |  |
| light source                                                       | Yes                                    |  |
| contact module                                                     | Yes                                    |  |
| color of the actuating element                                     | white                                  |  |
| material of the actuating element                                  | plastic                                |  |
| shape of the actuating element                                     | Handle                                 |  |
| outer diameter of the actuating element                            | 38 mm                                  |  |
| number of switching positions                                      | 3                                      |  |
| actuating angle                                                    |                                        |  |
| clockwise                                                          | 45°                                    |  |
| anticlockwise                                                      | 45°                                    |  |
| Front ring                                                         |                                        |  |
| product component front ring                                       | Yes                                    |  |
| design of the front ring                                           | Flat                                   |  |
| material of the front ring                                         | Metal, matt                            |  |
| color of the front ring                                            | sand gray                              |  |
| General technical data                                             |                                        |  |
| protection class IP                                                | IP66, IP67, IP69(IP69K)                |  |
| degree of protection NEMA rating                                   | 1, 2, 3, 3R, 4, 4X, 12, 13             |  |
| shock resistance                                                   |                                        |  |
| <ul> <li>according to IEC 60068-2-27</li> </ul>                    | sinusoidal half-wave 15g / 11 ms       |  |
| <ul> <li>for railway applications according to EN 61373</li> </ul> | Category 1, Class B                    |  |
| vibration resistance                                               |                                        |  |
| <ul> <li>according to IEC 60068-2-6</li> </ul>                     | 10 500 Hz: 5g                          |  |
| <ul> <li>for railway applications according to EN 61373</li> </ul> | Category 1, Class B                    |  |
| operating frequency maximum                                        | 1 800 1/h                              |  |
| mechanical service life (switching cycles) typical                 | 300 000                                |  |
| reference code according to IEC 81346-2                            | S                                      |  |
| Substance Prohibitance (Date)                                      | 10/01/2014                             |  |