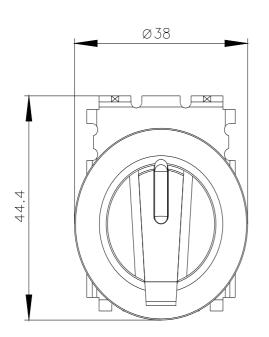

| product brand name                                                 | SIRIUS ACT                             |  |
|--------------------------------------------------------------------|----------------------------------------|--|
| product designation                                                | Selector switches                      |  |
| design of the product                                              | Actuating/signaling element            |  |
| product type designation                                           | 3SU1                                   |  |
| product line                                                       | Metal, matt, flat, 30 mm               |  |
| Enclosure                                                          |                                        |  |
| number of command points                                           | 1                                      |  |
| Actuator                                                           |                                        |  |
| design of the actuating element                                    | Selector, short                        |  |
| principle of operation of the actuating element                    | latching, 2x45° (10:30 h/12 h/13:30 h) |  |
| product extension optional                                         |                                        |  |
| light source                                                       | Yes                                    |  |
| contact module                                                     | Yes                                    |  |
| color of the actuating element                                     | white                                  |  |
| material of the actuating element                                  | plastic                                |  |
| shape of the actuating element                                     | Handle                                 |  |
| outer diameter of the actuating element                            | 38 mm                                  |  |
| number of switching positions                                      | 3                                      |  |
| actuating angle                                                    |                                        |  |
| clockwise                                                          | 45°                                    |  |
| anticlockwise                                                      | 45°                                    |  |
| Front ring                                                         |                                        |  |
| product component front ring                                       | Yes                                    |  |
| design of the front ring                                           | Flat                                   |  |
| material of the front ring                                         | Metal, matt                            |  |
| color of the front ring                                            | sand gray                              |  |
| General technical data                                             |                                        |  |
| protection class IP                                                | IP66, IP67, IP69(IP69K)                |  |
| degree of protection NEMA rating                                   | 1, 2, 3, 3R, 4, 4X, 12, 13             |  |
| shock resistance                                                   |                                        |  |
| <ul> <li>according to IEC 60068-2-27</li> </ul>                    | sinusoidal half-wave 15g / 11 ms       |  |
| <ul> <li>for railway applications according to EN 61373</li> </ul> | Category 1, Class B                    |  |
| vibration resistance                                               |                                        |  |
| <ul> <li>according to IEC 60068-2-6</li> </ul>                     | 10 500 Hz: 5g                          |  |
| <ul> <li>for railway applications according to EN 61373</li> </ul> | Category 1, Class B                    |  |
| operating frequency maximum                                        | 1 800 1/h                              |  |
| mechanical service life (switching cycles) typical                 | 300 000                                |  |
| reference code according to IEC 81346-2                            | S                                      |  |
| Substance Prohibitance (Date)                                      | 10/01/2014                             |  |

| Safety related data                                                                                                                                                                                                                                                                                                                                                                                                                                                                                                                                                                                                                                                                                                                                                                                                                                                                                                                                                                                                                                                                                                                                                                                                                                                                                                                                                                                                                                                                                                                                                                                                                                                                                                                                                                                                                                                                                                                                                                                                                                                                                                               |                                                                |
|-----------------------------------------------------------------------------------------------------------------------------------------------------------------------------------------------------------------------------------------------------------------------------------------------------------------------------------------------------------------------------------------------------------------------------------------------------------------------------------------------------------------------------------------------------------------------------------------------------------------------------------------------------------------------------------------------------------------------------------------------------------------------------------------------------------------------------------------------------------------------------------------------------------------------------------------------------------------------------------------------------------------------------------------------------------------------------------------------------------------------------------------------------------------------------------------------------------------------------------------------------------------------------------------------------------------------------------------------------------------------------------------------------------------------------------------------------------------------------------------------------------------------------------------------------------------------------------------------------------------------------------------------------------------------------------------------------------------------------------------------------------------------------------------------------------------------------------------------------------------------------------------------------------------------------------------------------------------------------------------------------------------------------------------------------------------------------------------------------------------------------------|----------------------------------------------------------------|
| B10 value with high demand rate according to SN 31920                                                                                                                                                                                                                                                                                                                                                                                                                                                                                                                                                                                                                                                                                                                                                                                                                                                                                                                                                                                                                                                                                                                                                                                                                                                                                                                                                                                                                                                                                                                                                                                                                                                                                                                                                                                                                                                                                                                                                                                                                                                                             | 300 000                                                        |
| proportion of dangerous failures                                                                                                                                                                                                                                                                                                                                                                                                                                                                                                                                                                                                                                                                                                                                                                                                                                                                                                                                                                                                                                                                                                                                                                                                                                                                                                                                                                                                                                                                                                                                                                                                                                                                                                                                                                                                                                                                                                                                                                                                                                                                                                  |                                                                |
| <ul> <li>with low demand rate according to SN 31920</li> </ul>                                                                                                                                                                                                                                                                                                                                                                                                                                                                                                                                                                                                                                                                                                                                                                                                                                                                                                                                                                                                                                                                                                                                                                                                                                                                                                                                                                                                                                                                                                                                                                                                                                                                                                                                                                                                                                                                                                                                                                                                                                                                    | 20 %                                                           |
| <ul> <li>with high demand rate according to SN 31920</li> </ul>                                                                                                                                                                                                                                                                                                                                                                                                                                                                                                                                                                                                                                                                                                                                                                                                                                                                                                                                                                                                                                                                                                                                                                                                                                                                                                                                                                                                                                                                                                                                                                                                                                                                                                                                                                                                                                                                                                                                                                                                                                                                   | 20 %                                                           |
| failure rate [FIT] with low demand rate according to SN 31920                                                                                                                                                                                                                                                                                                                                                                                                                                                                                                                                                                                                                                                                                                                                                                                                                                                                                                                                                                                                                                                                                                                                                                                                                                                                                                                                                                                                                                                                                                                                                                                                                                                                                                                                                                                                                                                                                                                                                                                                                                                                     | 100 FIT                                                        |
| Ambient conditions                                                                                                                                                                                                                                                                                                                                                                                                                                                                                                                                                                                                                                                                                                                                                                                                                                                                                                                                                                                                                                                                                                                                                                                                                                                                                                                                                                                                                                                                                                                                                                                                                                                                                                                                                                                                                                                                                                                                                                                                                                                                                                                |                                                                |
| ambient temperature                                                                                                                                                                                                                                                                                                                                                                                                                                                                                                                                                                                                                                                                                                                                                                                                                                                                                                                                                                                                                                                                                                                                                                                                                                                                                                                                                                                                                                                                                                                                                                                                                                                                                                                                                                                                                                                                                                                                                                                                                                                                                                               |                                                                |
| during operation                                                                                                                                                                                                                                                                                                                                                                                                                                                                                                                                                                                                                                                                                                                                                                                                                                                                                                                                                                                                                                                                                                                                                                                                                                                                                                                                                                                                                                                                                                                                                                                                                                                                                                                                                                                                                                                                                                                                                                                                                                                                                                                  | -25 +70 °C                                                     |
| during storage                                                                                                                                                                                                                                                                                                                                                                                                                                                                                                                                                                                                                                                                                                                                                                                                                                                                                                                                                                                                                                                                                                                                                                                                                                                                                                                                                                                                                                                                                                                                                                                                                                                                                                                                                                                                                                                                                                                                                                                                                                                                                                                    | -40 +80 °C                                                     |
| environmental category during operation according to IEC 60721                                                                                                                                                                                                                                                                                                                                                                                                                                                                                                                                                                                                                                                                                                                                                                                                                                                                                                                                                                                                                                                                                                                                                                                                                                                                                                                                                                                                                                                                                                                                                                                                                                                                                                                                                                                                                                                                                                                                                                                                                                                                    | 3M6, 3S2, 3B2, 3C3, 3K6 (with relative air humidity of 10 95%) |
| Installation/ mounting/ dimensions                                                                                                                                                                                                                                                                                                                                                                                                                                                                                                                                                                                                                                                                                                                                                                                                                                                                                                                                                                                                                                                                                                                                                                                                                                                                                                                                                                                                                                                                                                                                                                                                                                                                                                                                                                                                                                                                                                                                                                                                                                                                                                |                                                                |
| height                                                                                                                                                                                                                                                                                                                                                                                                                                                                                                                                                                                                                                                                                                                                                                                                                                                                                                                                                                                                                                                                                                                                                                                                                                                                                                                                                                                                                                                                                                                                                                                                                                                                                                                                                                                                                                                                                                                                                                                                                                                                                                                            | 44.8 mm                                                        |
| width                                                                                                                                                                                                                                                                                                                                                                                                                                                                                                                                                                                                                                                                                                                                                                                                                                                                                                                                                                                                                                                                                                                                                                                                                                                                                                                                                                                                                                                                                                                                                                                                                                                                                                                                                                                                                                                                                                                                                                                                                                                                                                                             | 38 mm                                                          |
| shape of the installation opening                                                                                                                                                                                                                                                                                                                                                                                                                                                                                                                                                                                                                                                                                                                                                                                                                                                                                                                                                                                                                                                                                                                                                                                                                                                                                                                                                                                                                                                                                                                                                                                                                                                                                                                                                                                                                                                                                                                                                                                                                                                                                                 | round                                                          |
| mounting diameter                                                                                                                                                                                                                                                                                                                                                                                                                                                                                                                                                                                                                                                                                                                                                                                                                                                                                                                                                                                                                                                                                                                                                                                                                                                                                                                                                                                                                                                                                                                                                                                                                                                                                                                                                                                                                                                                                                                                                                                                                                                                                                                 | 30.5 mm                                                        |
| positive tolerance of installation diameter                                                                                                                                                                                                                                                                                                                                                                                                                                                                                                                                                                                                                                                                                                                                                                                                                                                                                                                                                                                                                                                                                                                                                                                                                                                                                                                                                                                                                                                                                                                                                                                                                                                                                                                                                                                                                                                                                                                                                                                                                                                                                       | 0.5 mm                                                         |
| mounting height                                                                                                                                                                                                                                                                                                                                                                                                                                                                                                                                                                                                                                                                                                                                                                                                                                                                                                                                                                                                                                                                                                                                                                                                                                                                                                                                                                                                                                                                                                                                                                                                                                                                                                                                                                                                                                                                                                                                                                                                                                                                                                                   | 22.1 mm                                                        |
| installation width                                                                                                                                                                                                                                                                                                                                                                                                                                                                                                                                                                                                                                                                                                                                                                                                                                                                                                                                                                                                                                                                                                                                                                                                                                                                                                                                                                                                                                                                                                                                                                                                                                                                                                                                                                                                                                                                                                                                                                                                                                                                                                                | 38 mm                                                          |
| installation depth                                                                                                                                                                                                                                                                                                                                                                                                                                                                                                                                                                                                                                                                                                                                                                                                                                                                                                                                                                                                                                                                                                                                                                                                                                                                                                                                                                                                                                                                                                                                                                                                                                                                                                                                                                                                                                                                                                                                                                                                                                                                                                                | 32.1 mm                                                        |
| Certificates/ approvals                                                                                                                                                                                                                                                                                                                                                                                                                                                                                                                                                                                                                                                                                                                                                                                                                                                                                                                                                                                                                                                                                                                                                                                                                                                                                                                                                                                                                                                                                                                                                                                                                                                                                                                                                                                                                                                                                                                                                                                                                                                                                                           |                                                                |
| Further information                                                                                                                                                                                                                                                                                                                                                                                                                                                                                                                                                                                                                                                                                                                                                                                                                                                                                                                                                                                                                                                                                                                                                                                                                                                                                                                                                                                                                                                                                                                                                                                                                                                                                                                                                                                                                                                                                                                                                                                                                                                                                                               |                                                                |
| Information- and Downloadcenter (Catalogs, Brochures,)<br>https://www.siemens.com/ic10<br>Industry Mall (Online ordering system)<br>https://www.siemens.com/catalog/catalog/catalog/catalog/catalog/catalog/catalog/catalog/catalog/catalog/catalog/catalog/catalog/catalog/catalog/catalog/catalog/catalog/catalog/catalog/catalog/catalog/catalog/catalog/catalog/catalog/catalog/catalog/catalog/catalog/catalog/catalog/catalog/catalog/catalog/catalog/catalog/catalog/catalog/catalog/catalog/catalog/catalog/catalog/catalog/catalog/catalog/catalog/catalog/catalog/catalog/catalog/catalog/catalog/catalog/catalog/catalog/catalog/catalog/catalog/catalog/catalog/catalog/catalog/catalog/catalog/catalog/catalog/catalog/catalog/catalog/catalog/catalog/catalog/catalog/catalog/catalog/catalog/catalog/catalog/catalog/catalog/catalog/catalog/catalog/catalog/catalog/catalog/catalog/catalog/catalog/catalog/catalog/catalog/catalog/catalog/catalog/catalog/catalog/catalog/catalog/catalog/catalog/catalog/catalog/catalog/catalog/catalog/catalog/catalog/catalog/catalog/catalog/catalog/catalog/catalog/catalog/catalog/catalog/catalog/catalog/catalog/catalog/catalog/catalog/catalog/catalog/catalog/catalog/catalog/catalog/catalog/catalog/catalog/catalog/catalog/catalog/catalog/catalog/catalog/catalog/catalog/catalog/catalog/catalog/catalog/catalog/catalog/catalog/catalog/catalog/catalog/catalog/catalog/catalog/catalog/catalog/catalog/catalog/catalog/catalog/catalog/catalog/catalog/catalog/catalog/catalog/catalog/catalog/catalog/catalog/catalog/catalog/catalog/catalog/catalog/catalog/catalog/catalog/catalog/catalog/catalog/catalog/catalog/catalog/catalog/catalog/catalog/catalog/catalog/catalog/catalog/catalog/catalog/catalog/catalog/catalog/catalog/catalog/catalog/catalog/catalog/catalog/catalog/catalog/catalog/catalog/catalog/catalog/catalog/catalog/catalog/catalog/catalog/catalog/catalog/catalog/catalog/catalog/catalog/catalog/catalog/catalog/catalog/catalog/catalog/catalog/catalog/catalog/catalog/catalog/catalog/catalog/catalog/catalog/catalog/catal |                                                                |