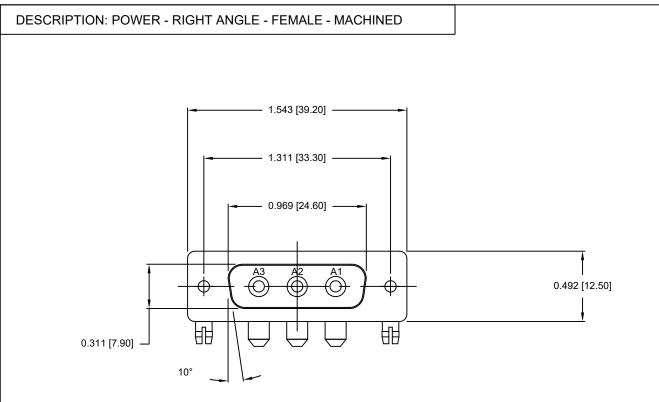

## SPECIFICATIONS:

| ELECTRICAL:<br>INSULATOR RESISTANCE:<br>WORKING VOLTAGE:<br>OPERATING TEMPERATURE:<br>POWER CONTACT RESISTANCE:<br>POWER CONTACT AMPERAGE: | 5 GOhms MIN.<br>250V<br>-55°C TO +125°C<br>2.0 mOhms MAX.<br>SEE P/N KEY |
|--------------------------------------------------------------------------------------------------------------------------------------------|--------------------------------------------------------------------------|
| MECHANICAL:<br>CONTACT INSERTION FORCE:                                                                                                    | 4.5 Kg MAX.                                                              |
| CONTACT SEPARATION FORCE: