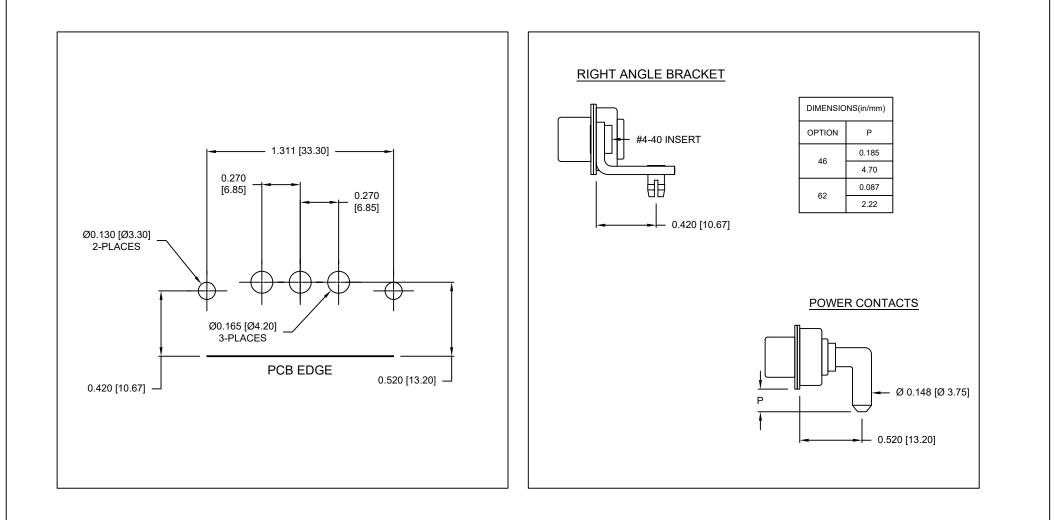

|
| BRACKET:                                                                                                                                   | NICKEL PLATED STEEL                                                      |
| BOARD LOCK:                                                                                                                                | NICKEL PLATED BRASS                                                      |
|                                                                                                                                            |                                                                          |



SEE SHEET 2 FOR CONTACT & BRACKET DIMENSION DETAILS

## 684M3W3203LYYY

1 = GOLD FLASH -