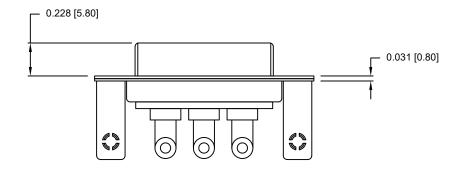

| NICKEL PLATED STEEL                                                      |
| BRACKET:                                                                                                                                   | NICKEL PLATED STEEL                                                      |
| BOARD LOCK:                                                                                                                                | NICKEL PLATED BRASS                                                      |
|                                                                                                                                            |                                                                          |



SEE SHEET 2 FOR CONTACT & BRACKET DIMENSION DETAILS

## 684M3W3203LYYY

1 = GOLD FLASH -