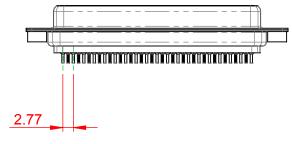

.XX ±0.13 .XXX ±0.10

NOTES:

MATERIAL:

HOUSING: THERMOPLASTIC POLYESTER, UL94V-0 SHELL: STEEL, Sn or Ni PLATED CONTACT: COPPER ALLOY SEE ORDERING GUIDE FOR PLATING

OPERATING TEMPERATURE: -55°C ~ 85°C

CURRENT RATING: 3A PER CONTACT CONTACT RESISTANCE: 25mΩ MAX. INSULATOR RESISTANCE: 5000MΩ min. DIELECTRIC WITHSTANDING VOLTAGE: 1000V AC rms