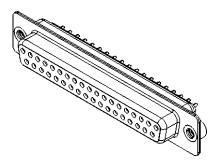

.XX ±0.13 .XXX ±0.10

NOTES:

MATERIAL:

HOUSING: THERMOPLASTIC POLYESTER, UL94V-0 SHELL: STEEL, Sn or Ni PLATED CONTACT: COPPER ALLOY SEE ORDERING GUIDE FOR PLATING

OPERATING TEMPERATURE: -55°C ~ 85°C

CURRENT RATING: 3A PER CONTACT CONTACT RESISTANCE: 25mΩ MAX. INSULATOR RESISTANCE: 5000MΩ min. DIELECTRIC WITHSTANDING VOLTAGE: 1000V AC rms