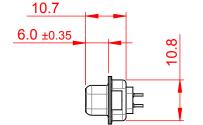

|                              |                            |                                                                                                                                                                                                                |                                 | SW REFERENCE NO.: 628 ASSEMBLY |                    |   |       |   |  |
|------------------------------|----------------------------|----------------------------------------------------------------------------------------------------------------------------------------------------------------------------------------------------------------|---------------------------------|--------------------------------|--------------------|---|-------|---|--|
| 628 SERIES                   | 628 SERIES D-SUB CONNECTOR |                                                                                                                                                                                                                | DRAWN: C.B                      |                                | DATE: AUG. 01/2018 |   |       |   |  |
|                              |                            |                                                                                                                                                                                                                | CHECKED:                        |                                | DATE:              |   |       |   |  |
| EDAC                         | TORONTO, ONTARIO<br>CANADA | THESE DRAWINGS AND SPECIFICATIONS<br>ARE THE PROPERTY OF EDAC INC.,AND<br>SHALL NOT BE REPRODUCED,OR COPIED<br>OR USED AS THE BASIS FOR THE<br>MANUFACTURE OR SALE OF APPARATUS<br>WITHOUT WRITTEN PERMISSION. | SCALE: 1:1                      |                                | SHEET              | 1 | OF    | 1 |  |
|                              |                            |                                                                                                                                                                                                                | DRAWING NUMBER: 628-037-320-542 |                                |                    |   | ISSUE |   |  |
| YOUR CONNECTION TO QUALITY & |                            |                                                                                                                                                                                                                | PART NUMBER:                    | 628-037-3                      | 320-542            |   |       | 1 |  |