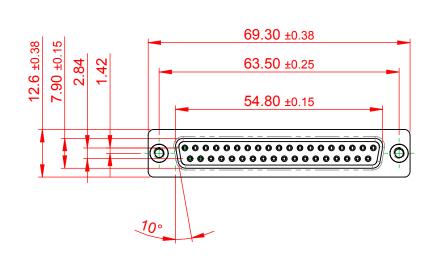

|                              |                            |                                                                                                                                                                                                                |                                 | SW REFERENCE NO.: 628 ASSEMBLY |                    |   |       |   |  |
|------------------------------|----------------------------|----------------------------------------------------------------------------------------------------------------------------------------------------------------------------------------------------------------|---------------------------------|--------------------------------|--------------------|---|-------|---|--|
| 628 SERIES                   | 628 SERIES D-SUB CONNECTOR |                                                                                                                                                                                                                | DRAWN: C.B                      |                                | DATE: AUG. 01/2018 |   |       |   |  |
|                              |                            |                                                                                                                                                                                                                | CHECKED:                        |                                | DATE:              |   |       |   |  |
| EDAC                         | TORONTO, ONTARIO<br>CANADA | THESE DRAWINGS AND SPECIFICATIONS<br>ARE THE PROPERTY OF EDAC INC.,AND<br>SHALL NOT BE REPRODUCED,OR COPIED<br>OR USED AS THE BASIS FOR THE<br>MANUFACTURE OR SALE OF APPARATUS<br>WITHOUT WRITTEN PERMISSION. | SCALE: 1:1                      |                                | SHEET              | 1 | OF    | 1 |  |
|                              |                            |                                                                                                                                                                                                                | DRAWING NUMBER: 628-037-320-542 |                                |                    |   | ISSUE |   |  |
| YOUR CONNECTION TO QUALITY & |                            |                                                                                                                                                                                                                | PART NUMBER:                    | 628-037-3                      | 320-542            |   |       | 1 |  |