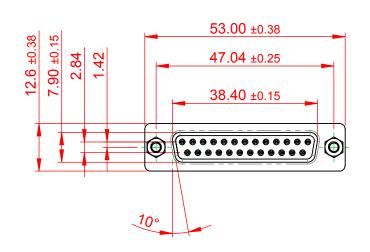

OPERATING TEMPERATURE: -55°C ~ 85°C

CURRENT RATING: 3A PER CONTACT CONTACT RESISTANCE: 25mQ MAX. INSULATOR RESISTANCE: 5000MΩ min. DIELECTRIC WITHSTANDING VOLTAGE: 1000V AC rms

|                                                                                | 628 SERIES D-SUB CONNECTOR                                                                                                                                                                                     |                                 | SW REFERENCE NO.: 628 ASSEMBLY |       |  |
|--------------------------------------------------------------------------------|----------------------------------------------------------------------------------------------------------------------------------------------------------------------------------------------------------------|---------------------------------|--------------------------------|-------|--|
| 628 SERIES D-SUB C                                                             |                                                                                                                                                                                                                |                                 | DATE: AUG. 01/20               | 018   |  |
|                                                                                |                                                                                                                                                                                                                |                                 | CHECKED: DATE:                 |       |  |
| EDAC INC<br>TORONTO, ONTARIO<br>CANADA<br>YOUR CONNECTION TO QUALITY & SERVICE | THESE DRAWINGS AND SPECIFICATIONS<br>ARE THE PROPERTY OF EDAC INC.,AND<br>SHALL NOT BE REPRODUCED,OR COPIED<br>OR USED AS THE BASIS FOR THE<br>MANUFACTURE OR SALE OF APPARATUS<br>WITHOUT WRITTEN PERMISSION. | SCALE: 1:1                      | SHEET 1 OF                     | 1     |  |
|                                                                                |                                                                                                                                                                                                                | DRAWING NUMBER: 628-025-621-553 |                                | ISSUE |  |
|                                                                                |                                                                                                                                                                                                                | PART NUMBER: 628-025-           | 621-553                        | 1     |  |