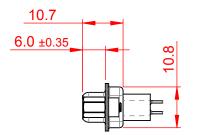

OPERATING TEMPERATURE: -55°C ~ 85°C

CURRENT RATING: 3A PER CONTACT CONTACT RESISTANCE: 25mQ MAX. INSULATOR RESISTANCE: 5000MΩ min. DIELECTRIC WITHSTANDING VOLTAGE: 1000V AC rms

|                                                                                | 628 SERIES D-SUB CONNECTOR                                                                                                                                                                                     |                                 | SW REFERENCE NO.: 628 ASSEMBLY |       |  |
|--------------------------------------------------------------------------------|----------------------------------------------------------------------------------------------------------------------------------------------------------------------------------------------------------------|---------------------------------|--------------------------------|-------|--|
| 628 SERIES D-SUB C                                                             |                                                                                                                                                                                                                |                                 | DATE: AUG. 01/20               | 018   |  |
|                                                                                |                                                                                                                                                                                                                |                                 | CHECKED: DATE:                 |       |  |
| EDAC INC<br>TORONTO, ONTARIO<br>CANADA<br>YOUR CONNECTION TO QUALITY & SERVICE | THESE DRAWINGS AND SPECIFICATIONS<br>ARE THE PROPERTY OF EDAC INC.,AND<br>SHALL NOT BE REPRODUCED,OR COPIED<br>OR USED AS THE BASIS FOR THE<br>MANUFACTURE OR SALE OF APPARATUS<br>WITHOUT WRITTEN PERMISSION. | SCALE: 1:1                      | SHEET 1 OF                     | 1     |  |
|                                                                                |                                                                                                                                                                                                                | DRAWING NUMBER: 628-025-621-553 |                                | ISSUE |  |
|                                                                                |                                                                                                                                                                                                                | PART NUMBER: 628-025-           | 621-553                        | 1     |  |