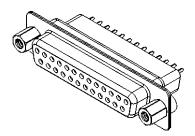

OPERATING TEMPERATURE: -55°C ~ 85°C

CURRENT RATING: 3A PER CONTACT CONTACT RESISTANCE: 25mQ MAX. INSULATOR RESISTANCE: 5000MΩ min. DIELECTRIC WITHSTANDING VOLTAGE: 1000V AC rms

|                                                                                | 628 SERIES D-SUB CONNECTOR                                                                                                                                                                                     |                                 | SW REFERENCE NO.: 628 ASSEMBLY |       |  |
|--------------------------------------------------------------------------------|----------------------------------------------------------------------------------------------------------------------------------------------------------------------------------------------------------------|---------------------------------|--------------------------------|-------|--|
| 628 SERIES D-SUB C                                                             |                                                                                                                                                                                                                |                                 | DATE: AUG. 01/20               | 018   |  |
|                                                                                |                                                                                                                                                                                                                |                                 | CHECKED: DATE:                 |       |  |
| EDAC INC<br>TORONTO, ONTARIO<br>CANADA<br>YOUR CONNECTION TO QUALITY & SERVICE | THESE DRAWINGS AND SPECIFICATIONS<br>ARE THE PROPERTY OF EDAC INC.,AND<br>SHALL NOT BE REPRODUCED,OR COPIED<br>OR USED AS THE BASIS FOR THE<br>MANUFACTURE OR SALE OF APPARATUS<br>WITHOUT WRITTEN PERMISSION. | SCALE: 1:1                      | SHEET 1 OF                     | 1     |  |
|                                                                                |                                                                                                                                                                                                                | DRAWING NUMBER: 628-025-621-553 |                                | ISSUE |  |
|                                                                                |                                                                                                                                                                                                                | PART NUMBER: 628-025-           | 621-553                        | 1     |  |