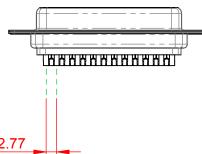

## 10.7 6.0 ±0.35 10.8

NOTES:

MATERIAL:

HOUSING: THERMOPLASTIC POLYESTER, UL94V-0 SHELL: STEEL, Sn or Ni PLATED CONTACT: COPPER ALLOY SEE ORDERING GUIDE FOR PLATING

OPERATING TEMPERATURE: -55°C ~ 85°C

CURRENT RATING: 3A PER CONTACT CONTACT RESISTANCE: 25mQ MAX. INSULATOR RESISTANCE: 5000MΩ min. DIELECTRIC WITHSTANDING VOLTAGE: 1000V AC rms