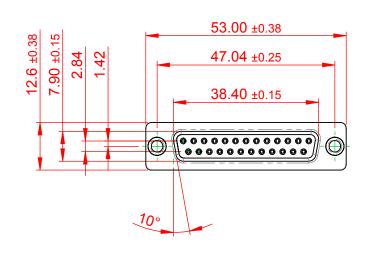

## 10.7 6.0 ±0.35 10.8

NOTES:

MATERIAL:

HOUSING: THERMOPLASTIC POLYESTER, UL94V-0 SHELL: STEEL, Sn or Ni PLATED CONTACT: COPPER ALLOY SEE ORDERING GUIDE FOR PLATING

OPERATING TEMPERATURE: -55°C ~ 85°C

CURRENT RATING: 3A PER CONTACT CONTACT RESISTANCE: 25mQ MAX. INSULATOR RESISTANCE: 5000MΩ min. DIELECTRIC WITHSTANDING VOLTAGE: 1000V AC rms