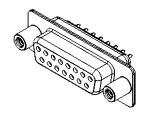

|                                                                      | 628 SERIES D-SUB CONNECTOR                                                                                                                                                                                     |                                 | SW REFERENCE NO.: 628 ASSEMBLY |       |  |
|----------------------------------------------------------------------|----------------------------------------------------------------------------------------------------------------------------------------------------------------------------------------------------------------|---------------------------------|--------------------------------|-------|--|
| 628 SERIES D-SUB                                                     |                                                                                                                                                                                                                |                                 | DATE: AUG. 01/2                | 018   |  |
|                                                                      |                                                                                                                                                                                                                |                                 | DATE:                          |       |  |
| EDAC INC<br>TORONTO, ONTARIO<br>YOUR CONNECTION TO QUALITY & SERVICE | THESE DRAWINGS AND SPECIFICATIONS<br>ARE THE PROPERTY OF EDAC INC.,AND<br>SHALL NOT BE REPRODUCED,OR COPIED<br>OR USED AS THE BASIS FOR THE<br>MANUFACTURE OR SALE OF APPARATUS<br>WITHOUT WRITTEN PERMISSION. | SCALE: 1:1                      | SHEET 1 OF                     | 1     |  |
|                                                                      |                                                                                                                                                                                                                | DRAWING NUMBER: 628-015-228-548 |                                | ISSUE |  |
|                                                                      |                                                                                                                                                                                                                | PART NUMBER: 628                | 015-228-548                    | 1     |  |