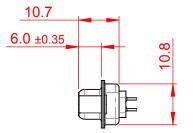

|                                                                      | 628 SERIES D-SUB CONNECTOR                                                                                                                                                                                     |                                 | SW REFERENCE NO.: 628 ASSEMBLY |       |  |
|----------------------------------------------------------------------|----------------------------------------------------------------------------------------------------------------------------------------------------------------------------------------------------------------|---------------------------------|--------------------------------|-------|--|
| 628 SERIES D-SUB                                                     |                                                                                                                                                                                                                |                                 | DATE: AUG. 01/2                | 018   |  |
|                                                                      |                                                                                                                                                                                                                |                                 | DATE:                          |       |  |
| EDAC INC<br>TORONTO, ONTARIO<br>YOUR CONNECTION TO QUALITY & SERVICE | THESE DRAWINGS AND SPECIFICATIONS<br>ARE THE PROPERTY OF EDAC INC.,AND<br>SHALL NOT BE REPRODUCED,OR COPIED<br>OR USED AS THE BASIS FOR THE<br>MANUFACTURE OR SALE OF APPARATUS<br>WITHOUT WRITTEN PERMISSION. | SCALE: 1:1                      | SHEET 1 OF                     | 1     |  |
|                                                                      |                                                                                                                                                                                                                | DRAWING NUMBER: 628-015-228-548 |                                | ISSUE |  |
|                                                                      |                                                                                                                                                                                                                | PART NUMBER: 628                | 015-228-548                    | 1     |  |