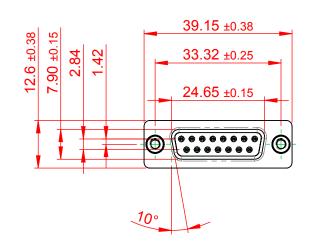

|                                                                      | 628 SERIES D-SUB CONNECTOR                                                                                                                                                                                     |                                 | SW REFERENCE NO.: 628 ASSEMBLY |       |  |
|----------------------------------------------------------------------|----------------------------------------------------------------------------------------------------------------------------------------------------------------------------------------------------------------|---------------------------------|--------------------------------|-------|--|
| 628 SERIES D-SUB                                                     |                                                                                                                                                                                                                |                                 | DATE: AUG. 01/2                | 018   |  |
|                                                                      |                                                                                                                                                                                                                |                                 | DATE:                          |       |  |
| EDAC INC<br>TORONTO, ONTARIO<br>YOUR CONNECTION TO QUALITY & SERVICE | THESE DRAWINGS AND SPECIFICATIONS<br>ARE THE PROPERTY OF EDAC INC.,AND<br>SHALL NOT BE REPRODUCED,OR COPIED<br>OR USED AS THE BASIS FOR THE<br>MANUFACTURE OR SALE OF APPARATUS<br>WITHOUT WRITTEN PERMISSION. | SCALE: 1:1                      | SHEET 1 OF                     | 1     |  |
|                                                                      |                                                                                                                                                                                                                | DRAWING NUMBER: 628-015-228-548 |                                | ISSUE |  |
|                                                                      |                                                                                                                                                                                                                | PART NUMBER: 628                | 015-228-548                    | 1     |  |