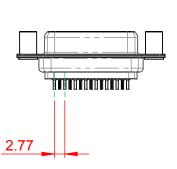

|                                                                      | 628 SERIES D-SUB CONNECTOR                                                                                                                                                                                     |                                 | SW REFERENCE NO.: 628 ASSEMBLY |       |  |
|----------------------------------------------------------------------|----------------------------------------------------------------------------------------------------------------------------------------------------------------------------------------------------------------|---------------------------------|--------------------------------|-------|--|
| 628 SERIES D-SUB                                                     |                                                                                                                                                                                                                |                                 | DATE: AUG. 01/2                | 018   |  |
|                                                                      |                                                                                                                                                                                                                |                                 | DATE:                          |       |  |
| EDAC INC<br>TORONTO, ONTARIO<br>YOUR CONNECTION TO QUALITY & SERVICE | THESE DRAWINGS AND SPECIFICATIONS<br>ARE THE PROPERTY OF EDAC INC.,AND<br>SHALL NOT BE REPRODUCED,OR COPIED<br>OR USED AS THE BASIS FOR THE<br>MANUFACTURE OR SALE OF APPARATUS<br>WITHOUT WRITTEN PERMISSION. | SCALE: 1:1                      | SHEET 1 OF                     | 1     |  |
|                                                                      |                                                                                                                                                                                                                | DRAWING NUMBER: 628-015-228-548 |                                | ISSUE |  |
|                                                                      |                                                                                                                                                                                                                | PART NUMBER: 628                | 015-228-548                    | 1     |  |