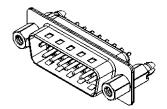

|  | 627 SERIES D-SUB CONNECTOR                                                     |                                                                                                                                                                                                                | SW REFERENCE NO.: 627 ASSEMBLY  |                  |       |
|--|--------------------------------------------------------------------------------|----------------------------------------------------------------------------------------------------------------------------------------------------------------------------------------------------------------|---------------------------------|------------------|-------|
|  |                                                                                |                                                                                                                                                                                                                | DRAWN: C.B                      | DATE: AUG. 01/20 | 018   |
|  |                                                                                |                                                                                                                                                                                                                | CHECKED:                        | DATE:            |       |
|  | EDAC INC<br>TORONTO, ONTARIO<br>CANADA<br>YOUR CONNECTION TO QUALITY & SERVICE | THESE DRAWINGS AND SPECIFICATIONS<br>ARE THE PROPERTY OF EDAC INC.,AND<br>SHALL NOT BE REPRODUCED,OR COPIED<br>OR USED AS THE BASIS FOR THE<br>MANUFACTURE OR SALE OF APPARATUS<br>WITHOUT WRITTEN PERMISSION. | SCALE: 1:1                      | SHEET 1 OF       | 1     |
|  |                                                                                |                                                                                                                                                                                                                | DRAWING NUMBER: 627-015-620-547 |                  | ISSUE |
|  |                                                                                |                                                                                                                                                                                                                | PART NUMBER: 627-015            | -620-547         | 1     |