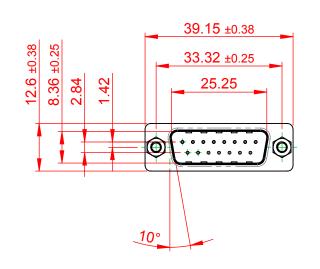

|  | 627 SERIES D-SUB CONNECTOR                                                     |                                                                                                                                                                                                                | SW REFERENCE NO.: 627 ASSEMBLY  |                  |       |
|--|--------------------------------------------------------------------------------|----------------------------------------------------------------------------------------------------------------------------------------------------------------------------------------------------------------|---------------------------------|------------------|-------|
|  |                                                                                |                                                                                                                                                                                                                | DRAWN: C.B                      | DATE: AUG. 01/20 | 018   |
|  |                                                                                |                                                                                                                                                                                                                | CHECKED:                        | DATE:            |       |
|  | EDAC INC<br>TORONTO, ONTARIO<br>CANADA<br>YOUR CONNECTION TO QUALITY & SERVICE | THESE DRAWINGS AND SPECIFICATIONS<br>ARE THE PROPERTY OF EDAC INC.,AND<br>SHALL NOT BE REPRODUCED,OR COPIED<br>OR USED AS THE BASIS FOR THE<br>MANUFACTURE OR SALE OF APPARATUS<br>WITHOUT WRITTEN PERMISSION. | SCALE: 1:1                      | SHEET 1 OF       | 1     |
|  |                                                                                |                                                                                                                                                                                                                | DRAWING NUMBER: 627-015-620-547 |                  | ISSUE |
|  |                                                                                |                                                                                                                                                                                                                | PART NUMBER: 627-015            | -620-547         | 1     |