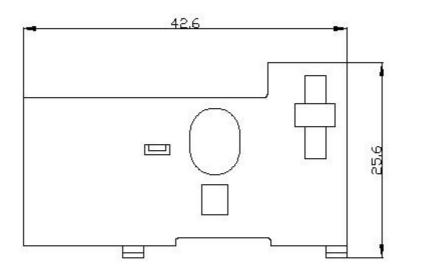

## 3RB3984-0

Sealable cover for 3RB30/31 Size S00...S3 for 3RB20/21 Size S6...S12

| General technical data               |    |                                               |
|--------------------------------------|----|-----------------------------------------------|
| product brand name                   |    | SIRIUS                                        |
| product designation                  |    | cover, sealable                               |
| design of the product                |    | for covering the setting elements at the 3RB3 |
| ambient temperature                  |    |                                               |
| <ul> <li>during storage</li> </ul>   | °C | -40 +80                                       |
| <ul> <li>during operation</li> </ul> | °C | -25 +60                                       |
| Installation/ mounting/ dimensions   |    |                                               |
| fastening method                     |    | clip-on                                       |
| width                                | mm | 43                                            |
| height                               | mm | 24                                            |
| depth                                | mm | 5                                             |
|                                      |    |                                               |