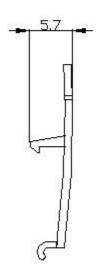

## 3RB3984-0

Sealable cover for 3RB30/31 Size S00...S3 for 3RB20/21 Size S6...S12

| General technical data               |    |                                               |
|--------------------------------------|----|-----------------------------------------------|
| product brand name                   |    | SIRIUS                                        |
| product designation                  |    | cover, sealable                               |
| design of the product                |    | for covering the setting elements at the 3RB3 |
| ambient temperature                  |    |                                               |
| <ul> <li>during storage</li> </ul>   | °C | -40 +80                                       |
| <ul> <li>during operation</li> </ul> | °C | -25 +60                                       |
| Installation/ mounting/ dimensions   |    |                                               |
| fastening method                     |    | clip-on                                       |
| width                                | mm | 43                                            |
| height                               | mm | 24                                            |
| depth                                | mm | 5                                             |
|                                      |    |                                               |