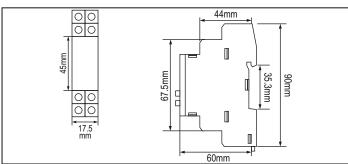

0                                          |  |
| Humidity (non-condensing)    | 95% RH                                                                 |  |
| Pollution Degree             |                                                                        |  |
| For PCB                      | 2                                                                      |  |
| For Product                  | 3                                                                      |  |
| Degree of Protection Devices | IP20                                                                   |  |

## **Mechanical Specifications**

| Mounting                | DIN Rail |
|-------------------------|----------|
| Weight                  | 62gms    |
| Screw Tightening Torque | 0.6 NM   |

# Dimensions



#### **Terminal Connection**



# **Timing Diagram**



# **Ordering Information**

| Product code        | Operating Range      | Certification       |
|---------------------|----------------------|---------------------|
| 600PSR-1-165/300-CU | 165 to 300V AC (L-L) | C € cŪL∪s<br>LISTED |

www.selec.com 1