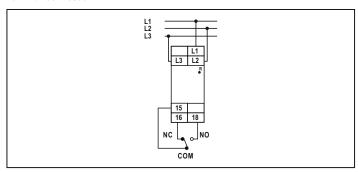

#### **Terminal Connection**

# **Output Specifications**

| Relay Contact | 1 C/O (SPDT)             |
|---------------|--------------------------|
| Relay Rating  | NO / 5A, NC / 3A@250V AC |