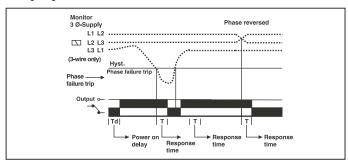

# **Timing Diagram**

#### **Functional Specifications**

| Phase Failure Trip | 3 Phase voltage <161V AC (L - L) |
|--------------------|----------------------------------|
| Phase Asymmetry    | NA                               |
| Phase Sequence     | Yes                              |
| Hysteresis         | 6V                               |
| Trip Accuracy      | ±10V                             |
| Response Time      | <200 msec                        |
| Power On Delay     | <300 msec                        |