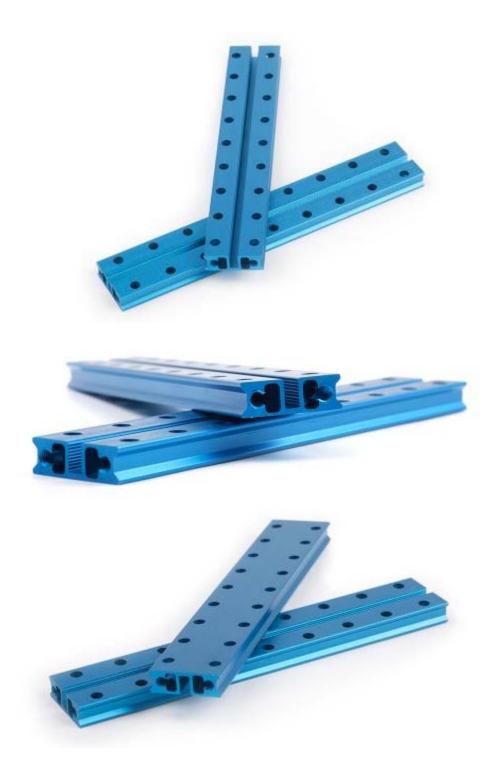

### What Is Slide Beam0824-144?

Slide Beam0824-144 is a frequently-used mechanical part of Makeblock platform, and also compatibles with most Makeblock mechanical components. There are various mounting holes and a threaded slot on the plane of this beam which allow you to assemble on other structures easily.

### **Features**

- ? Made from heavy-duty 6061 aluminum extrusion
- ? With holes on 16mm increments, and M4 threaded holes on both ends
- ? Cross-section area 8x24mm, length 144mm
- ? High wear resistance and high intensity
- ? Strong rigidity