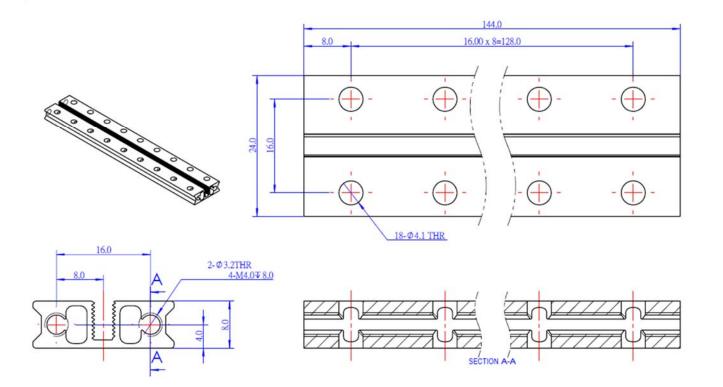

### **Features**

- ? Made from heavy-duty 6061 aluminum extrusion
- ? With holes on 16mm increments, and M4 threaded holes on both ends
- ? Cross-section area 8x24mm, length 144mm
- ? High wear resistance and high intensity
- ? Strong rigidity

### **Size Charts**

| Specifications                            |                                |
|-------------------------------------------|--------------------------------|
| SKU                                       | 60034                          |
| Product Name                              | Slide Beam0824-144-Blue (Pair) |
| Length                                    | 144mm                          |
| Cross-section Area                        | 8 x 24mm                       |
| Gross Weight                              | 64g (2.26oz)                   |
| Package Content (Quantity x Part<br>Name) | 2x Slide Beam0824-144          |