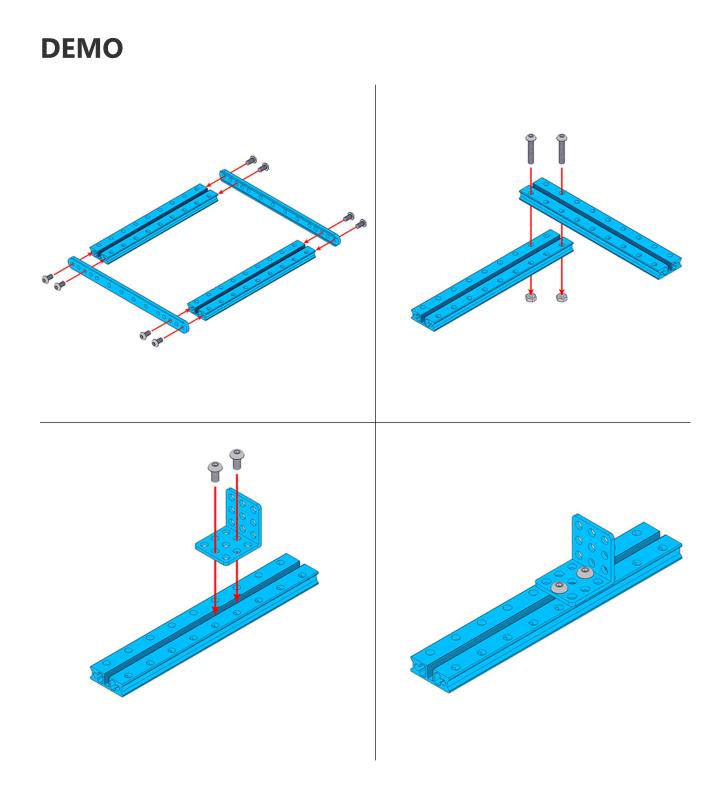

### What Is Slide Beam0824-144?

Slide Beam0824-144 is a frequently-used mechanical part of Makeblock platform, and also compatibles with most Makeblock mechanical components. There are various mounting holes and a threaded slot on the plane of this beam which allow you to assemble on other structures easily.

### **Features**

- ? Made from heavy-duty 6061 aluminum extrusion
- ? With holes on 16mm increments, and M4 threaded holes on both ends
- ? Cross-section area 8x24mm, length 144mm
- ? High wear resistance and high intensity
- ? Strong rigidity