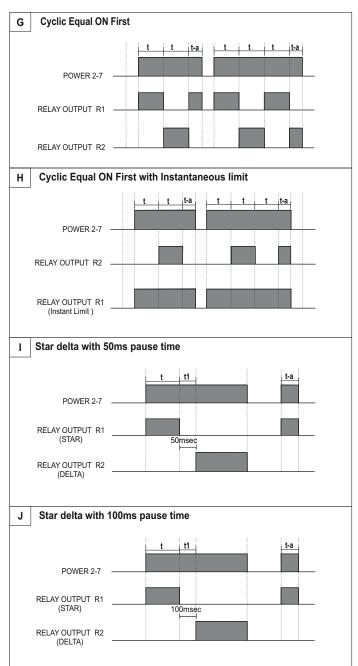

#### **Functional Specification**

| Modes       | On Delay, Pulse Output with instantaneous limit, ON Delay with Instantaneous limit, Interval with Instantaneous limit, Cyclic Equal OFF First, Cyclic Equal OFF First with Instantaneous limit, Cyclic Equal ON First, Cyclic Equal ON First with Instantaneous limit, Star delta with 50ms pause time, Star delta with 100ms pause time |
|-------------|------------------------------------------------------------------------------------------------------------------------------------------------------------------------------------------------------------------------------------------------------------------------------------------------------------------------------------------|
| Time ranges | 0.05sec - 300hr                                                                                                                                                                                                                                                                                                                          |
| Resolution  | 0.05sec                                                                                                                                                                                                                                                                                                                                  |
| Reset       | On power interruption, Reset time < 100msec                                                                                                                                                                                                                                                                                              |

## **Timing Diagram**