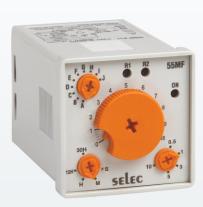

# Features:

- 10 Functions
- 25 Time Ranges
- Universal Supply Voltage
- Knobs for mode setting, Time range, Time scale & division
- LED Indications : Power ON, Relay ON

Certifications : C €

#### **Display Specifications**

| LED Indications      | Power ON, Relay ON                           |  |
|----------------------|----------------------------------------------|--|
|                      |                                              |  |
| Input Specifications |                                              |  |
| Accuracy Setting     | ±5% of F.S. or 50msec (Whichever is greater) |  |
| Repeat               | ±0.5% or 50msec (Whichever is greater)       |  |

## **Output Specifications**

| Relay contact  | 2 X 1 C/O SPDT                  |
|----------------|---------------------------------|
| Contact rating | 6A @ 250 AC / 24V DC, resistive |

#### **Functional Specification**

| Modes       | On Delay, Pulse Output with instantaneous limit, ON Delay with Instantaneous limit, Interval with Instantaneous limit, Cyclic Equal OFF First, Cyclic Equal OFF First with Instantaneous limit, Cyclic Equal ON First, Cyclic Equal ON First with Instantaneous limit, Star delta with 50ms pause time, Star delta with 100ms pause time |
|-------------|------------------------------------------------------------------------------------------------------------------------------------------------------------------------------------------------------------------------------------------------------------------------------------------------------------------------------------------|
| Time ranges | 0.05sec - 300hr                                                                                                                                                                                                                                                                                                                          |
| Resolution  | 0.05sec                                                                                                                                                                                                                                                                                                                                  |
| Reset       | On power interruption, Reset time < 100msec                                                                                                                                                                                                                                                                                              |