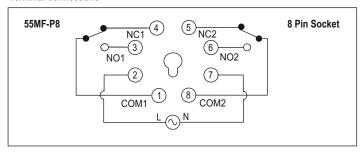

#### **Terminal connections**

www.selec.com 1

## **Output Specifications**

| Relay contact  | 2 X 1 C/O SPDT                  |
|----------------|---------------------------------|
| Contact rating | 6A @ 250 AC / 24V DC, resistive |