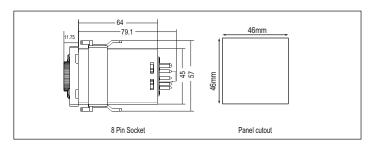

#### Dimensions

## **Mechanical Specifications**

| Mounting | Plug mount |
|----------|------------|
| Weight   | 100gms     |