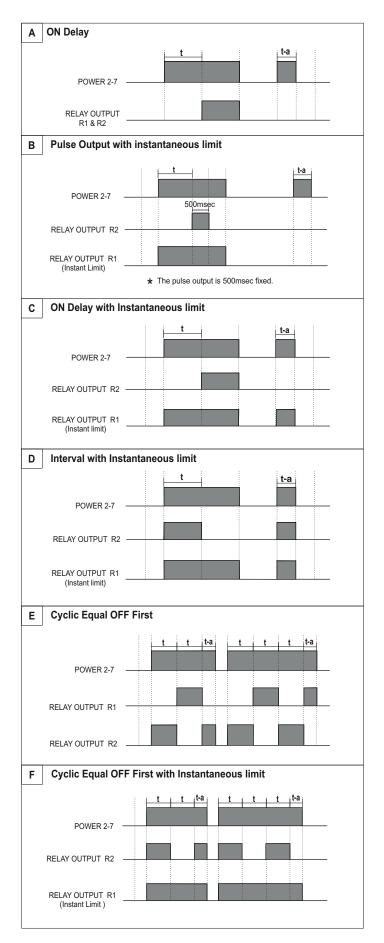

## **Timing Diagram**

#### **Functional Specification**

| Modes       | On Delay, Pulse Output with instantaneous limit, ON Delay with Instantaneous limit, Interval with Instantaneous limit, Cyclic Equal OFF First, Cyclic Equal OFF First with Instantaneous limit, Cyclic Equal ON First, Cyclic Equal ON First with Instantaneous limit, Star delta with 50ms pause time, Star delta with 100ms pause time |
|-------------|------------------------------------------------------------------------------------------------------------------------------------------------------------------------------------------------------------------------------------------------------------------------------------------------------------------------------------------|
| Time ranges | 0.05sec - 300hr                                                                                                                                                                                                                                                                                                                          |
| Resolution  | 0.05sec                                                                                                                                                                                                                                                                                                                                  |
| Reset       | On power interruption, Reset time < 100msec                                                                                                                                                                                                                                                                                              |