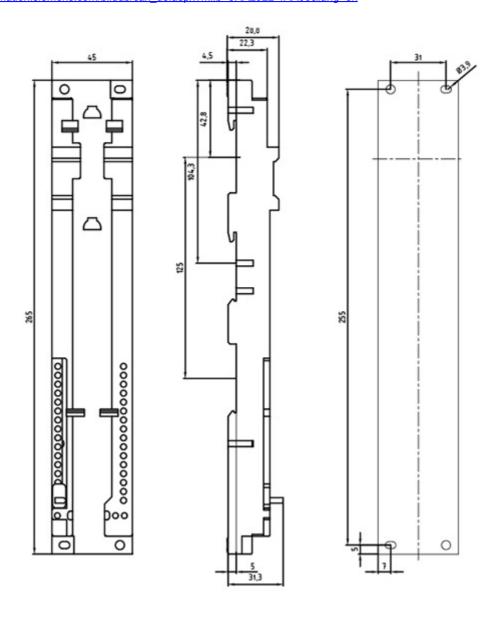

## **SIEMENS**

Data sheet 3RA2922-1AA00

busbar adapter Size S00, S0, for mechanical attachment of circuit breaker and contactor Can be snapped onto standard mounting rail or for screw mounting

| General technical data                              |  |    |                                                              |                   |
|-----------------------------------------------------|--|----|--------------------------------------------------------------|-------------------|
| product brand name                                  |  |    | SIRIUS                                                       |                   |
| product designation                                 |  |    | mounting rail adapter                                        |                   |
| design of the product                               |  |    | for mechanical mounting of circuit breaker and contactor     |                   |
| size of the circuit-breaker                         |  |    | S00, S0                                                      |                   |
| size of contactor                                   |  |    | S00, S0                                                      |                   |
| Installation/ mounting/ dimensions                  |  |    |                                                              |                   |
| fastening method                                    |  |    | screw and snap-on mounting onto 35 mm standard mounting rail |                   |
| width                                               |  | mm | 45                                                           |                   |
| height                                              |  | mm | 265                                                          |                   |
| depth                                               |  | mm | 28.8                                                         |                   |
| Certificates/ approvals                             |  |    |                                                              |                   |
| certificate of suitability                          |  |    | CE/UL/CSA/CCC                                                |                   |
| General Product Approval  Declaration of Conformity |  |    |                                                              | Shipping Approval |