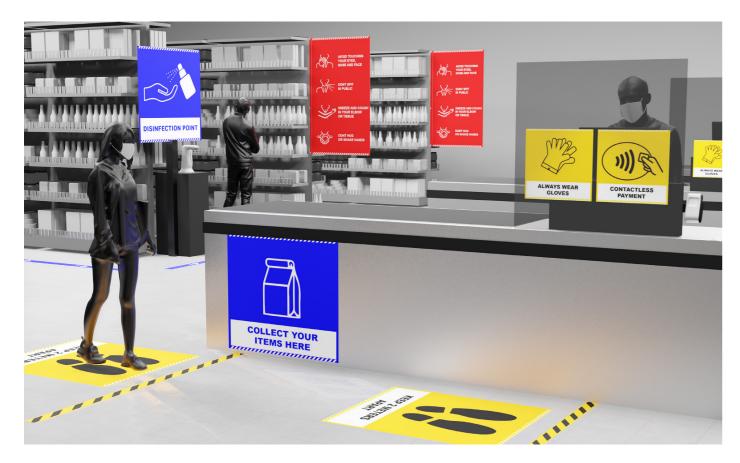

### Solutions for retail

Help your customers find their way by ensuring the area is clearly marked for everyday shopping safety.

3M<sup>™</sup> Envision Print Film 48C-20R is the non-PVC solution for custom wall decals, easy to apply and remove. Use with 3M<sup>™</sup> Scotchgard<sup>™</sup> Graphic and Surface Protection Film 8995 to provide anti-scratch performance and resistance to chemicals.

Create transparent short-term to long term signage or decals for your windows with 3M™ Clear View IJ8150. Provide your customers with information to help communicate social-distancing or any other message. Our film offers optical clarity and has excellent printability so your message stands out.