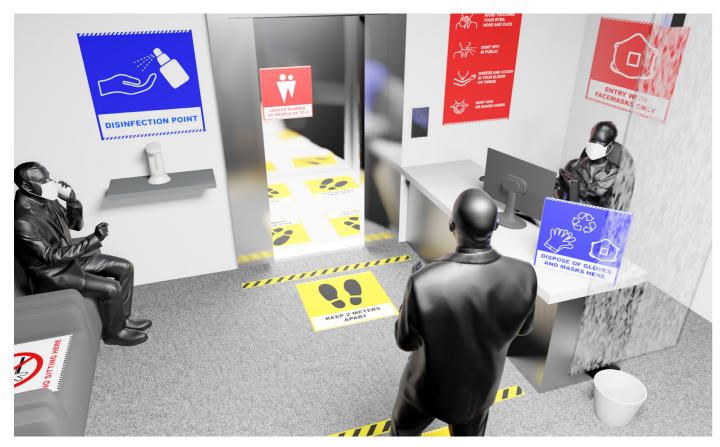

## Solutions for social distancing

With 3M products, you are choosing the quality and expertise of a renowned, global brand. Trust 3M experience and be sure that when you use or install our solutions, they will deliver on their claimed results and provide the appropriate standard.

The global pandemic of COVID-19 has brought the concept of social distancing into all of our lives. Over the coming months everything from shops and restaurants to factories and offices will be required to introduce new measures to prevent the spread of the virus and maintain safety for customers and workers.

The big challenge for businesses is adapting the layout and design of their premises to help people maintain the required distance and stay up-to-date with the latest information.

3M has many years of experience working with businesses to create best fitting film solutions to produce durable graphics and signage. Our extensive range of floor, window and wall graphic vinyls can give your customers the simple visual markers they need to maintain the required distance at all stages of their visit. We can also help improve your everyday facility cleaning needs with top quality and effective solutions.

Make a greener choice by using PVC-free graphics with 3M<sup>™</sup> Envision<sup>™</sup> Print Film 48C or 3M<sup>™</sup> Envision<sup>™</sup> Print Wrap Film 480mC. Ideal for reinforcing social distancing messages applied on walls or seats, these films offer a good long-term solution which suits difficult surfaces and substrates.

Please note that all icons are indicative only.

Check local legal requirements before use.