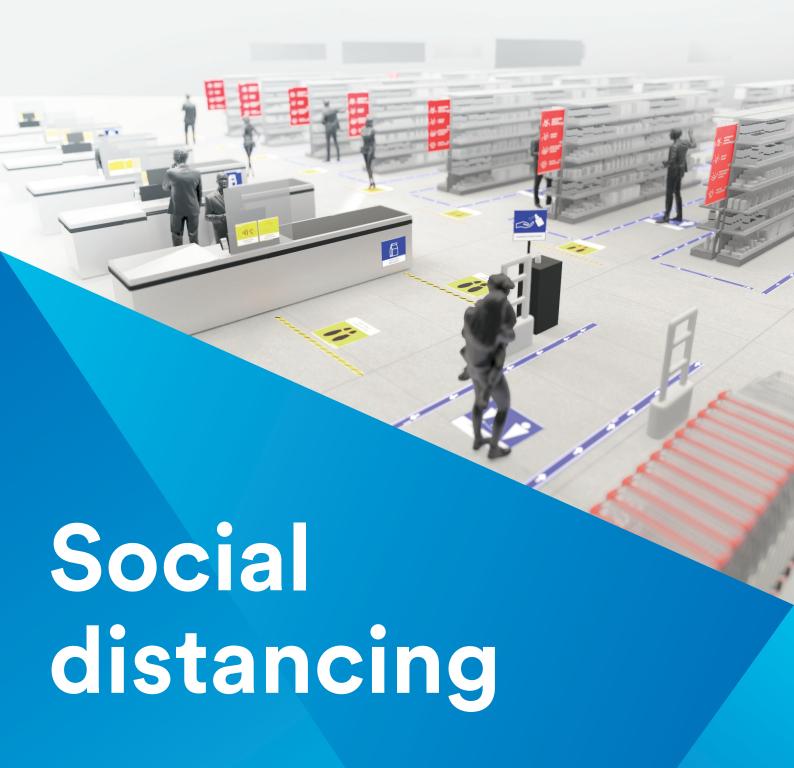

## Solutions for social distancing

With 3M products, you are choosing the quality and expertise of a renowned, global brand. Trust 3M experience and be sure that when you use or install our solutions, they will deliver on their claimed results and provide the appropriate standard.

The global pandemic of COVID-19 has brought the concept of social distancing into all of our lives. Over the coming months everything from shops and restaurants to factories and offices will be required to introduce new measures to prevent the spread of the virus and maintain safety for customers and workers.

The big challenge for businesses is adapting the layout and design of their premises to help people maintain the required distance and stay up-to-date with the latest information.

3M has many years of experience working with businesses to create best fitting film solutions to produce durable graphics and signage. Our extensive range of floor, window and wall graphic vinyls can give your customers the simple visual markers they need to maintain the required distance at all stages of their visit. We can also help improve your everyday facility cleaning needs with top quality and effective solutions.