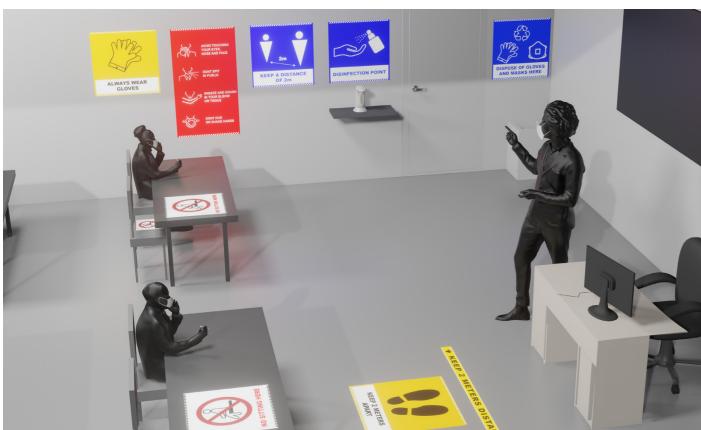

## Solutions for offices and schools

### Provide everyday safety with personal distancing messaging for staff and students.

Our interior floor graphic solutions are ideal for creating directional or informational floor graphics to communicate with employees and customers through messaging or reminders during the COVID-19 outbreak. These solutions are easy to apply, durable and easy to clean. They're also fire certified.

Use 3M<sup>™</sup> Scotchcal<sup>™</sup> Graphic Film IJ40-10R White Gloss Removable together with the 3M<sup>™</sup> Scotchcal<sup>™</sup> Luster Overlaminate 3645 for excellent skid and cleaning agents resistance while maintaining an outstanding color stability and long lasting durability. It's easy to apply and remove from various surfaces.