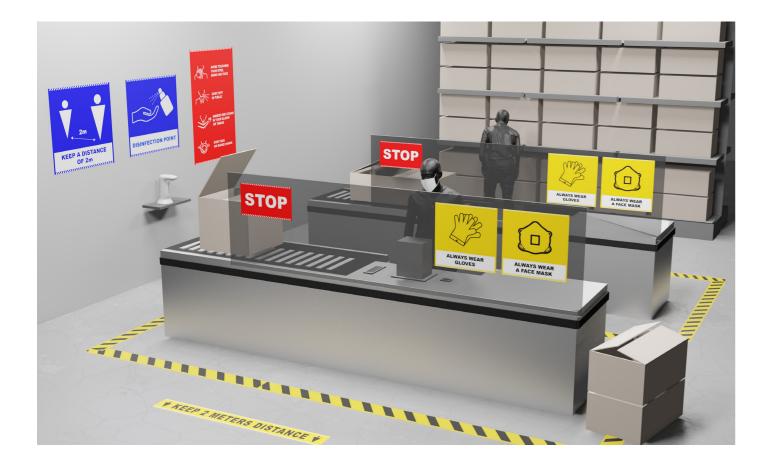

### Solutions for retail

Help your customers find their way by ensuring the area is clearly marked for everyday shopping safety.

3M<sup>™</sup> Envision Print Film 48C-20R is the non-PVC solution for custom wall decals, easy to apply and remove. Use with 3M<sup>™</sup> Scotchgard<sup>™</sup> Graphic and Surface Protection Film 8995 to provide anti-scratch performance and resistance to chemicals.

Create transparent short-term to long term signage or decals for your windows with 3M™ Clear View IJ8150. Provide your customers with information to help communicate social-distancing or any other message. Our film offers optical clarity and has excellent printability so your message stands out.

3M™ Safety-Walk™ Slip-Resistant 600 tapes are designed to be applied on the floor for clear demarcation of checkouts and other busy areas. These tapes offer excellent colour stability and long-lasting durability in heavy traffic applications. They also feature a high friction slip and resistance to cleaning agents.