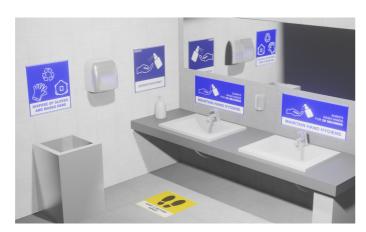

### Provide everyday safety with personal distancing messaging for staff and students.

Our interior floor graphic solutions are ideal for creating directional or informational floor graphics to communicate with employees and customers through messaging or reminders during the COVID-19 outbreak. These solutions are easy to apply, durable and easy to clean. They're also fire certified.

Use 3M<sup>™</sup> Scotchcal<sup>™</sup> Graphic Film IJ40-10R White Gloss Removable together with the 3M<sup>™</sup> Scotchcal<sup>™</sup> Luster Overlaminate 3645 for excellent skid and cleaning agents resistance while maintaining an outstanding color stability and long lasting durability. It's easy to apply and remove from various surfaces.