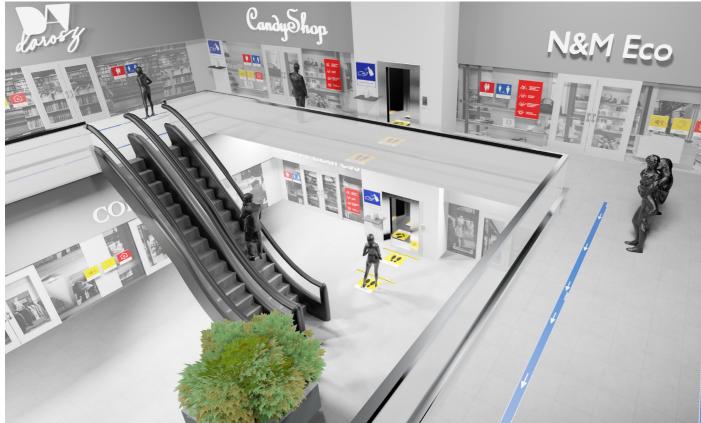

## Solutions for social distancing

With 3M products, you are choosing the quality and expertise of a renowned, global brand. Trust 3M experience and be sure that when you use or install our solutions, they will deliver on their claimed results and provide the appropriate standard.

The global pandemic of COVID-19 has brought the concept of social distancing into all of our lives. Over the coming months everything from shops and restaurants to factories and offices will be required to introduce new measures to prevent the spread of the virus and maintain safety for customers and workers.

The big challenge for businesses is adapting the layout and design of their premises to help people maintain the required distance and stay up-to-date with the latest information.

3M has many years of experience working with businesses to create best fitting film solutions to produce durable graphics and signage. Our extensive range of floor, window and wall graphic vinyls can give your customers the simple visual markers they need to maintain the required distance at all stages of their visit. We can also help improve your everyday facility cleaning needs with top quality and effective solutions.