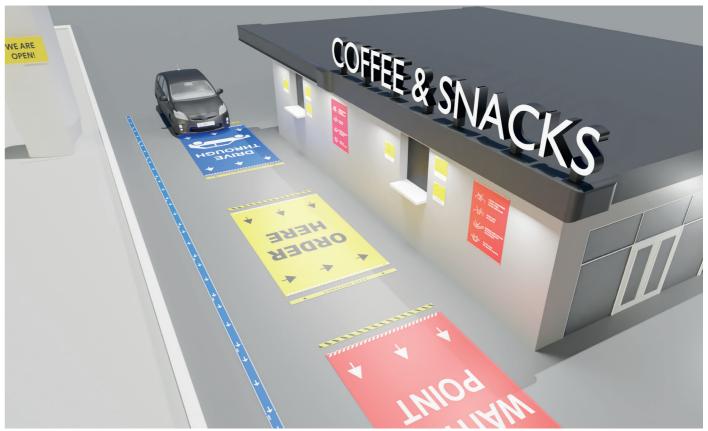

# Solutions for quick service restaurants with drive through

Use our floor marking solutions to create clear lines of demarcation around checkouts and other areas where people need to maintain social distancing whilst queuing. These durable tapes are designed to be applied on the floor and have a high skid resistance based on area requirements, making them suitable for heavy traffic areas. Available in a versatile range which includes options for both short and long-term application.

Combine 3M™ Scotchcal™ 3662-10 printable film with 3M™ Scotchcal™ Matte Overlaminate 3647 for a solution that provides great skid and scuff resistance and durability for high foot traffic areas - ideal for outdoor graphics used on pavements and drivethroughs.