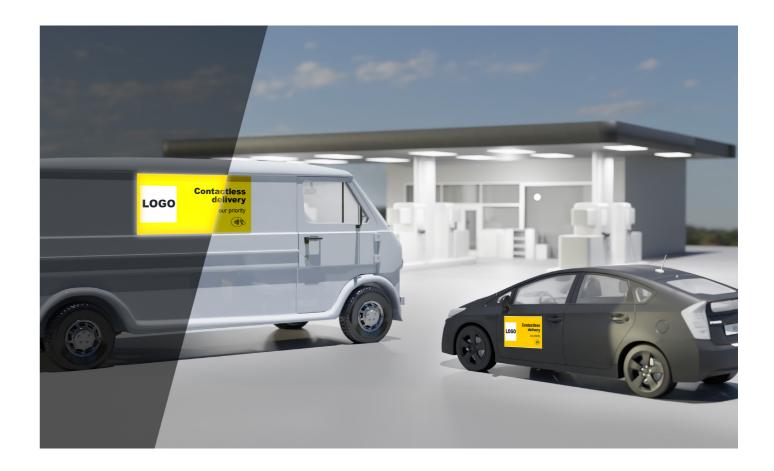

#### Solutions for fleet

3M<sup>™</sup> Scotchcal<sup>™</sup> Graphic Film Series 3650 is resistant to petroleum vapor and occasional spills while maintaining a professional image in harsh environments.

3M can support you in differentiating your vehicle and communicating the right message to those who see it. 3M products can be removed cleanly from most surfaces to help restore the look of your vehicle when the communication is no longer required. We also offer the option of using removable reflective graphic film that can enhance the safety of the vehicle while making the message conspicuous and visible in the night. Different films are available to ensure that every type of surface such as flat, rivets and corrugated surfaces can be applied on.