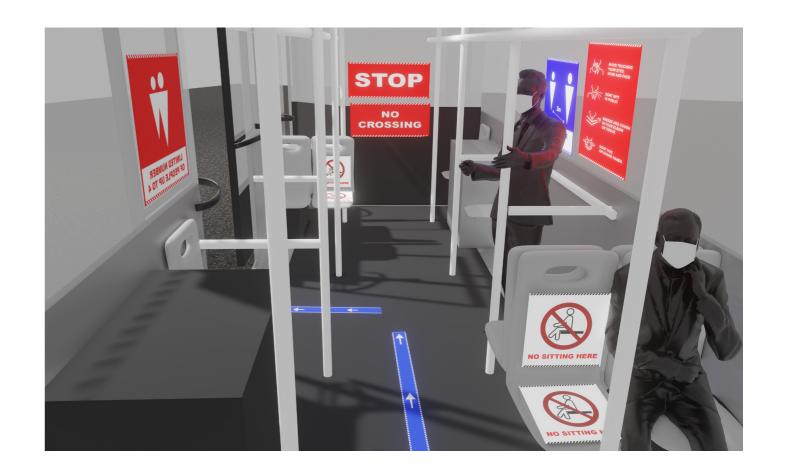

ths everything from shops and restaurants to factories and offices will be required to introduce new measures to prevent the spread of the virus and maintain safety for customers and workers.

The big challenge for businesses is adapting the layout and design of their premises to help people maintain the required distance and stay up-to-date with the latest information.

3M has many years of experience working with businesses to create best fitting film solutions to produce durable graphics and signage. Our extensive range of floor, window and wall graphic vinyls can give your customers the simple visual markers they need to maintain the required distance at all stages of their visit. We can also help improve your everyday facility cleaning needs with top quality and effective solutions.





Make a greener choice by using PVC-free graphics with 3M<sup>™</sup> Envision<sup>™</sup> Print Film 48C or 3M<sup>™</sup> Envision<sup>™</sup> Print Wrap Film 480mC. Ideal for reinforcing social distancing messages applied on walls or seats, these films offer a good long-term solution which suits difficult surfaces and substrates.











Please note that all icons are indicative only.

Check local legal requirements before use.

### Solutions for retail





Help your customers find their way by ensuring the area is clearly marked for everyday shopping safety.



3M<sup>™</sup> Envision Print Film 48C-20R is the non-PVC solution for custom wall decals, easy to apply and remove. Use with 3M<sup>™</sup> Scotchgard<sup>™</sup> Graphic and Surface Protection Film 8995 to provide anti-