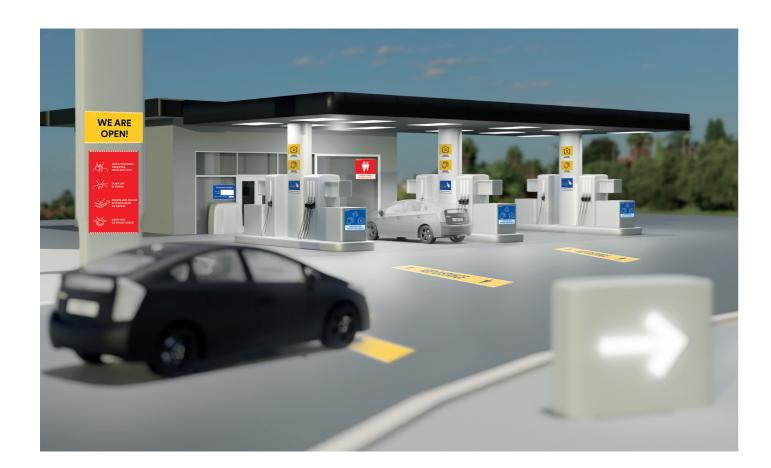

### Solutions for petrol stations

#### Solutions for fleet

3M<sup>™</sup> Scotchcal<sup>™</sup> Graphic Film Series 3650 is resistant to petroleum vapor and occasional spills while maintaining a professional image in harsh environments.

3M can support you in differentiating your vehicle and communicating the right message to those who see it. 3M products can be removed cleanly from most surfaces to help restore the look of your vehicle when the communication is no longer required. We also offer the option of using removable reflective graphic film that can enhance the safety of the vehicle while making the message conspicuous and visible in the night. Different films are available to ensure that every type of surface such as flat, rivets and corrugated surfaces can be applied on.