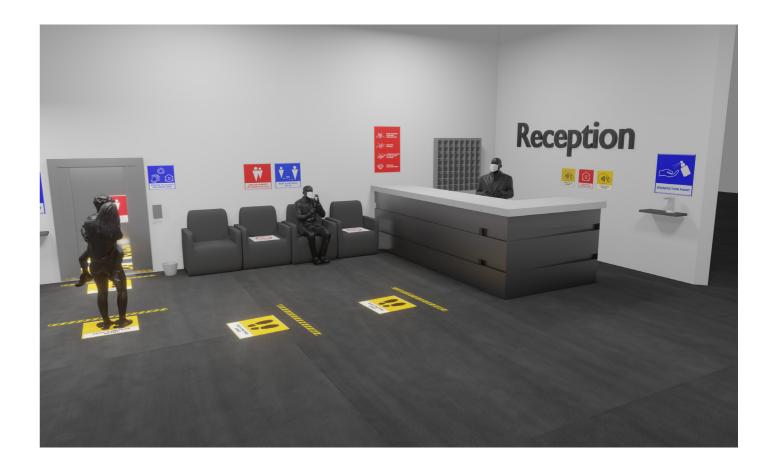

### Solutions for healthcare

# St. Lellis's Hopital \*\*Ception\*\* \*\*Thirther The Part of the Part

3M<sup>™</sup> Films are ideal for temporary signs or decals for interior wall applications as they provide good printability and are easy to install and remove. Ideal for short term directional or social distancing signage, these films make communications eye-catching and simple to apply.

3M™ Safety-Walk™ Slip-Resistant 600 tapes are designed to be applied on the floor for clear demarcation of checkouts and other busy areas. These tapes offer excellent colour stability and long-lasting durability in heavy traffic applications. They also feature a high friction slip and resistance to cleaning agents.