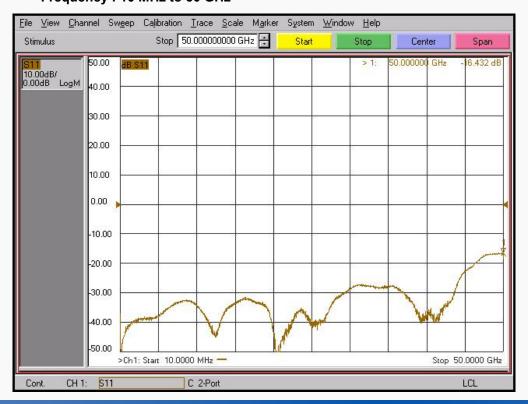

less steel (passivated)

### Specification

| Scope      | Specification        | AD02M17FS1                        |
|------------|----------------------|-----------------------------------|
| Electrical | Impedance(Ohm)       | 50                                |
|            | Operation Freq.(GHz) | DC to 50 GHz                      |
|            | VSWR (Max)           | 1.4 : 1 @ 50 GHz                  |
| Material   | Dielectric           | Special dielectric                |
|            | Center Contact       | Beryllium copper with gold plated |
|            | Body                 | Passivated Stainless Steel        |

\* RoHS Compliant

# **Precision Test Adapters**

## 2.4 mm(M) to SMPM(F)



### Drawing

Part No.: AD02M17FS1



#### Test Result

■ Frequency: 10 MHz to 50 GHz