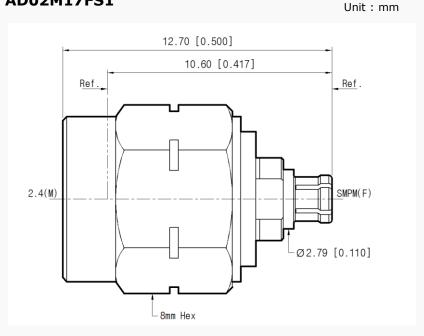

: DC to 50 GHz- VSWR : 1.4 : 1(Max) @ 50 GHz- Stainless steel (passivated)

### Specification

| Scope      | Specification        | AD02M17FS1                        |
|------------|----------------------|-----------------------------------|
| Electrical | Impedance(Ohm)       | 50                                |
|            | Operation Freq.(GHz) | DC to 50 GHz                      |
|            | VSWR (Max)           | 1.4 : 1 @ 50 GHz                  |
| Material   | Dielectric           | Special dielectric                |
|            | Center Contact       | Beryllium copper with gold plated |
|            | Body                 | Passivated Stainless Steel        |

\* RoHS Compliant

# **Precision Test Adapters**

## 2.4 mm(M) to SMPM(F)



### Drawing

Part No.: AD02M17FS1



#### Test Result

■ Frequency: 10 MHz to 50 GHz