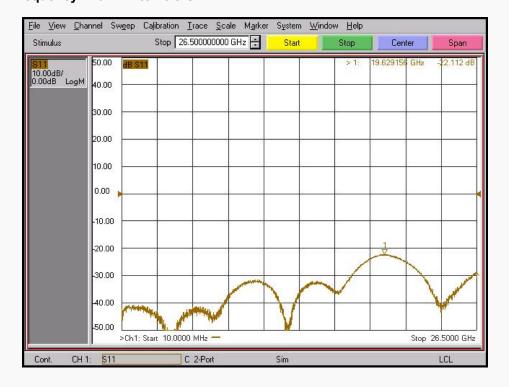

|
| Operation Freq.(GHz) |                                                                          |
| VSWR (Max)           | 1.20 : 1                                                                 |
| Dielectric           | Special dielectric                                                       |
| Center Contact       | Beryllium copper with gold plated                                        |
| Body                 | Passivated<br>Stainless Steel                                            |
|                      | Impedance(Ohm) Operation Freq.(GHz) VSWR (Max) Dielectric Center Contact |

<sup>\*</sup> RoHS Compliant

# **Precision Test Adapters**

## 2.4 mm(F) to SMA(M)



### Drawing

Part No.: AD02F06MS1



#### Test Result

■ Frequency: 10 MHz to 26.5 GHz