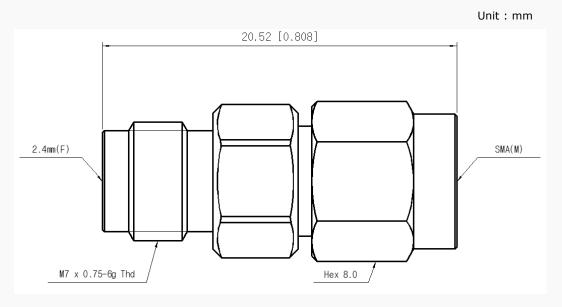

| 50                                                                       |
| Operation Freq.(GHz) |                                                                          |
| VSWR (Max)           | 1.20 : 1                                                                 |
| Dielectric           | Special dielectric                                                       |
| Center Contact       | Beryllium copper with gold plated                                        |
| Body                 | Passivated<br>Stainless Steel                                            |
|                      | Impedance(Ohm) Operation Freq.(GHz) VSWR (Max) Dielectric Center Contact |

<sup>\*</sup> RoHS Compliant

# **Precision Test Adapters**

## 2.4 mm(F) to SMA(M)



### Drawing

Part No.: AD02F06MS1



#### Test Result

■ Frequency: 10 MHz to 26.5 GHz