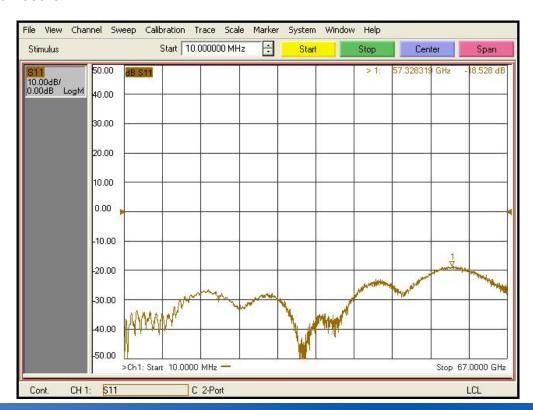

R : 1.30 : 1(Max) @ 67 GHz

- Stainless steel (passivated)

### ■ Specification

| Scope      | Specification        | AD01F01FS2                    |
|------------|----------------------|-------------------------------|
| Electrical | Impedance(Ohm)       | 50                            |
|            | Operation Freq.(GHz) | DC to 67 GHz                  |
|            | VSWR (Max)           | 1.30: 1                       |
| Material   | Dielectric           | Special dielectric            |
|            | Center Contact       | BeCu with gold plated         |
|            | Body                 | Passivated<br>Stainless Steel |

<sup>\*</sup> RoHS Compliant

# Precision Test Adapters

## 1.85 mm(F) to 1.85 mm(F): Bulkhead type



### Drawing

Part No.: AD01F01FS2



#### Test Result