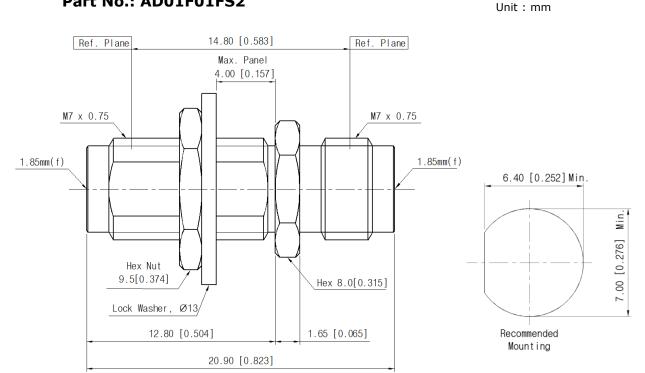

: DC to 67 GHz- VSWR : 1.30 : 1(Max) @ 67 GHz

- Stainless steel (passivated)

### ■ Specification

| Scope      | Specification        | AD01F01FS2                    |
|------------|----------------------|-------------------------------|
| Electrical | Impedance(Ohm)       | 50                            |
|            | Operation Freq.(GHz) | DC to 67 GHz                  |
|            | VSWR (Max)           | 1.30: 1                       |
| Material   | Dielectric           | Special dielectric            |
|            | Center Contact       | BeCu with gold plated         |
|            | Body                 | Passivated<br>Stainless Steel |

<sup>\*</sup> RoHS Compliant

# Precision Test Adapters

## 1.85 mm(F) to 1.85 mm(F): Bulkhead type



### Drawing

Part No.: AD01F01FS2



#### Test Result