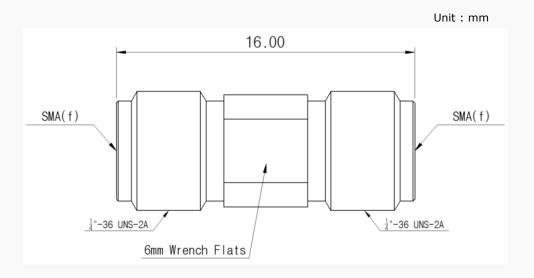

ted)

### Specification

| Scope      | Specification        | AD06F06FS1                           |
|------------|----------------------|--------------------------------------|
| Electrical | Impedance(Ohm)       | 50                                   |
|            | Operation Freq.(GHz) | DC to 18 GHz                         |
|            | VSWR (Max)           | 1.15 : 1                             |
| Material   | Dielectric           | PTFE                                 |
|            | Center Contact       | Beryllium copper with gold<br>plated |
|            | Body                 | Passivated<br>Stainless Steel        |
|            |                      | t D-110 O-multiset                   |

\* RoHS Compliant

# SMA(F) to SMA(F)



### Drawing

#### Part No.: AD06F06FS1



### Test Result