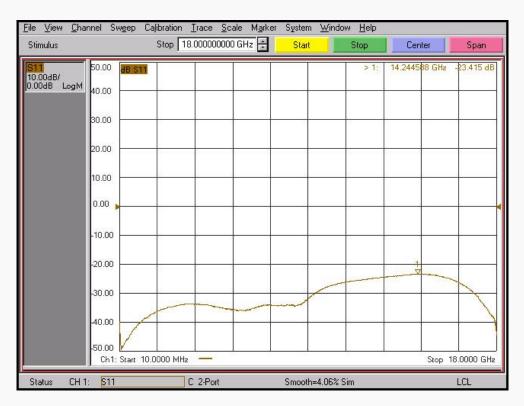

tion

| Scope      | Specification        | AD06F06FS1                           |
|------------|----------------------|--------------------------------------|
| Electrical | Impedance(Ohm)       | 50                                   |
|            | Operation Freq.(GHz) | DC to 18 GHz                         |
|            | VSWR (Max)           | 1.15 : 1                             |
| Material   | Dielectric           | PTFE                                 |
|            | Center Contact       | Beryllium copper with gold<br>plated |
|            | Body                 | Passivated<br>Stainless Steel        |
|            |                      | t D-110 O-multiset                   |

\* RoHS Compliant

# SMA(F) to SMA(F)



### Drawing

#### Part No.: AD06F06FS1



### Test Result