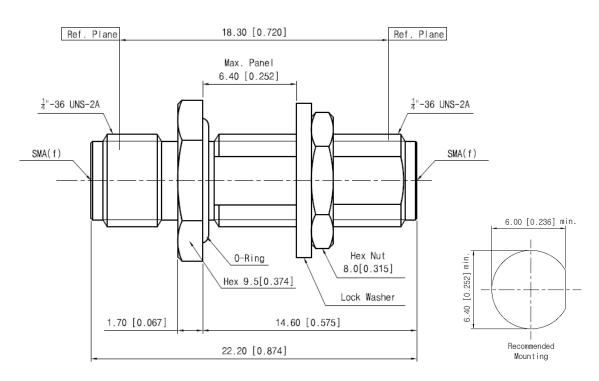

fication

| Scope      | Specification        | AD06F06FS3                               |
|------------|----------------------|------------------------------------------|
| Electrical | Impedance(Ohm)       | 50                                       |
|            | Operation Freq.(GHz) | DC to 26.5 GHz                           |
|            | VSWR (Max)           | 1.15 : 1 @ 18 GHz<br>1.20 : 1 @ 26.5 GHz |
| Material   | Dielectric           | PTFE                                     |
|            | Center Contact       | BeCu with gold plated                    |
|            | Body                 | Passivated<br>Stainless Steel            |

\* RoHS Compliant

## **Precision Test Adapters**

### SMA(F) to SMA(F) : Bulkhead type



### Drawing

### Part No.: AD06F06FS3

Unit : mm



### Test Result