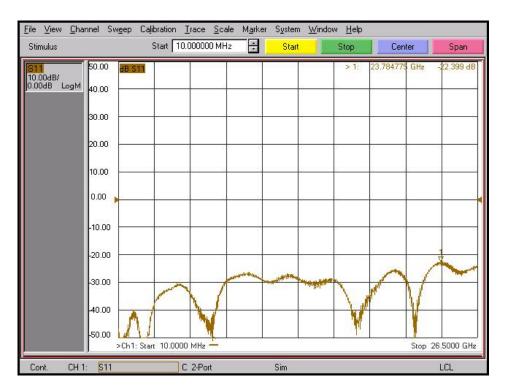

| Specification        | AD06F06FS3                               |
|------------|----------------------|------------------------------------------|
| Electrical | Impedance(Ohm)       | 50                                       |
|            | Operation Freq.(GHz) | DC to 26.5 GHz                           |
|            | VSWR (Max)           | 1.15 : 1 @ 18 GHz<br>1.20 : 1 @ 26.5 GHz |
| Material   | Dielectric           | PTFE                                     |
|            | Center Contact       | BeCu with gold plated                    |
|            | Body                 | Passivated<br>Stainless Steel            |

\* RoHS Compliant

## **Precision Test Adapters**

### SMA(F) to SMA(F) : Bulkhead type



### Drawing

### Part No.: AD06F06FS3

Unit : mm



### Test Result