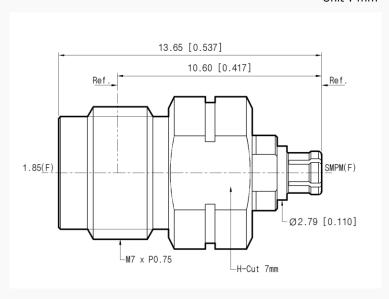

WR : 1.30 : 1(Max) @ 67 GHz

### ■ Specification

| Scope      | Specification        | AD01F17FS1                             |
|------------|----------------------|----------------------------------------|
| Electrical | Impedance(Ohm)       | 50                                     |
|            | Operation Freq.(GHz) | DC to 67 GHz                           |
|            | VSWR (Max)           | 1.20 : 1 @ 50 GHz<br>1.30 : 1 @ 67 GHz |
| Material   | Dielectric           | Special dielectric                     |
|            | Center Contact       | Beryllium copper with gold plated      |
|            | Body                 | Passivated Stainless Steel             |

\* RoHS Compliant

# Precision Test Adapters

# 1.85 mm(F) to SMPM(F)



## Drawing

Part No.: AD01F17FS1 Unit : mm



#### Test Result

#### ■ Frequency: 10 MHz to 67 GHz