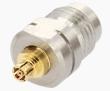

## 1.85 mm(F) to SMPM(F)

**Withwave's Precision Test Adapters** are designed based on precision microwave interconnection technologies. **This 1.85 mm(F) to SMPM(F)** adapter is manufactured to precise

microwave specifications and constructed with female gender on side 1 and female gender side 2. The precision microwave connector interfaces ensure an excellent microwave performance up to 67 GHz