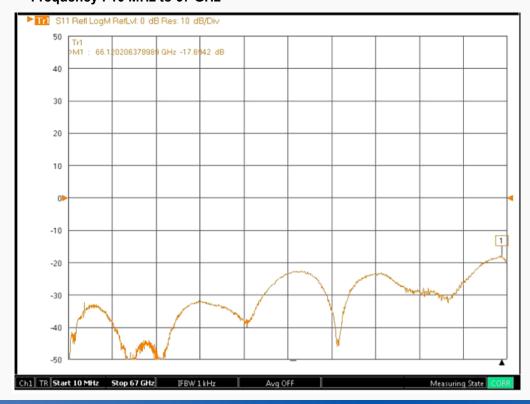

e      | Specification        | AD01F17FS1                             |
|------------|----------------------|----------------------------------------|
| Electrical | Impedance(Ohm)       | 50                                     |
|            | Operation Freq.(GHz) | DC to 67 GHz                           |
|            | VSWR (Max)           | 1.20 : 1 @ 50 GHz<br>1.30 : 1 @ 67 GHz |
| Material   | Dielectric           | Special dielectric                     |
|            | Center Contact       | Beryllium copper with gold plated      |
|            | Body                 | Passivated Stainless Steel             |

\* RoHS Compliant

# Precision Test Adapters

# 1.85 mm(F) to SMPM(F)



## Drawing

Part No.: AD01F17FS1 Unit : mm



#### Test Result

#### ■ Frequency: 10 MHz to 67 GHz