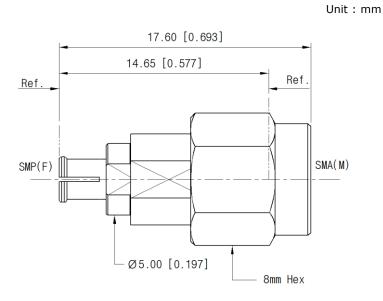

---------------------------------------------------------------|
| Electrical | Impedance(Ohm)       | 50                                                             |
|            | Operation Freq.(GHz) | DC to 26.5 GHz                                                 |
|            | VSWR (Max)           | 1.20 : 1 @ 18 GHz<br>1.30 : 1 @ 26.5 GHz                       |
| Material   | Dielectric           | Special dielectric                                             |
|            | Center Contact       | Beryllium copper with gold plated                              |
|            | Body                 | Beryllium copper with gold plated & Passivated stainless steel |

\* RoHS Compliant

# Precision Test Adapters

## **SMP(Female) to SMA(Male)**



### Drawing

Part No.: AD05F06MS1



#### Test Result

■ Frequency: 10 MHz to 26.5 GHz