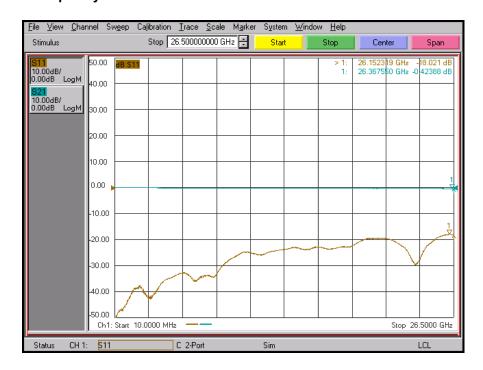

----------|
| Electrical | Impedance(Ohm)       | 50                                                             |
|            | Operation Freq.(GHz) | DC to 26.5 GHz                                                 |
|            | VSWR (Max)           | 1.20 : 1 @ 18 GHz<br>1.30 : 1 @ 26.5 GHz                       |
| Material   | Dielectric           | Special dielectric                                             |
|            | Center Contact       | Beryllium copper with gold plated                              |
|            | Body                 | Beryllium copper with gold plated & Passivated stainless steel |

\* RoHS Compliant

# Precision Test Adapters

## **SMP(Female) to SMA(Male)**



### Drawing

Part No.: AD05F06MS1



#### Test Result

■ Frequency: 10 MHz to 26.5 GHz