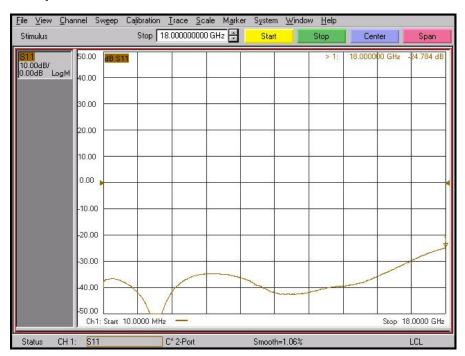

dth.

#### Features

- DC to 18 GHz

Power rating : 2 W @ 25~70 °C
 Temperature range : -55 ~ 100 °C



#### Specification

| Scope      | Specification     | TM06-02-01F                       |
|------------|-------------------|-----------------------------------|
| Electrical | Impedance(Ohm)    | 50                                |
|            | Freq. range (GHz) | DC to 18                          |
|            | Power rating      | 2 W @ 25~70 °C                    |
| Material   | Dielectric        | PTFE                              |
|            | Center Contact    | Beryllium copper with gold plated |
|            | Body & Connector  | Stainless steel (Passivated)      |

# Drawing

Unit: mm



## 2 Watt DC to 18 GHz



#### ■ Test Result (Return Loss)

Freq: 10 MHz to 18 GHz