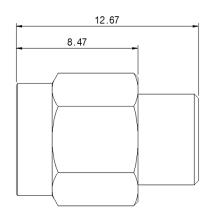

ion SMA coaxial connector interfaces ensure an good impedance match across wide bandwidth.

#### Features

- DC to 18 GHz

Power rating : 2 W @ 25~70 °C
 Temperature range : -55 ~ 100 °C



#### Specification

| Scope      | Specification     | TM06-02-01F                       |
|------------|-------------------|-----------------------------------|
| Electrical | Impedance(Ohm)    | 50                                |
|            | Freq. range (GHz) | DC to 18                          |
|            | Power rating      | 2 W @ 25~70 °C                    |
| Material   | Dielectric        | PTFE                              |
|            | Center Contact    | Beryllium copper with gold plated |
|            | Body & Connector  | Stainless steel (Passivated)      |

# Drawing

Unit: mm



## 2 Watt DC to 18 GHz



#### ■ Test Result (Return Loss)

Freq: 10 MHz to 18 GHz