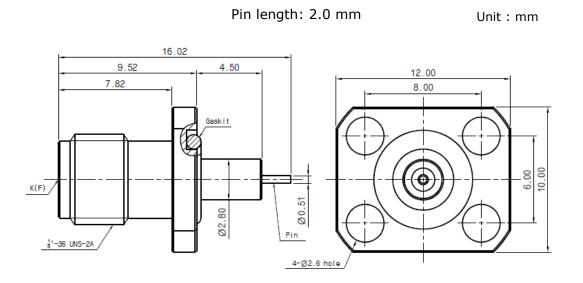

| 1.3 :1 (DC to 40 GHz) |  |
|                           | Dielectric Withstanding Voltage(V,DC) | 500                   |  |
| Material<br>Environmental | Body                                  | Brass (Sn+Ni plated)  |  |
|                           | Center Contact                        | BeCu (gold plated)    |  |
|                           | Insulator                             | Special dielectric    |  |
|                           | Gasket                                | Silicon Rubber(Red)   |  |
|                           | Temperature(Operating)                | -40 to +125 degree    |  |
|                           | Salt spray                            | 720hrs                |  |

4 Hole, Panel Mount type



### Drawing

#### Part No: PM03FS060



#### Part No: PM03FS062



4 Hole, Panel Mount type



### Test Result



## 4 Hole, Panel Mount type



## **Revision History**

| Revision | Date       | Changes                                                  |
|----------|------------|----------------------------------------------------------|
| Ver 1.0  | 2022-05-30 | Released 2.92 mm Connector with 4 Hole, Panel Mount type |
|          |            |                                                          |
|          |            |                                                          |
|          |            |                                                          |
|          |            |                                                          |