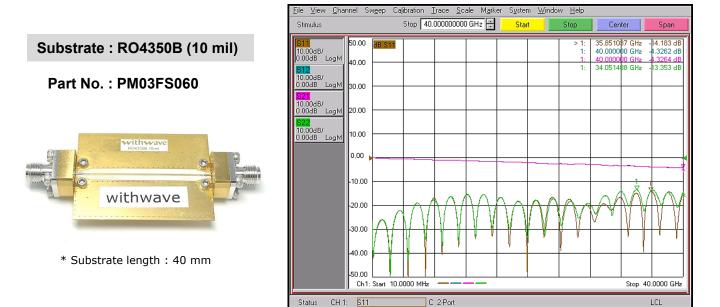

| Dielectric Withstanding Voltage(V,DC) | 500                   |  |
| Material<br>Environmental | Body                                  | Brass (Sn+Ni plated)  |  |
|                           | Center Contact                        | BeCu (gold plated)    |  |
|                           | Insulator                             | Special dielectric    |  |
|                           | Gasket                                | Silicon Rubber(Red)   |  |
|                           | Temperature(Operating)                | -40 to +125 degree    |  |
|                           | Salt spray                            | 720hrs                |  |

4 Hole, Panel Mount type



### Drawing

#### Part No: PM03FS060



#### Part No: PM03FS062



4 Hole, Panel Mount type



### Test Result



## 4 Hole, Panel Mount type



## **Revision History**

| Revision | Date       | Changes                                                  |
|----------|------------|----------------------------------------------------------|
| Ver 1.0  | 2022-05-30 | Released 2.92 mm Connector with 4 Hole, Panel Mount type |
|          |            |                                                          |
|          |            |                                                          |
|          |            |                                                          |
|          |            |                                                          |