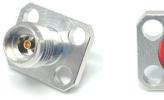

## 4 Hole, Panel Mount type

*Withwave's 2.92mm Connector with Panel Mount type* is are specially designed for RF & microwave applications such as modules, sub systems and microwave repeaters and offers compatible mating style to SMA, 3.5 mm connectors and easy mounting on the panel.

4 Hole, Panel Mount type