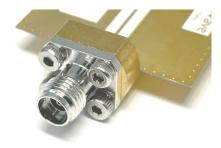

## 4 Hole, Panel Mount type



*Withwave's 2.92mm Connector with Panel Mount type* is are specially designed for RF & microwave applications such as modules, sub systems and microwave repeaters and offers compatible mating style to SMA, 3.5 mm connectors and easy mounting on the panel.





- Freq Range : DC to 40 GHz
- Type of Connector: 2.92 mm (Female) with panel mount
- VSWR(Max): 1.3:1
- Body : Brass (Sn+Ni Plated)

### Application

- RF & Microwave Modules
- Sub Systems
- Microwave Repeaters



### Specification

| Scope                     | Items                                 | Specification         |  |
|---------------------------|---------------------------------------|-----------------------|--|
| Electrical                | Freq. range                           | DC to 40 GHz          |  |
|                           | Impedance                             | 50 Ohm                |  |
|                           | VSWR(Max)                             | 1.3 :1 (DC to 40 GHz) |  |
|                           | Dielectric Withstanding Voltage(V,DC) | 500                   |  |
| Material<br>Environmental | Body                                  | Brass (Sn+Ni plated)  |  |
|                           | Center Contact                        | BeCu (gold plated)    |  |
|