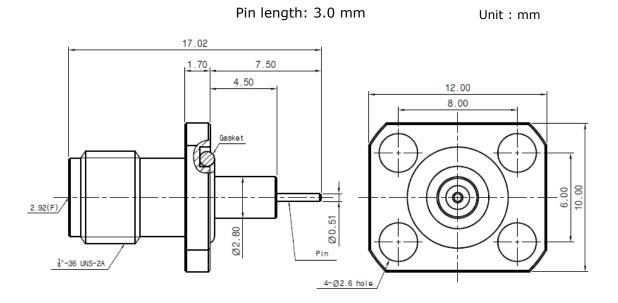

1.3 :1 (DC to 40 GHz) |  |
|                           | Dielectric Withstanding Voltage(V,DC) | 500                   |  |
| Material<br>Environmental | Body                                  | Brass (Sn+Ni plated)  |  |
|                           | Center Contact                        | BeCu (gold plated)    |  |
|                           | Insulator                             | Special dielectric    |  |
|                           | Gasket                                | Silicon Rubber(Red)   |  |
|                           | Temperature(Operating)                | -40 to +125 degree    |  |
|                           | Salt spray                            | 720hrs                |  |

4 Hole, Panel Mount type



### Drawing

#### Part No: PM03FS060



#### Part No: PM03FS062



4 Hole, Panel Mount type



### Test Result



## 4 Hole, Panel Mount type



## **Revision History**

| Revision | Date       | Changes                                                  |
|----------|------------|----------------------------------------------------------|
| Ver 1.0  | 2022-05-30 | Released 2.92 mm Connector with 4 Hole, Panel Mount type |
|          |            |                                                          |
|          |            |                                                          |
|          |            |                                                          |
|          |            |                                                          |