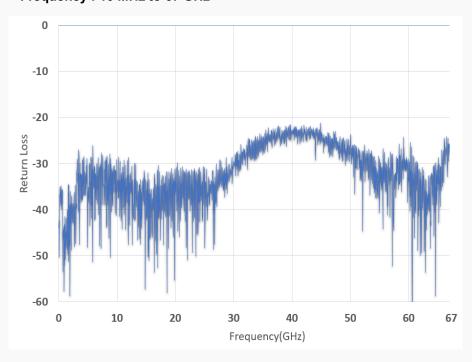

@ 67 GHz

- Stainless steel (passivated)

### Specification

| Scope      | Specification        | AD01M01MS1                    |
|------------|----------------------|-------------------------------|
| Electrical | Impedance(Ohm)       | 50                            |
|            | Operation Freq.(GHz) | DC to 67 GHz                  |
|            | VSWR (Max)           | 1.20 : 1                      |
| Material   | Dielectric           | Special dielectric            |
|            | Center Contact       | Brass with gold plated        |
|            | Body                 | Passivated<br>Stainless Steel |

<sup>\*</sup> RoHS Compliant

# Precision Test Adapters

1.85 mm(M) to 1.85 mm(M)



### Drawing

Part No.: AD01M01MS1



### ■ Test Result

#### ■ Frequency: 10 MHz to 67 GHz