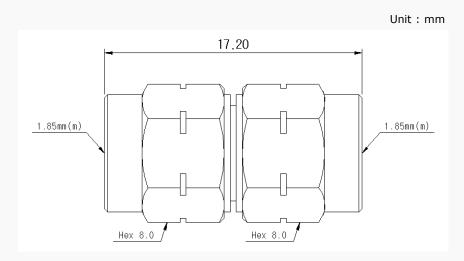

es

- Frequency range : DC to 67 GHz- VSWR : 1.20: 1(Max) @ 67 GHz

- Stainless steel (passivated)

### Specification

| Scope      | Specification        | AD01M01MS1                    |
|------------|----------------------|-------------------------------|
| Electrical | Impedance(Ohm)       | 50                            |
|            | Operation Freq.(GHz) | DC to 67 GHz                  |
|            | VSWR (Max)           | 1.20 : 1                      |
| Material   | Dielectric           | Special dielectric            |
|            | Center Contact       | Brass with gold plated        |
|            | Body                 | Passivated<br>Stainless Steel |

<sup>\*</sup> RoHS Compliant

# Precision Test Adapters

1.85 mm(M) to 1.85 mm(M)



### Drawing

Part No.: AD01M01MS1



### ■ Test Result

#### ■ Frequency: 10 MHz to 67 GHz