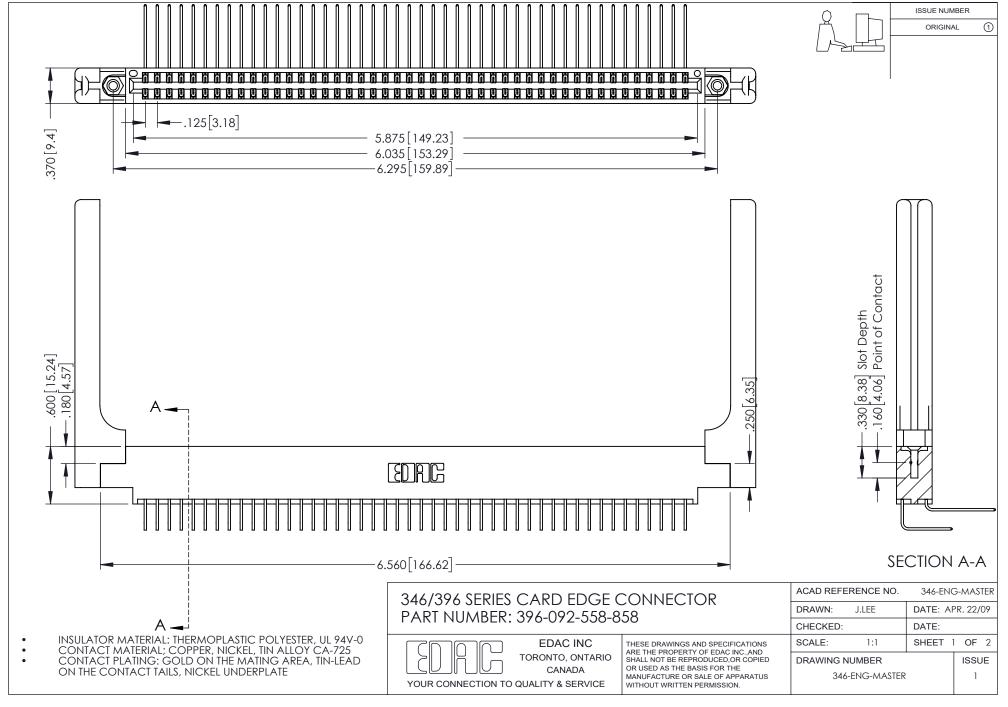

## **Contact Code 556**

INSULATOR MATERIAL: THERMOPLASTIC POLYESTER, UL 94V-0 CONTACT MATERIAL; COPPER, NICKEL, TIN ALLOY CA-725 CONTACT PLATING: GOLD ON THE MATING AREA, TIN-LEAD

ON THE CONTACT TAILS, NICKEL UNDERPLATE

## 346/396 SERIES CARD EDGE CONNECTOR CONTACT CODE 555,556,558,559,560 DIMENSIONS

YOUR CONNECTION TO QUALITY & SERVICE

**EDAC INC** TORONTO, ONTARIO CANADA

THESE DRAWINGS AND SPECIFICATIONS ARE THE PROPERTY OF EDAC INC.,AND SHALL NOT BE REPRODUCED, OR COPIED OR USED AS THE BASIS FOR THE MANUFACTURE OR SALE OF APPARATUS WITHOUT WRITTEN PERMISSION.