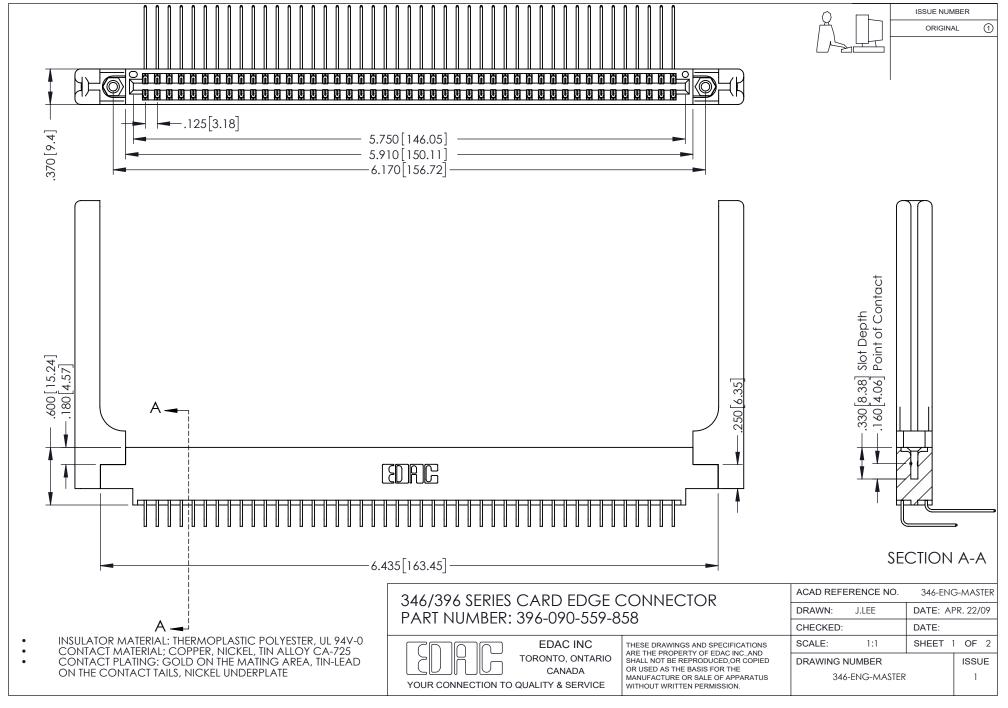

## **Contact Code 556**

INSULATOR MATERIAL: THERMOPLASTIC POLYESTER, UL 94V-0 CONTACT MATERIAL; COPPER, NICKEL, TIN ALLOY CA-725 CONTACT PLATING: GOLD ON THE MATING AREA, TIN-LEAD

ON THE CONTACT TAILS, NICKEL UNDERPLATE

## 346/396 SERIES CARD EDGE CONNECTOR CONTACT CODE 555,556,558,559,560 DIMENSIONS

YOUR CONNECTION TO QUALITY & SERVICE

**EDAC INC** TORONTO, ONTARIO CANADA

THESE DRAWINGS AND SPECIFICATIONS ARE THE PROPERTY OF EDAC INC.,AND SHALL NOT BE REPRODUCED, OR COPIED OR USED AS THE BASIS FOR THE MANUFACTURE OR SALE OF APPARATUS WITHOUT WRITTEN PERMISSION.