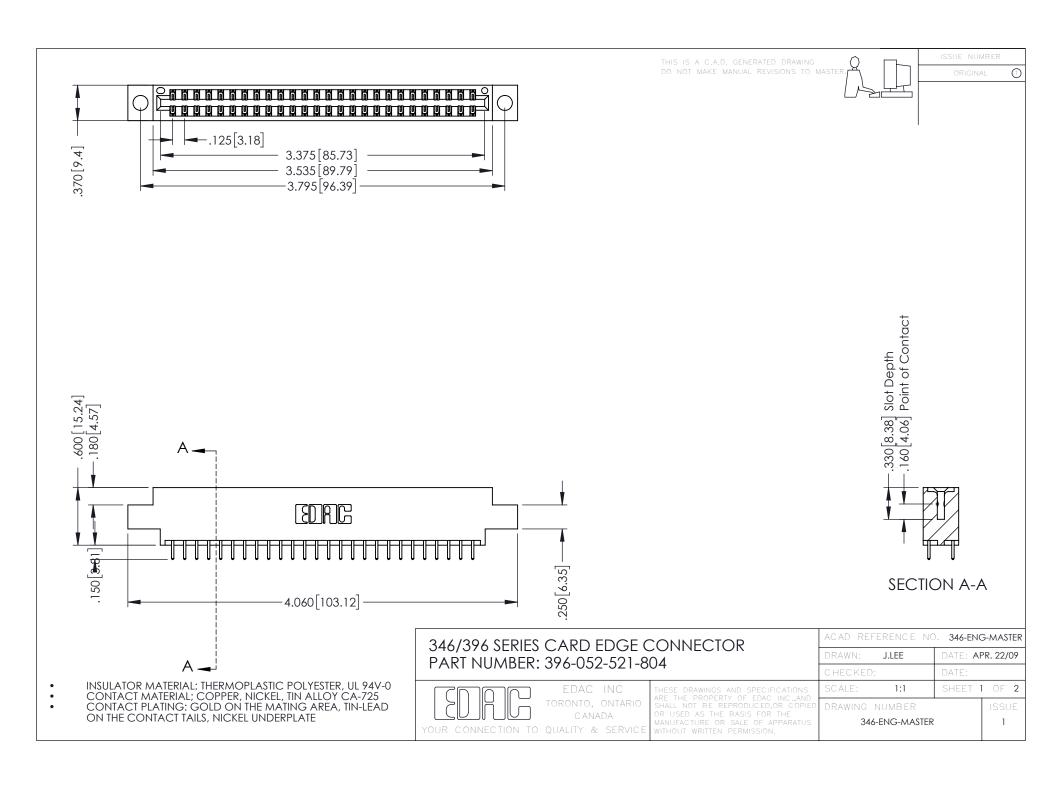

**Contact Code 555** 

**Contact Code 556** 

INSULATOR MATERIAL: THERMOPLASTIC POLYESTER, UL 94V-0 CONTACT MATERIAL; COPPER, NICKEL, TIN ALLOY CA-725

CONTACT PLATING: GOLD ON THE MATING AREA, TIN-LEAD ON THE CONTACT TAILS, NICKEL UNDERPLATE