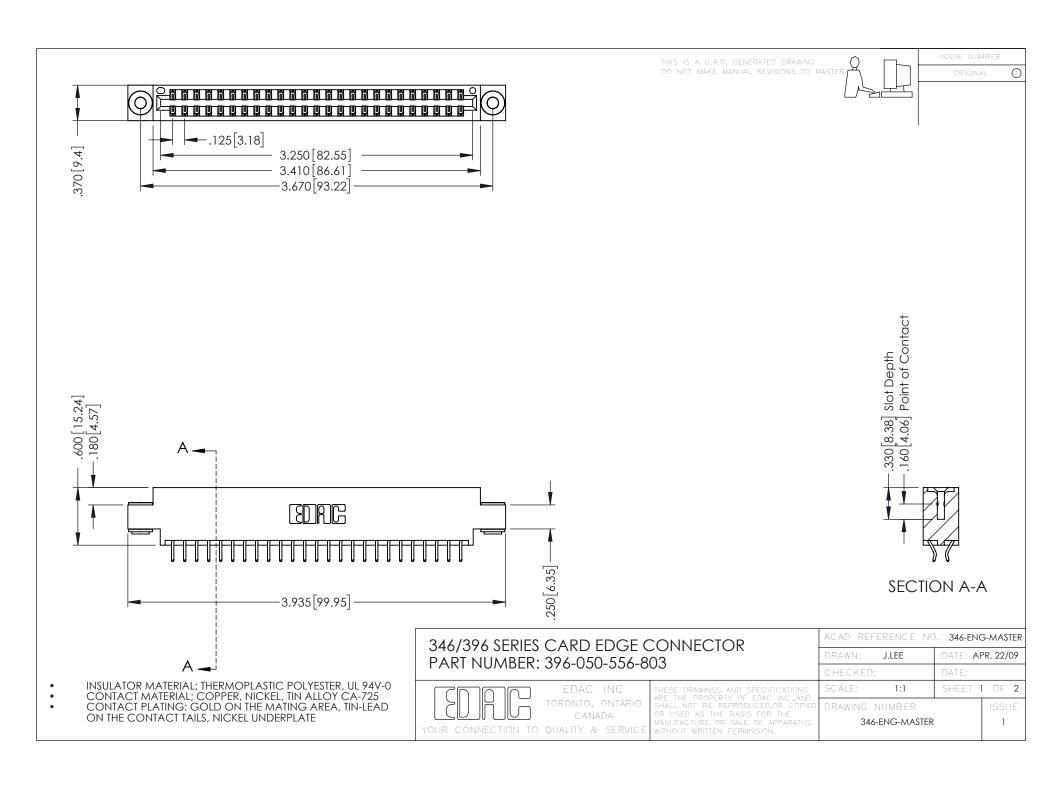

**Contact Code 555** 

**Contact Code 556** 

INSULATOR MATERIAL: THERMOPLASTIC POLYESTER, UL 94V-0 CONTACT MATERIAL; COPPER, NICKEL, TIN ALLOY CA-725

CONTACT PLATING: GOLD ON THE MATING AREA, TIN-LEAD ON THE CONTACT TAILS, NICKEL UNDERPLATE