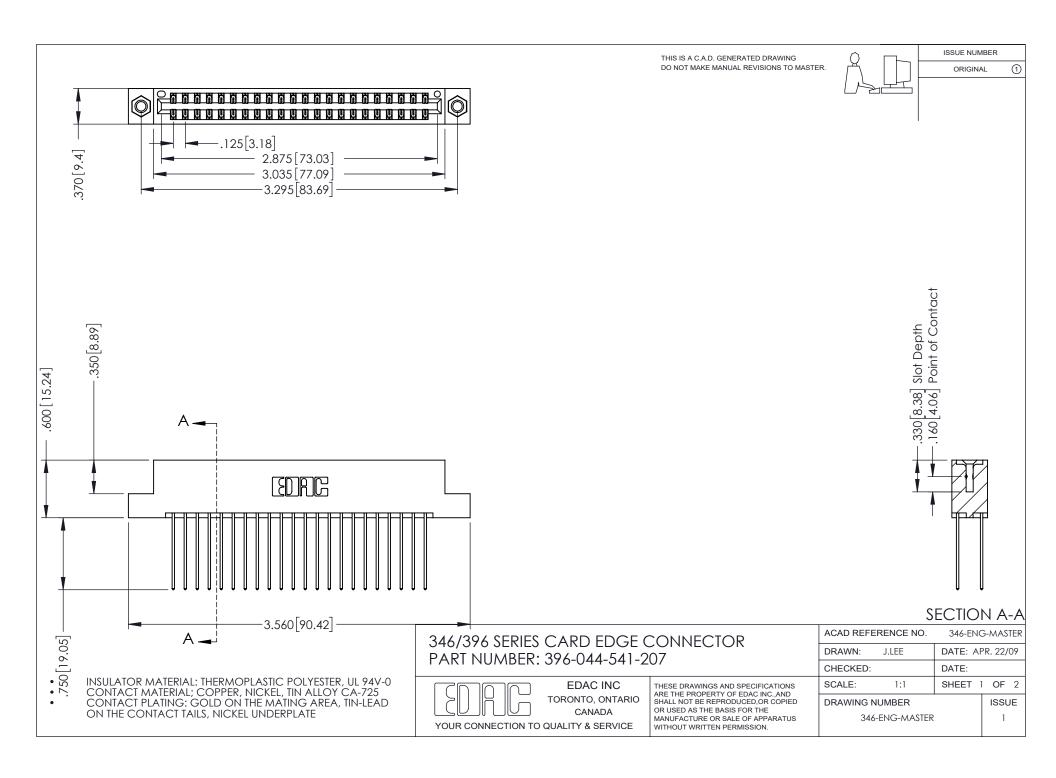

## **Contact Code 556**

INSULATOR MATERIAL: THERMOPLASTIC POLYESTER, UL 94V-0 CONTACT MATERIAL; COPPER, NICKEL, TIN ALLOY CA-725 CONTACT PLATING: GOLD ON THE MATING AREA, TIN-LEAD

ON THE CONTACT TAILS, NICKEL UNDERPLATE