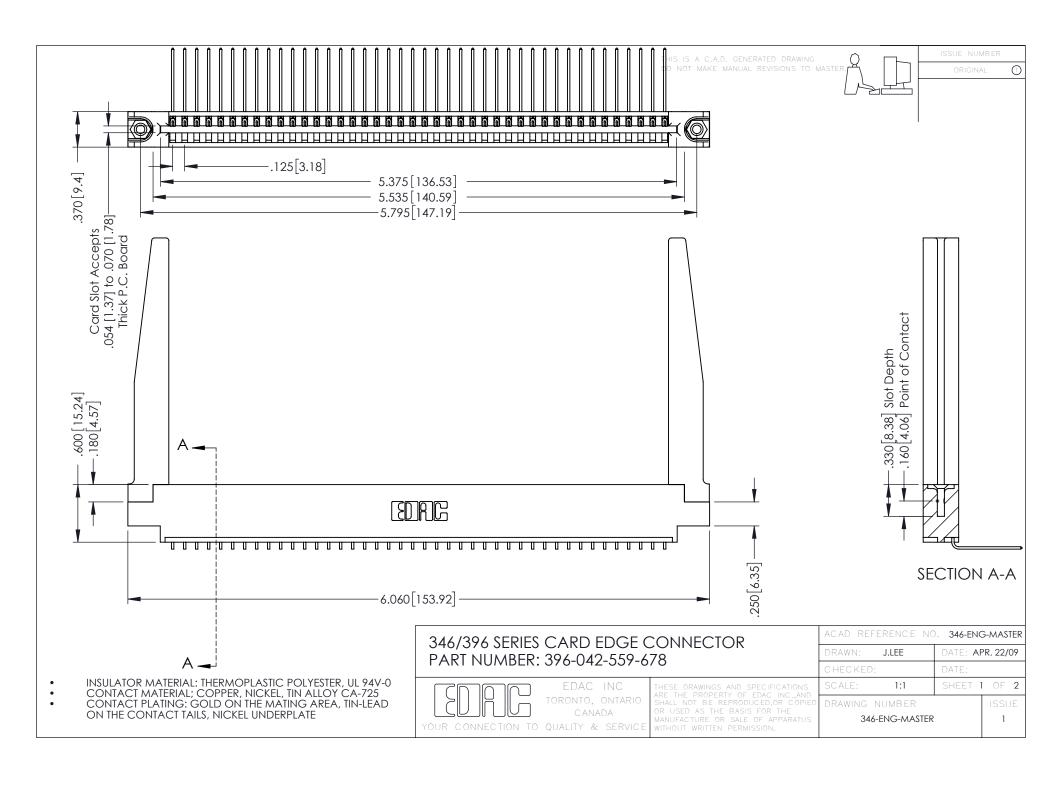

**Contact Code 555** 

**Contact Code 556** 

INSULATOR MATERIAL: THERMOPLASTIC POLYESTER, UL 94V-0 CONTACT MATERIAL; COPPER, NICKEL, TIN ALLOY CA-725

CONTACT PLATING: GOLD ON THE MATING AREA, TIN-LEAD ON THE CONTACT TAILS, NICKEL UNDERPLATE