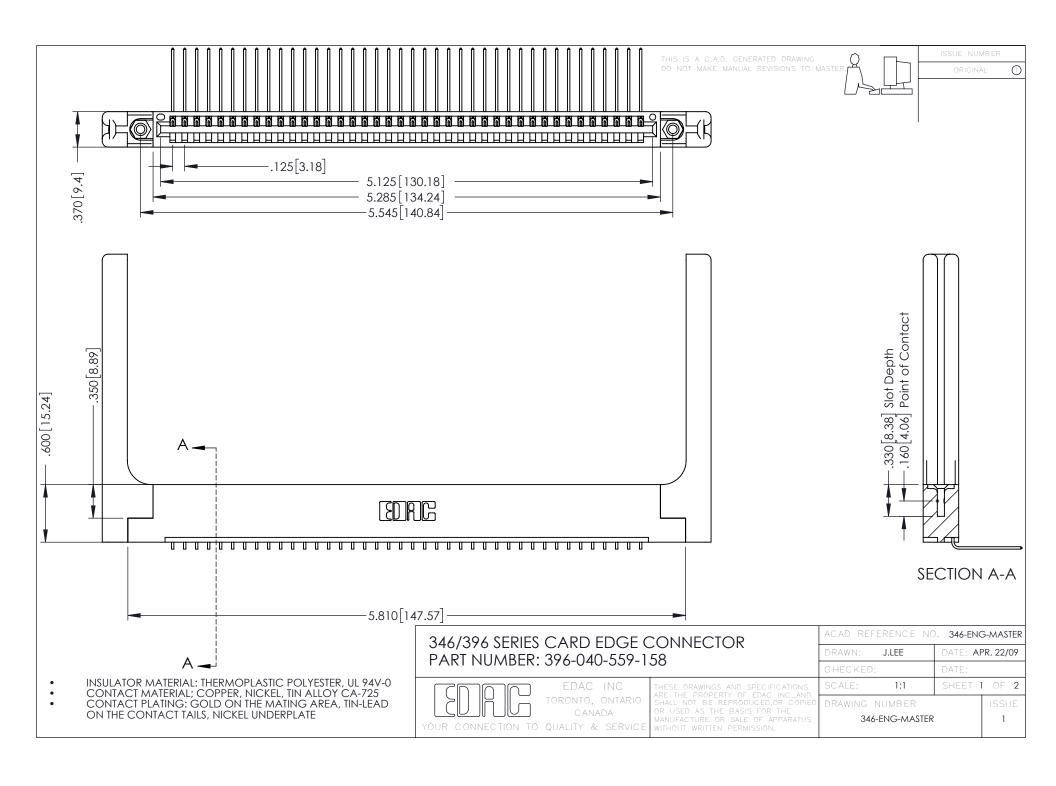

**Contact Code 555** 

**Contact Code 556** 

INSULATOR MATERIAL: THERMOPLASTIC POLYESTER, UL 94V-0 CONTACT MATERIAL; COPPER, NICKEL, TIN ALLOY CA-725

CONTACT PLATING: GOLD ON THE MATING AREA, TIN-LEAD ON THE CONTACT TAILS, NICKEL UNDERPLATE

## 346/396 SERIES CARD EDGE CONNECTOR CONTACT CODE 555,556,558,559,560 DIMENSIONS

YOUR CONNECTION TO QUALITY & SERVICE

|   | ACAD REFERENCE NO. 346-ENG-MASTER |                         |
|---|-----------------------------------|-------------------------|
|   | DRAWN: J.LEE                      | DATE: <b>APR. 22/09</b> |
|   | CHECKED:                          | DATE:                   |
|   | SCALE: 1:1                        | SHEET 2 OF 2            |
| D | DRAWING NUMBER                    | ISSUE                   |