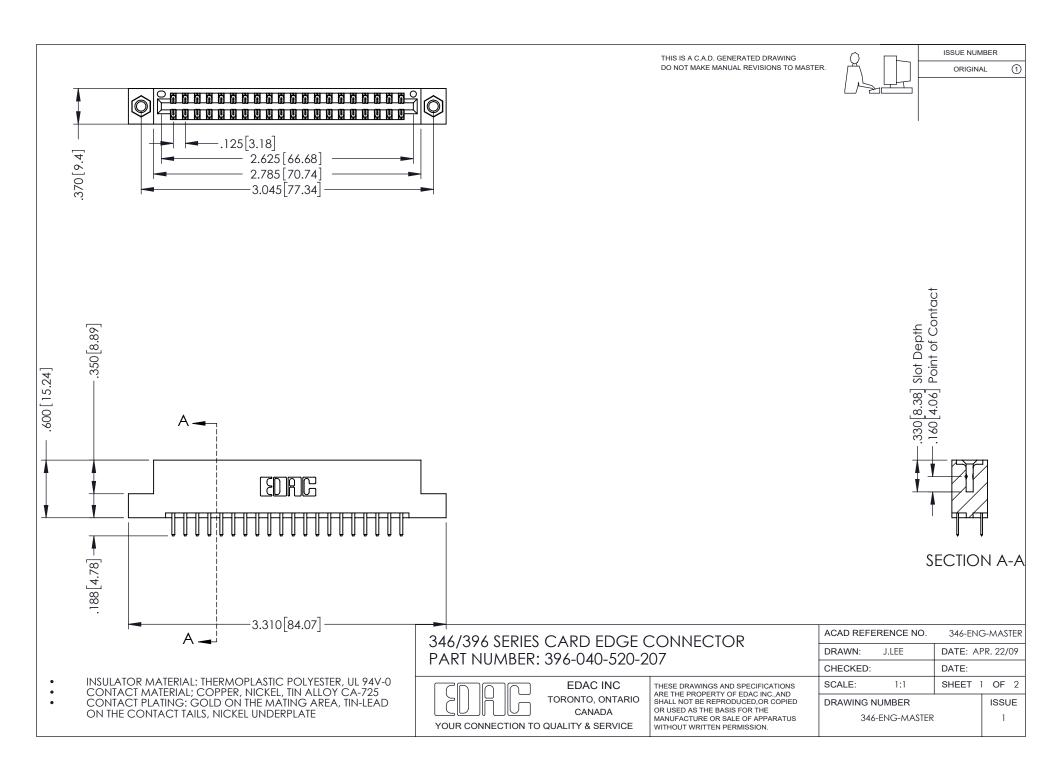

## **Contact Code 556**

INSULATOR MATERIAL: THERMOPLASTIC POLYESTER, UL 94V-0 CONTACT MATERIAL; COPPER, NICKEL, TIN ALLOY CA-725 CONTACT PLATING: GOLD ON THE MATING AREA, TIN-LEAD

ON THE CONTACT TAILS, NICKEL UNDERPLATE

## 346/396 SERIES CARD EDGE CONNECTOR CONTACT CODE 555,556,558,559,560 DIMENSIONS

YOUR CONNECTION TO QUALITY & SERVICE

**EDAC INC** TORONTO, ONTARIO CANADA

THESE DRAWINGS AND SPECIFICATIONS ARE THE PROPERTY OF EDAC INC.,AND SHALL NOT BE REPRODUCED, OR COPIED OR USED AS THE BASIS FOR THE MANUFACTURE OR SALE OF APPARATUS WITHOUT WRITTEN PERMISSION.