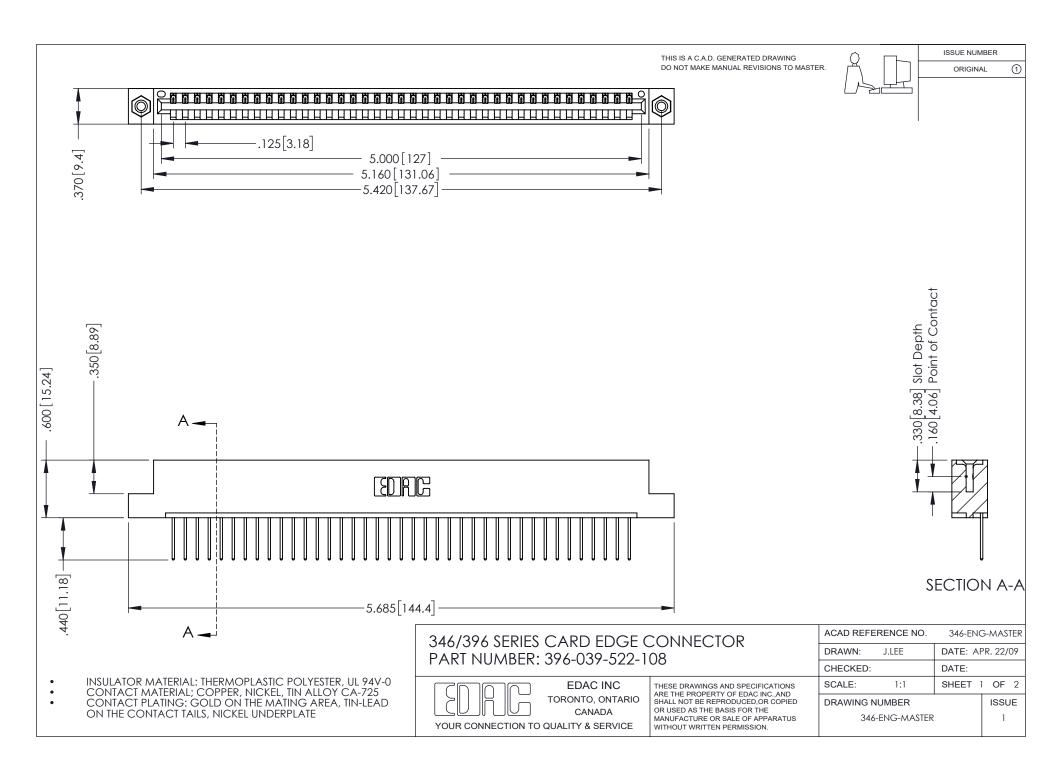

## **Contact Code 556**

INSULATOR MATERIAL: THERMOPLASTIC POLYESTER, UL 94V-0 CONTACT MATERIAL; COPPER, NICKEL, TIN ALLOY CA-725 CONTACT PLATING: GOLD ON THE MATING AREA, TIN-LEAD

ON THE CONTACT TAILS, NICKEL UNDERPLATE

## 346/396 SERIES CARD EDGE CONNECTOR CONTACT CODE 555,556,558,559,560 DIMENSIONS

YOUR CONNECTION TO QUALITY & SERVICE

**EDAC INC** TORONTO, ONTARIO CANADA

THESE DRAWINGS AND SPECIFICATIONS ARE THE PROPERTY OF EDAC INC.,AND SHALL NOT BE REPRODUCED, OR COPIED OR USED AS THE BASIS FOR THE MANUFACTURE OR SALE OF APPARATUS WITHOUT WRITTEN PERMISSION.