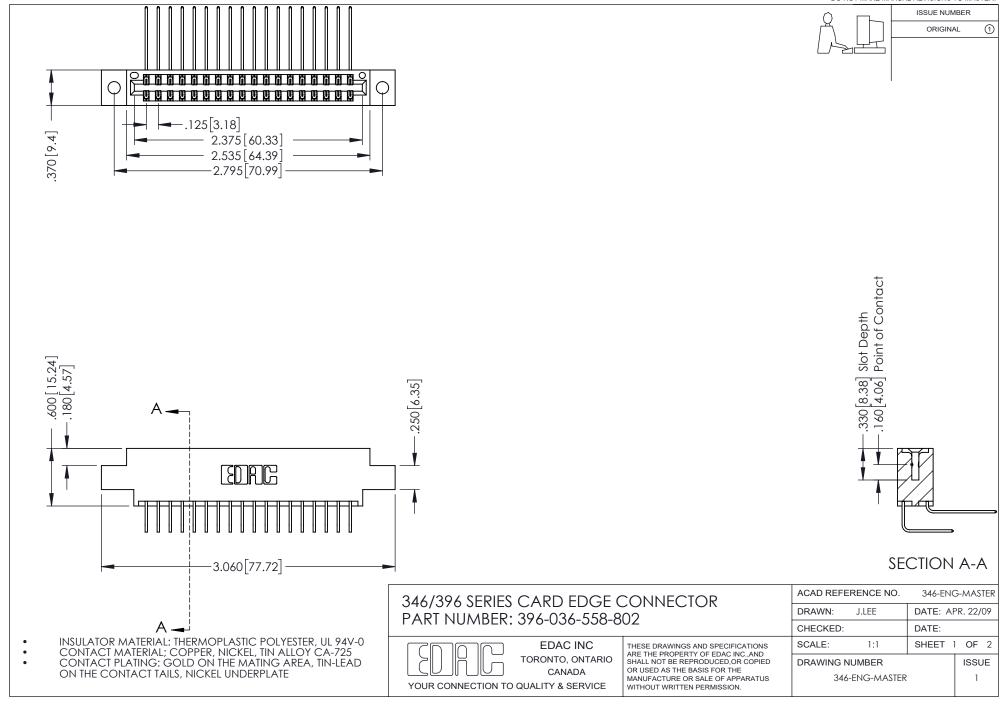

## **Contact Code 556**

INSULATOR MATERIAL: THERMOPLASTIC POLYESTER, UL 94V-0 CONTACT MATERIAL; COPPER, NICKEL, TIN ALLOY CA-725 CONTACT PLATING: GOLD ON THE MATING AREA, TIN-LEAD

ON THE CONTACT TAILS, NICKEL UNDERPLATE

## 346/396 SERIES CARD EDGE CONNECTOR CONTACT CODE 555,556,558,559,560 DIMENSIONS

YOUR CONNECTION TO QUALITY & SERVICE

**EDAC INC** TORONTO, ONTARIO CANADA

THESE DRAWINGS AND SPECIFICATIONS ARE THE PROPERTY OF EDAC INC.,AND SHALL NOT BE REPRODUCED, OR COPIED OR USED AS THE BASIS FOR THE MANUFACTURE OR SALE OF APPARATUS WITHOUT WRITTEN PERMISSION.