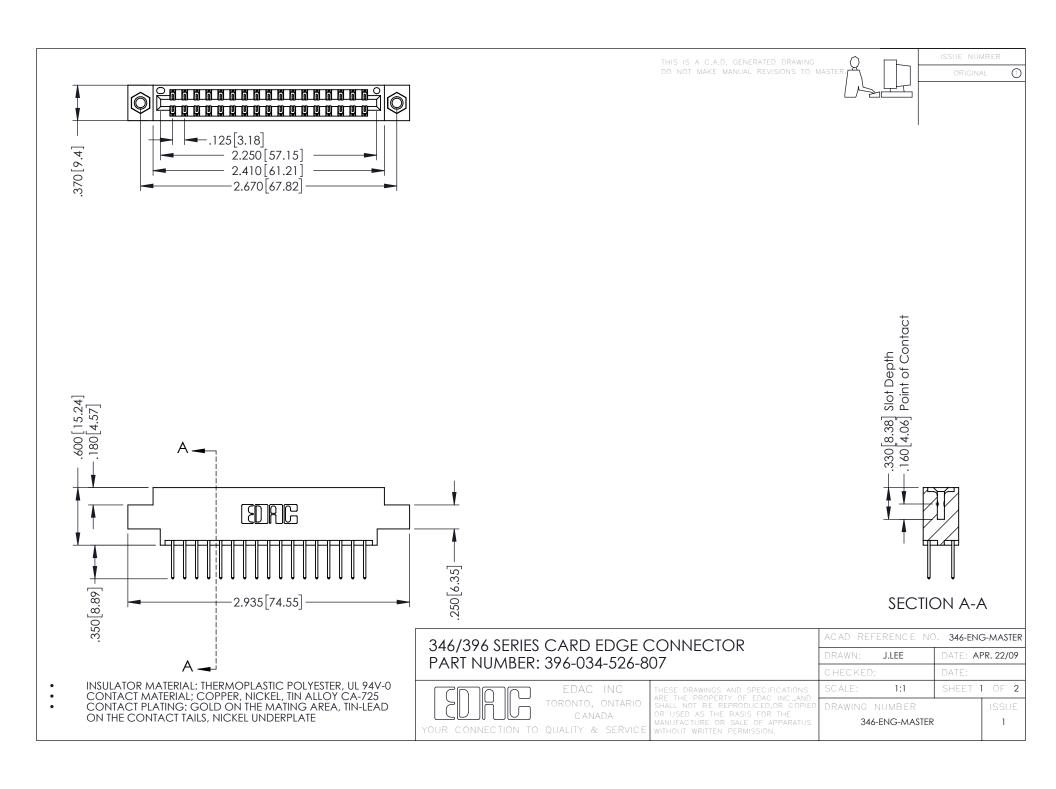

**Contact Code 555** 

**Contact Code 556** 

INSULATOR MATERIAL: THERMOPLASTIC POLYESTER, UL 94V-0 CONTACT MATERIAL; COPPER, NICKEL, TIN ALLOY CA-725 CONTACT PLATING: GOLD ON THE MATING AREA, TIN-LEAD

ON THE CONTACT TAILS, NICKEL UNDERPLATE