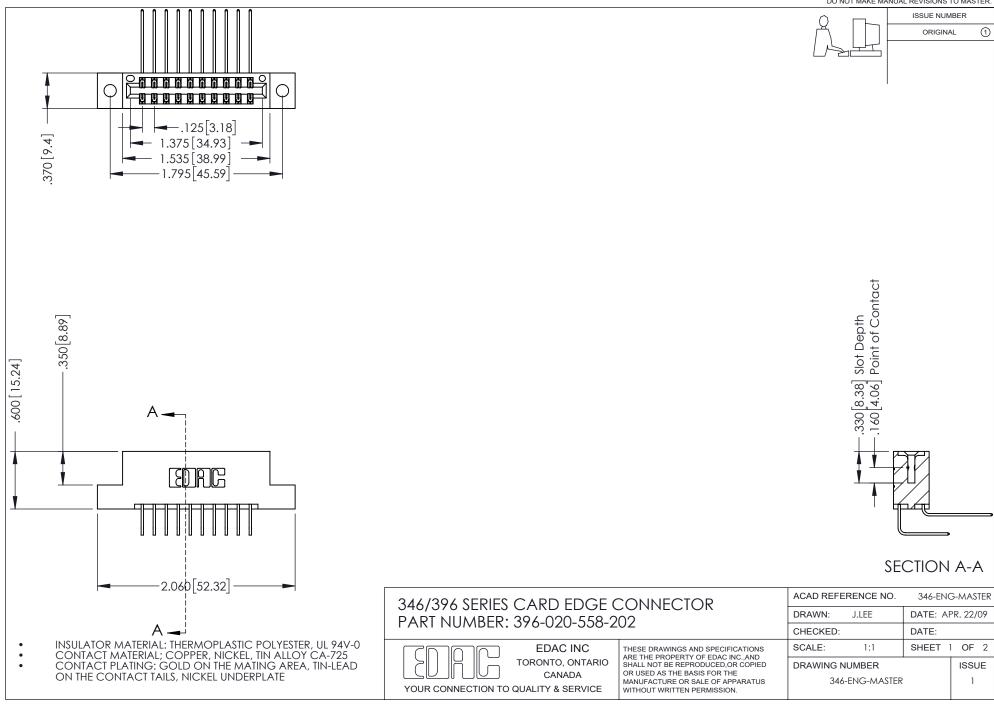

## **Contact Code 556**

INSULATOR MATERIAL: THERMOPLASTIC POLYESTER, UL 94V-0 CONTACT MATERIAL; COPPER, NICKEL, TIN ALLOY CA-725 CONTACT PLATING: GOLD ON THE MATING AREA, TIN-LEAD

ON THE CONTACT TAILS, NICKEL UNDERPLATE

## 346/396 SERIES CARD EDGE CONNECTOR CONTACT CODE 555,556,558,559,560 DIMENSIONS

YOUR CONNECTION TO QUALITY & SERVICE

**EDAC INC** TORONTO, ONTARIO CANADA

THESE DRAWINGS AND SPECIFICATIONS ARE THE PROPERTY OF EDAC INC.,AND SHALL NOT BE REPRODUCED, OR COPIED OR USED AS THE BASIS FOR THE MANUFACTURE OR SALE OF APPARATUS WITHOUT WRITTEN PERMISSION.