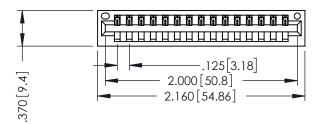

346/396 SERIES CARD EDGE CONNECTOR PART NUMBER: 396-015-541-101

YOUR CONNECTION TO QUALITY & SERVICE

**EDAC INC** TORONTO, ONTARIO CANADA

THESE DRAWINGS AND SPECIFICATIONS ARE THE PROPERTY OF EDAC INC.,AND SHALL NOT BE REPRODUCED, OR COPIED OR USED AS THE BASIS FOR THE MANUFACTURE OR SALE OF APPARATUS WITHOUT WRITTEN PERMISSION.

| SECTION A-A        |                  |  |
|--------------------|------------------|--|
| ACAD REFERENCE NO. | 346-ENG-MASTER   |  |
| DRAWN: J.LEE       | DATE: APR. 22/09 |  |
| CHECKED:           | DATE:            |  |
| SCALE: 1:1         | SHEET 1 OF 2     |  |
| DRAWING NUMBER     | ISSUE            |  |