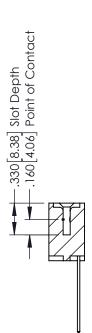

## **Contact Code 555**

## **Contact Code 556**

INSULATOR MATERIAL: THERMOPLASTIC POLYESTER, UL 94V-0 CONTACT MATERIAL; COPPER, NICKEL, TIN ALLOY CA-725 CONTACT PLATING: GOLD ON THE MATING AREA, TIN-LEAD

ON THE CONTACT TAILS, NICKEL UNDERPLATE

## 346/396 SERIES CARD EDGE CONNECTOR CONTACT CODE 555,556,558,559,560 DIMENSIONS

YOUR CONNECTION TO QUALITY & SERVICE

**EDAC INC** TORONTO, ONTARIO CANADA

THESE DRAWINGS AND SPECIFICATIONS ARE THE PROPERTY OF EDAC INC.,AND SHALL NOT BE REPRODUCED, OR COPIED OR USED AS THE BASIS FOR THE MANUFACTURE OR SALE OF APPARATUS WITHOUT WRITTEN PERMISSION.

|             | ACAD REFERENCE NO. | 346-ENG-MASTER   |
|-------------|--------------------|------------------|
|             | DRAWN: J.LEE       | DATE: APR. 22/09 |
| )           | CHECKED:           | DATE:            |
|             | SCALE: 1:1         | SHEET 2 OF 2     |
|             | DRAWING NUMBER     | ISSUE            |
| 346-ENG-MAS |                    | 1                |