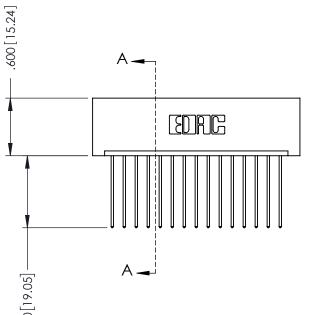

| SECTION A-A        |                  |  |
|--------------------|------------------|--|
| ACAD REFERENCE NO. | 346-ENG-MASTER   |  |
| DRAWN: J.LEE       | DATE: APR. 22/09 |  |
| CHECKED:           | DATE:            |  |
| SCALE: 1:1         | SHEET 1 OF 2     |  |
| DRAWING NUMBER     | ISSUE            |  |

346-ENG-MASTER

ISSUE NUMBER ORIGINAL 1