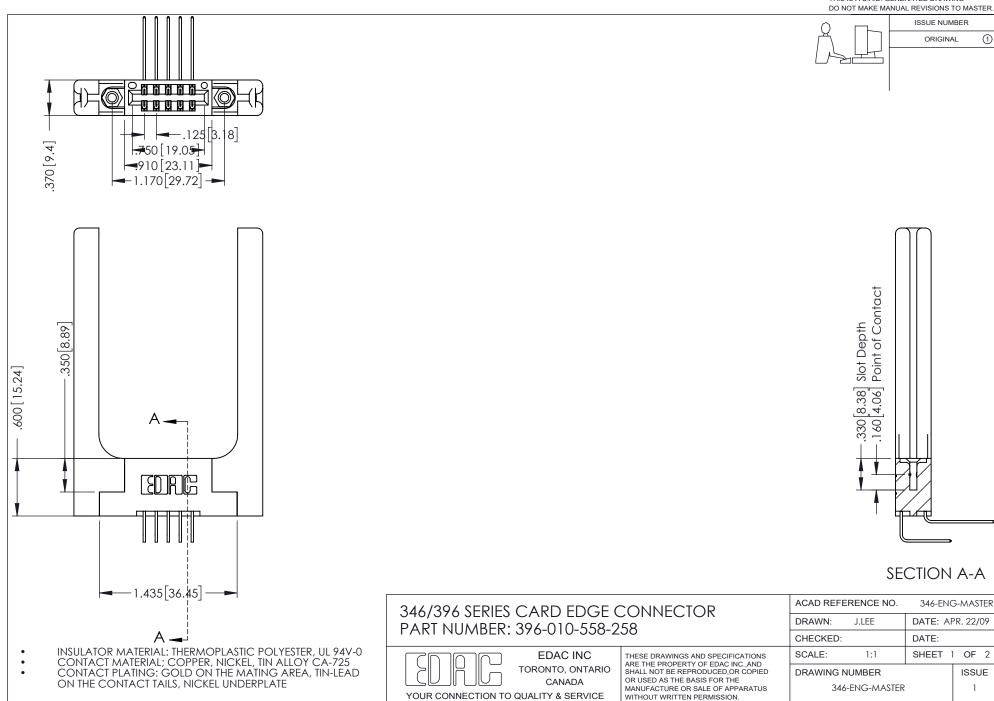

## **Contact Code 556**

INSULATOR MATERIAL: THERMOPLASTIC POLYESTER, UL 94V-0 CONTACT MATERIAL; COPPER, NICKEL, TIN ALLOY CA-725 CONTACT PLATING: GOLD ON THE MATING AREA, TIN-LEAD

ON THE CONTACT TAILS, NICKEL UNDERPLATE

## 346/396 SERIES CARD EDGE CONNECTOR CONTACT CODE 555,556,558,559,560 DIMENSIONS

YOUR CONNECTION TO QUALITY & SERVICE

**EDAC INC** TORONTO, ONTARIO CANADA

THESE DRAWINGS AND SPECIFICATIONS ARE THE PROPERTY OF EDAC INC.,AND SHALL NOT BE REPRODUCED, OR COPIED OR USED AS THE BASIS FOR THE MANUFACTURE OR SALE OF APPARATUS WITHOUT WRITTEN PERMISSION.